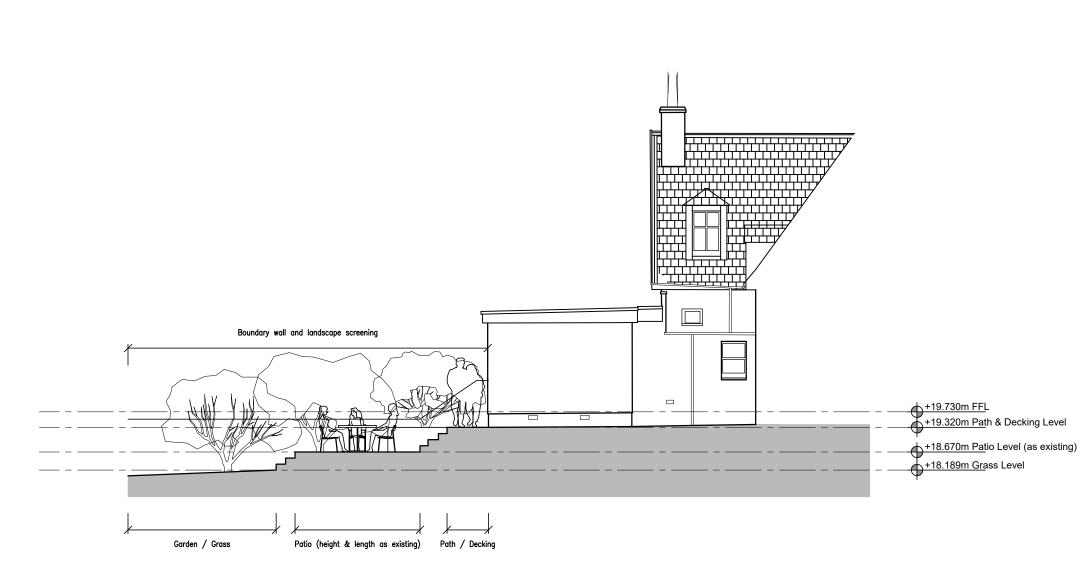

Proposed Section Thru Patio

Scale 1:100 0m 1 2 3 4 5m

4137/PD/51 Ver 1

STATUS DWG NO

SCALE 1/100 @ A3 DATE May 2022 CAD FILE DRAWN BY LF

## Proposed Patio Section

IF IN ANY DOUBT ABOUT INFORMATION ON THIS DRAV CONTACT VOIGT ARCHITECTS LIMITED

DISCREPANCIES TO BE REPORTED TO VOIGT ARCHITECTS LIMITED BEFORE PROCEEDING

ALL DIMENSIONS AND LEVELS TO BE CHECKED ON SITE