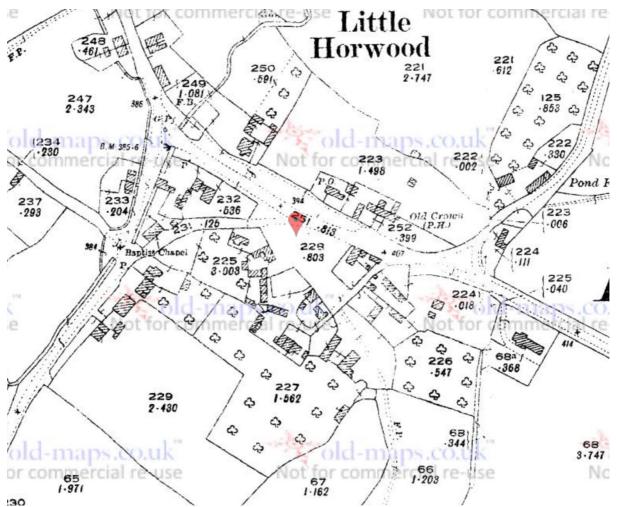

Little Horwood C 1900 The 'Old Crown P.H.' curtilage appears different. Extensions shown to both sides and to the rear. Outbuilding shown to the rear.

Little Horwood C 1925 The 'Old Crown P.H.' curtilage appears different. Extensions shown to both sides and to the rear. Outbuilding shown to the rear.