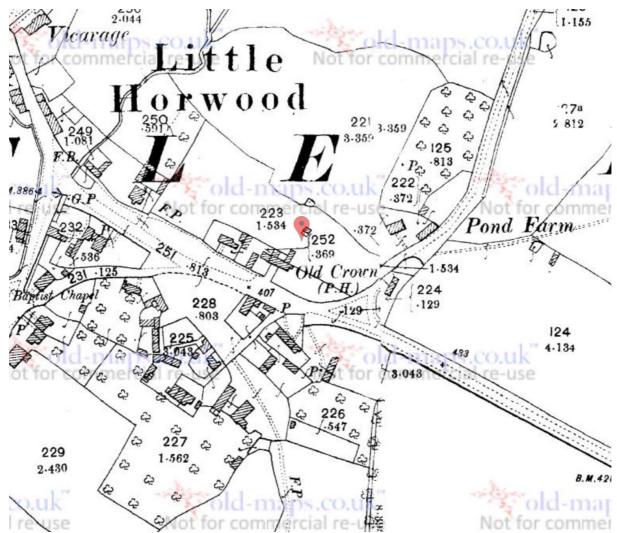

Little Horwood C 1900 The 'Old Crown P.H.' curtilage appears different. Extensions shown to both sides and to the rear. Outbuilding shown to the rear.

Little Horwood C 1925 The 'Old Crown P.H.' curtilage appears different. Extensions shown to both sides and to the rear. Outbuilding shown to the rear.