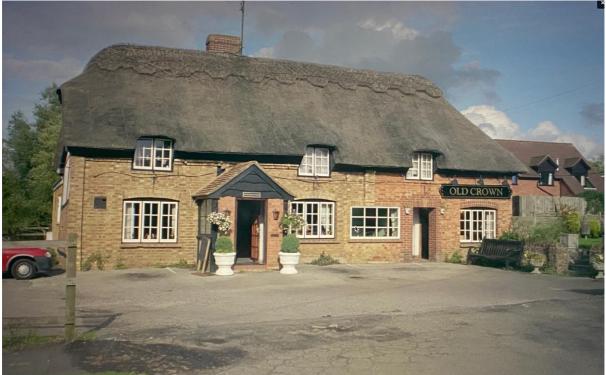

## Appendix 2

The Old Crown C 2000

Appendix 3

Back view of house & flat roof

Back & side

Back & side (roof damage clearly seen on corner)