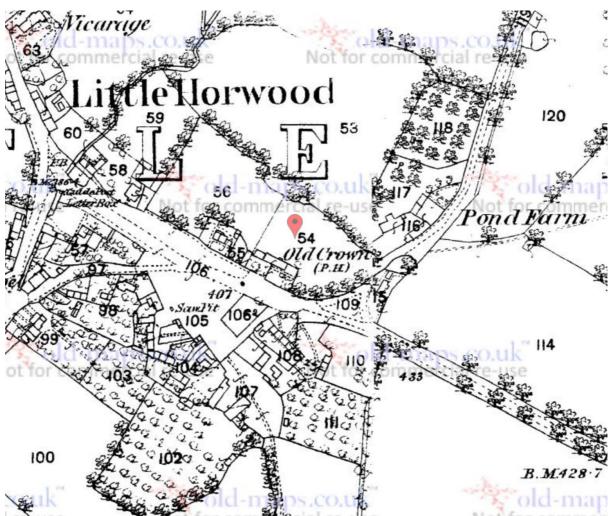

## Heritage statement Appendices 'The Old Crown' 9-11 Mursley Road, Little Horwood

Appendix 1

**OS Historical Maps** 

Little Horwood C 1880, Showing the Old Crown (P.H.) with what appear to be side extensions and defined curtilage.