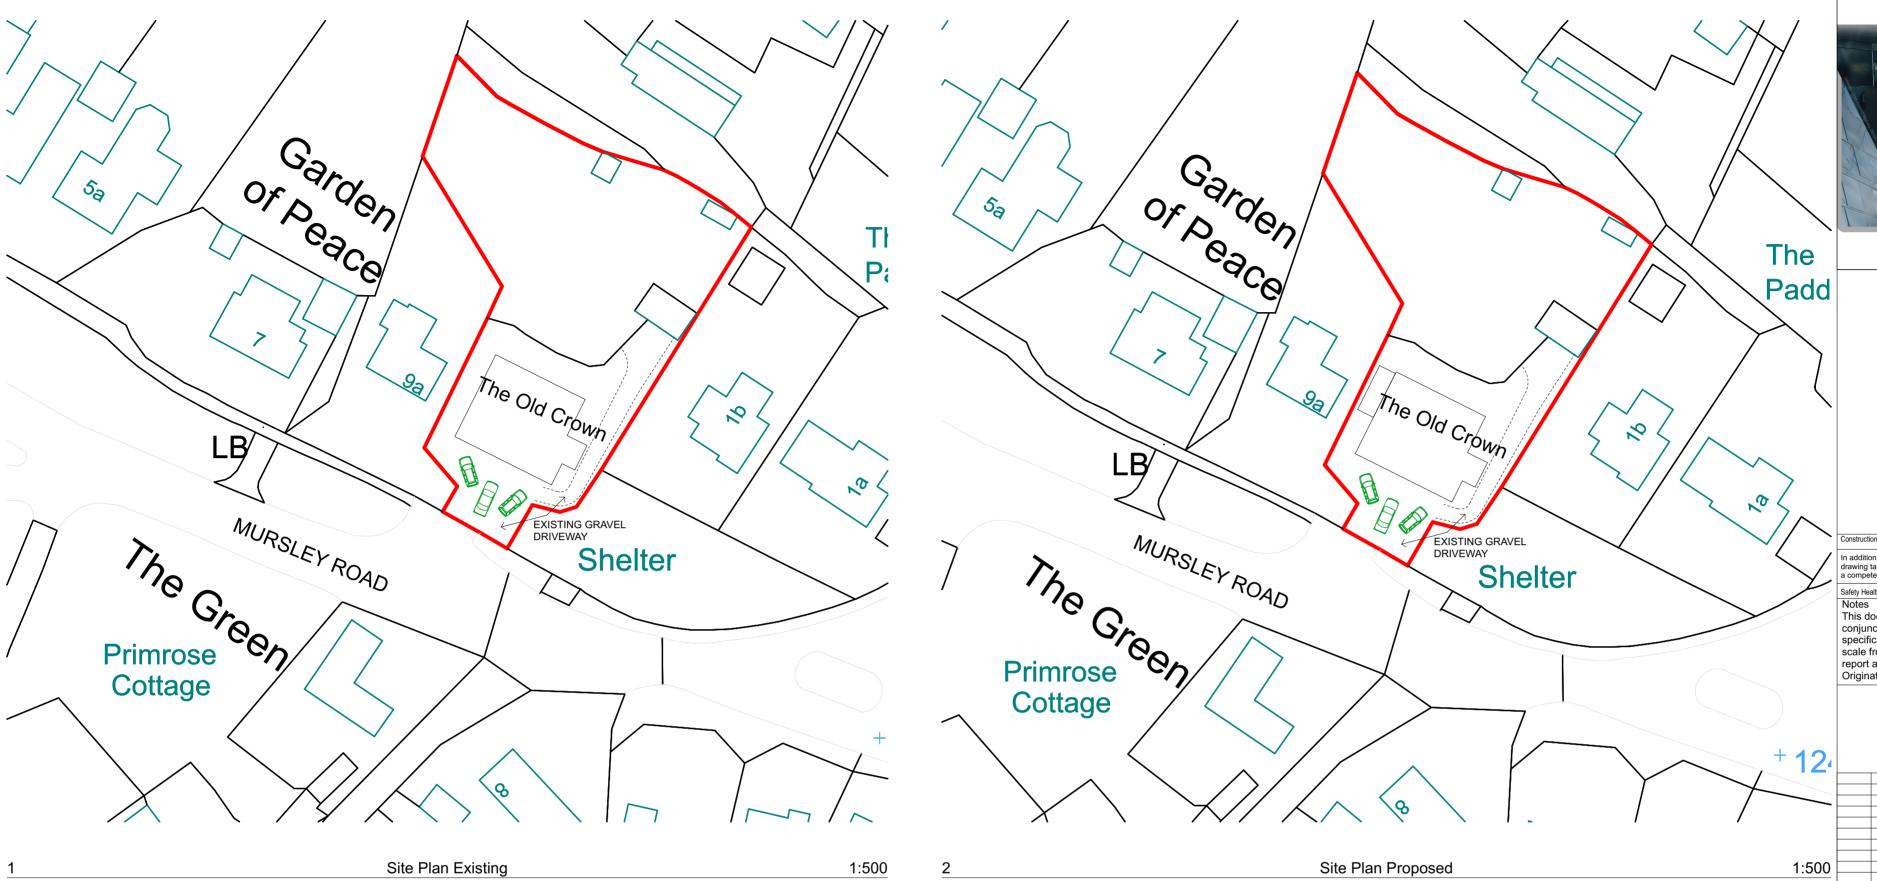

Key Plan

Scales @ A2 1:500, **Tideswell** 20-004

GRAPHISOFT.
ARCHICAD 22

1:2500 Client Approval A - Approved B - Approved with Comments

C - Do Not Use Purpose of Issue

**Kevin Grayson Architecture** 

**Utility Room Extension and** Garden Office at The Old Crown

Layout Title

Site Plans

Mrs Ellie Krupa