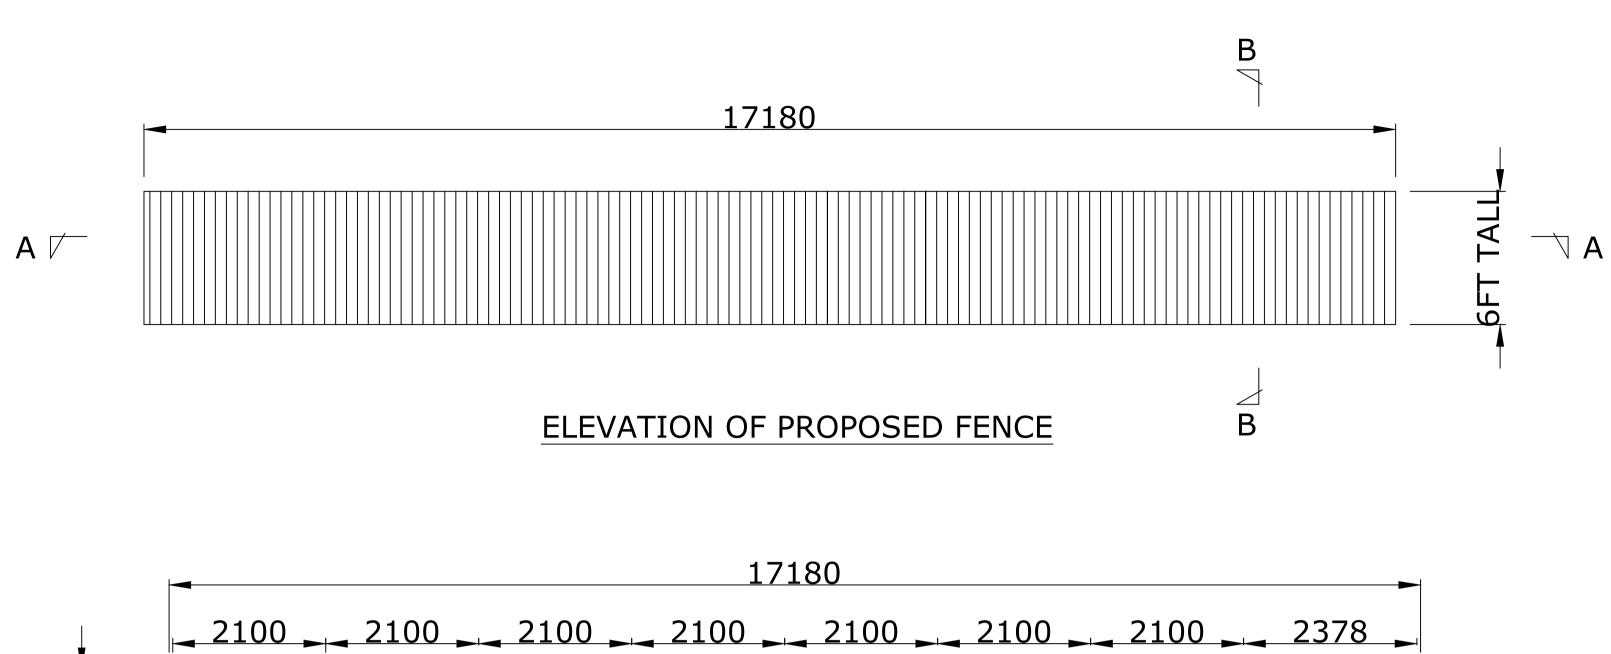

SECTION B-B (BLOWN UP DETAIL NOT TO SCALE)

SPECIFICATIONS

PANELS TO BE MADE OUT OF SPRUCE PRESSURE TREATED TANOLIN WOOD WITH A CLOSED BORDER FENCE BOARDER VERTICALLY LAID TO BE NAILED TO LATS

POSTS ON FENCE TO BE 600M UNDERGROUND POSTS TO BE 4"x 4"x 8FT @ 2100MM CTRS RAILS TO BE 75MM x 38MM x 4200MM LG BOARDS TO BE 150MM x 16MM x 1800MM LG