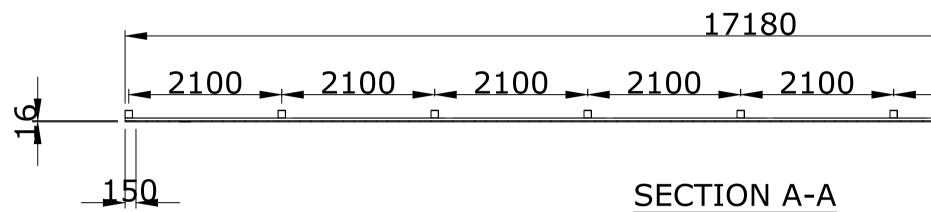

SECTION B-B (BLOWN UP DETAIL NOT TO SCALE)

SPECIFICATIONS

PANELS TO BE MADE OUT OF SPRUCE PRESSURE TREATED TANOLIN WOOD WITH A CLOSED BORDER FENCE BOARDER VERTICALLY LAID TO BE NAILED TO LATS

POSTS ON FENCE TO BE 600M UNDERGROUND POSTS TO BE 4"x 4"x 8FT @ 2100MM CTRS RAILS TO BE 75MM x 38MM x 4200MM LG BOARDS TO BE 150MM x 16MM x 1800MM LG