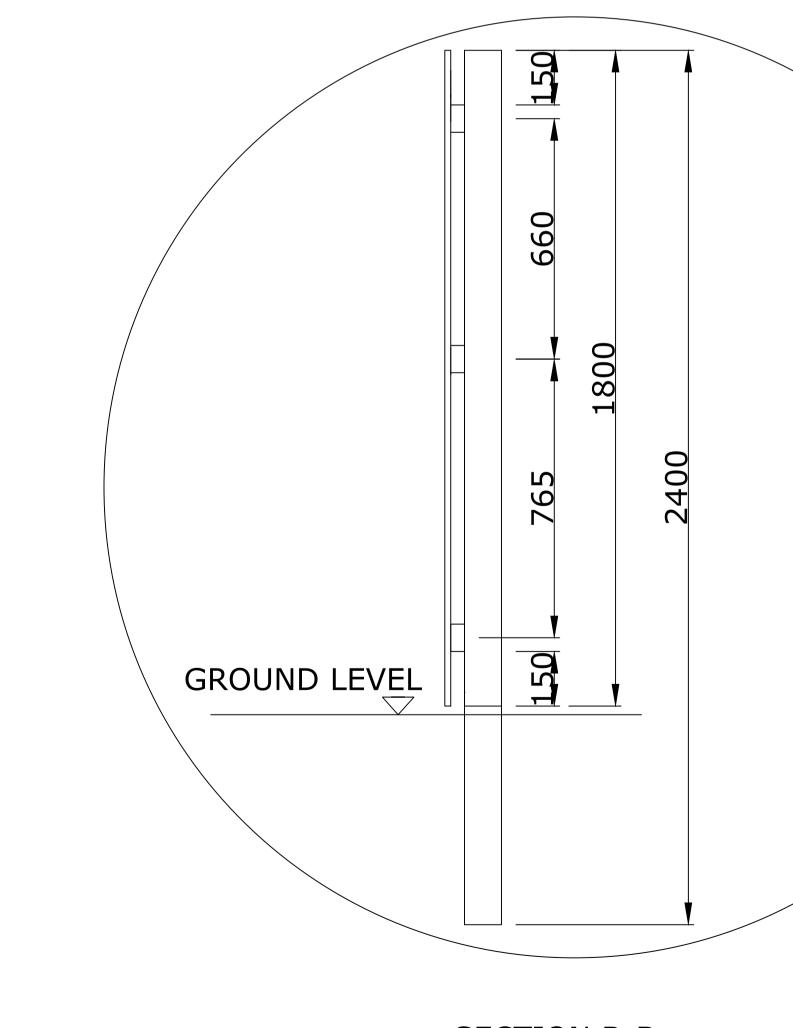

SECTION B-B (BLOWN UP DETAIL NOT TO SCALE)

SPECIFICATIONS

PANELS TO BE MADE OUT OF SPRUCE PRESSURE TREATED TANOLIN WOOD WITH A CLOSED BORDER FENCE BOARDER VERTICALLY LAID TO BE NAILED TO LATS

POSTS ON FENCE TO BE 600M UNDERGROUND POSTS TO BE 4"x 4"x 8FT @ 2100MM CTRS RAILS TO BE 75MM x 38MM x 4200MM LG BOARDS TO BE 150MM x 16MM x 1800MM LG

SIDE VIEW OF PROPOSED FENCE SECTION B-B

| -                                                                               | 07/04/22 |                     | ISSUED FOR APPROVAL |      |          |
|---------------------------------------------------------------------------------|----------|---------------------|---------------------|------|----------|
|                                                                                 | DATE     |                     | COMMENTS            |      |          |
| Design Draughting Services Ltd                                                  |          |                     |                     |      |          |
| BUILDING 10, PARSONS COURT, WELBURY WAY,<br>NEWTON AYCLIFFE, CO. DURHAM DL5 6ZE |          |                     |                     |      |          |
| CLIEN                                                                           | IT       | LUCY DONNER         |                     |      |          |
| PROJE                                                                           | СТ       | CLARENCE CHARE      |                     |      |          |
| DRAWN                                                                           |          | DDS                 |                     | DATE | 07.04.22 |
| SCALE                                                                           | =        | 1:50 @ A1           |                     |      |          |
| DRAWING No.                                                                     |          |                     | DDS948-D005         |      |          |
| TITLE                                                                           |          | PROPOSED FENCE PLAN |                     |      |          |