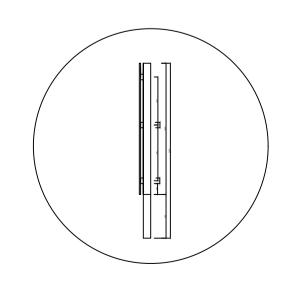

SECTION B-B (BLOWN UP DETAIL NOT TO SCALE)

SPECIFICATIONS

PANELS TO BE MADE OUT OF SPRUCE PRESSURE TREATED TANOLIN WOOD WITH A CLOSED BORDER FENCE BOARDER VERTICALLY LAID TO BE NAILED TO LATS

POSTS ON FENCE TO BE 600M UNDERGROUND POSTS TO BE 4"x 4"x 8FT @ 2100MM CTRS RAILS TO BE 75MM x 38MM x 4200MM LG BOARDS TO BE 150MM x 16MM x 1800MM LG

SIDE VIEW OF PROPOSED FENCE SECTION B-B

| -                                                                               | 07/04/22 |                     | ISSUED FOR APPROVAL |      |          |
|---------------------------------------------------------------------------------|----------|---------------------|---------------------|------|----------|
|                                                                                 | DATE     |                     | COMMENTS            |      |          |
| Design Draughting Services Ltd                                                  |          |                     |                     |      |          |
| BUILDING 10, PARSONS COURT, WELBURY WAY,<br>NEWTON AYCLIFFE, CO. DURHAM DL5 6ZE |          |                     |                     |      |          |
| CLIEN                                                                           | IT       | LUCY DONNER         |                     |      |          |
| PROJE                                                                           | СТ       | CLARENCE CHARE      |                     |      |          |
| DRAWN                                                                           |          | DDS                 |                     | DATE | 07.04.22 |
| SCALE                                                                           | =        | 1:50 @ A1           |                     |      |          |
| DRAWING No.                                                                     |          |                     | DDS948-D005         |      |          |
| TITLE                                                                           |          | PROPOSED FENCE PLAN |                     |      |          |