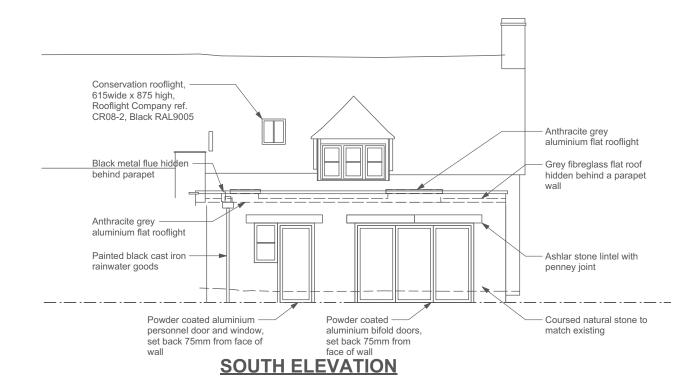

#### NOTES

- This drawing and its design is the copyright of Cotswold Architects Ltd. and may not be reproduced in any form without their prior consent.
- 2. Do not scale off this drawing.
- 3. Dimensions to be checked on site.



# NORTH ELEVATION (street elevation)





**WEST ELEVATION** 

### **EAST ELEVATION**

CLIENT:
Michelle Tully and Alisevket Karaca

## cotswold architects.

RIBA CHARTERED ARCHITECTS www.cotswoldarchitects.com info@cotswoldarchitects.com

tel. 01285 238528

PROJECT:

Proposed Extension to:
Boxwood Cottage
School Lane
South Cerney
GL7 5TZ

TITLE:

### **Proposed Elevations**

DRAWING NO.

REV.

21-051-P-E01

SCALE: 1:100@A3

DATE:

Jan 2022