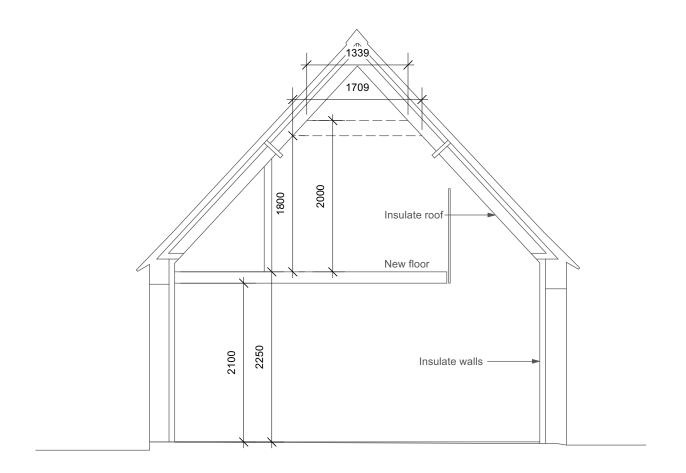

PROPOSED SECTION THROUGH GARAGE

## **Proposed Garage Section A-A**

DRAWING NO.

REV.

21-051-P-SE02

SCALE: 1:50@A3

DATE: Jan 2022