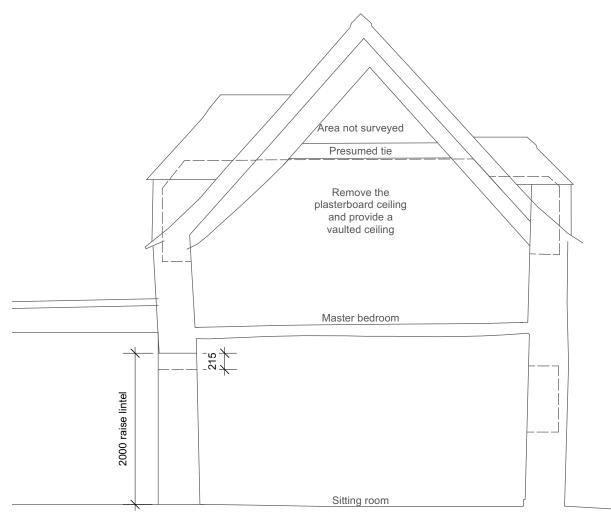

SECTION C-C (through master bedroom)

## Proposed Sections B-B and C-C

DRAWING NO.

REV.

21-051-P-SE01

SCALE: 1:50@A3

DATE: Jan 2022