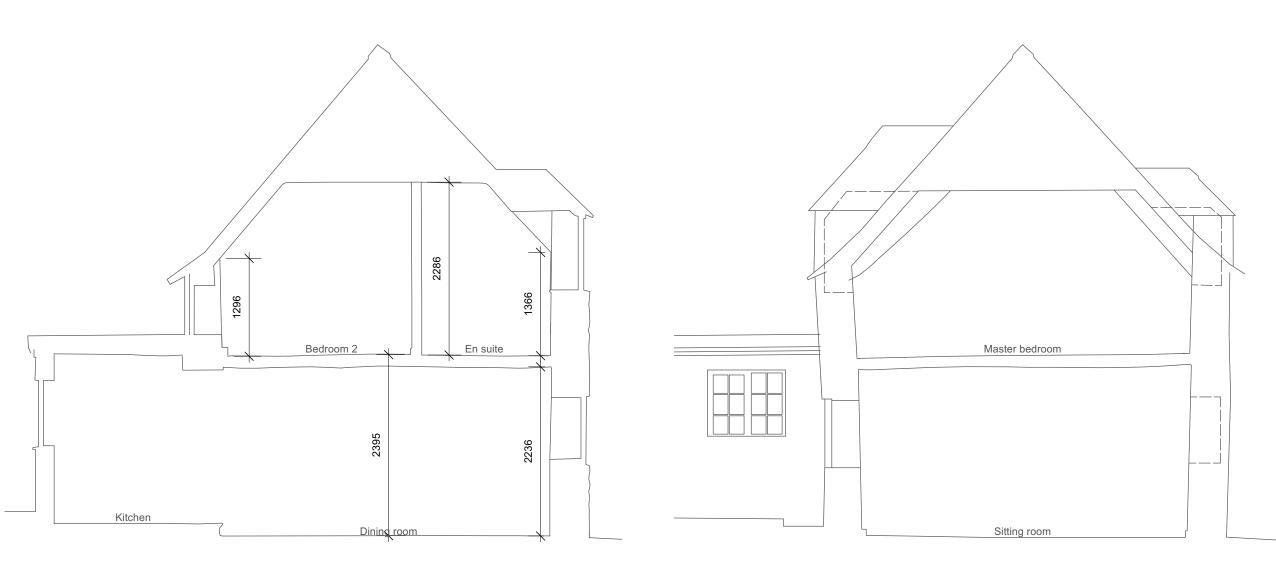

**SECTION B-B** (through bedroom 2 and en suite)

**SECTION C-C** (through master bedroom)

- 1. This drawing and its design is the copyright of Cotswold Architects Ltd. and may not be reproduced in any form without
- 2. Do not scale off this drawing.
- 3. Dimensions to be checked on site.