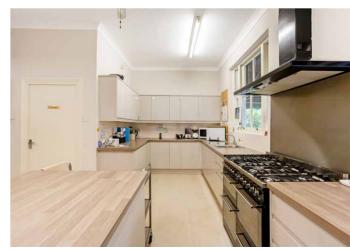

The main building is set over three floors and a large unconverted attic. The ground floor comprises of two large reception rooms to the front both with feature bay windows, a further reception room and conservatory to the rear and a kitchen. To the first floor, via a well-proportioned hallway and sweeping staircase, are five bedrooms. The lower ground floor includes two further bedrooms, a laundry room, boiler room and storage room. All three floors can be accessed via a lift. Throughout the building are a series of shower rooms to cater for each bedroom and a family bathroom. Adjoining the main building is a self-contained annexe which can be accessed internally via the main house if desired with its own private sitting room, kitchen, bathroom and bedroom.