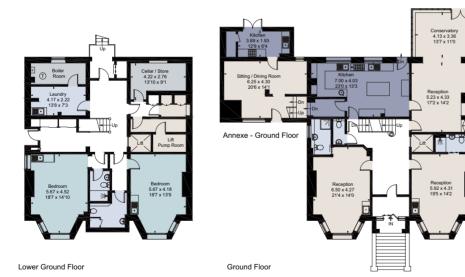

The main building is set over three floors and a large unconverted attic. The ground floor comprises of two large reception rooms to the front both with feature bay windows, a further reception room and conservatory to the rear and a kitchen. To the first floor, via a well-proportioned hallway and sweeping staircase, are five bedrooms. The lower ground floor includes two further bedrooms, a laundry room, boiler room and storage room. All three floors can be accessed via a lift. Throughout the building are a series of shower rooms to cater for each bedroom and a family bathroom. Adjoining the main building is a self-contained annexe which can be accessed internally via the main house if desired with its own private sitting room, kitchen, bathroom and bedroom.