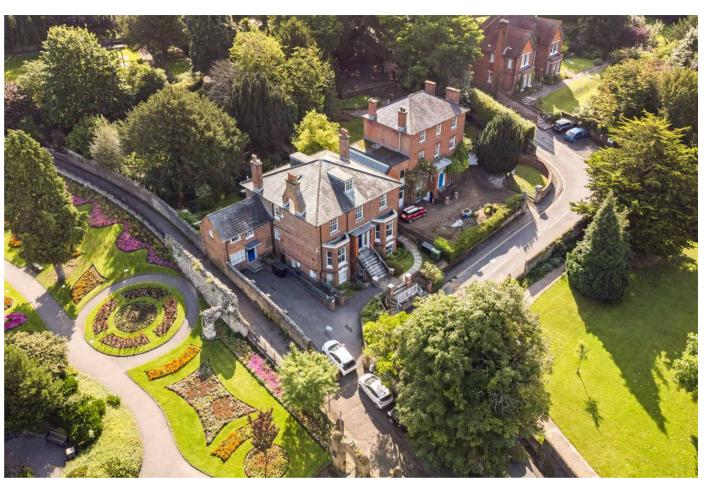

## Description

Castle Gate is a prominent character property which occupies an outstanding elevated location next to the Guildford Castle grounds, on one of the town's premier residential roads. Set in beautiful grounds, the property now provides great scope for a new owner to restore it to what will be an exceptional private family residence. Until recently Castle Gate has been utilised as a care home and is to be sold with vacant possession and no onward chain.

The main building is set over three floors and a large unconverted attic. The ground floor comprises of two large reception rooms to the front both with feature bay windows, a further reception room and conservatory to the rear and a kitchen. To the first floor, via a well-proportioned hallway and sweeping staircase, are five bedrooms. The lower ground floor includes two further bedrooms, a laundry room, boiler room and storage room. All three floors can be accessed via a lift. Throughout the building are a series of shower rooms to cater for each bedroom and a family bathroom. Adjoining the main building is a self-contained annexe which can be accessed internally via the main house if desired with its own private sitting room, kitchen, bathroom and bedroom.

The property is approached via a large driveway which can

accommodate multiple vehicles and also via a set of ornate steps to the front. To the rear of the property is a secluded garden which offers privacy and access to both the main house, annexe and side access to the front garden and parking. The garden also offers direct, private access to the Castle Grounds via a lockable gate.