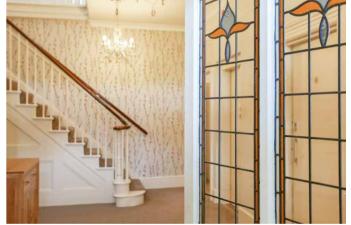

The main building is set over three floors and a large unconverted attic. The ground floor comprises of two large reception rooms to the front both with feature bay windows, a further reception room and conservatory to the rear and a kitchen. To the first floor, via a well-proportioned hallway and sweeping staircase, are five bedrooms. The lower ground floor includes two further bedrooms, a laundry room, boiler room and storage room. All three floors can be accessed via a lift. Throughout the building are a series of shower rooms to cater for each bedroom and a family bathroom. Adjoining the main building is a self-contained annexe which can be accessed internally via the main house if desired with its own private sitting room, kitchen, bathroom and bedroom.