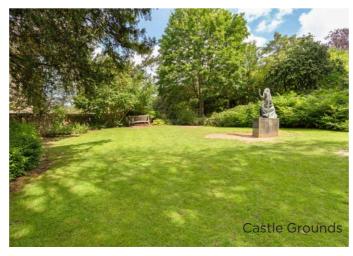

The property is approached via a large driveway which can

accommodate multiple vehicles and also via a set of ornate steps to the front. To the rear of the property is a secluded garden which offers privacy and access to both the main house, annexe and side access to the front garden and parking. The garden also offers direct, private access to the Castle Grounds via a lockable gate.