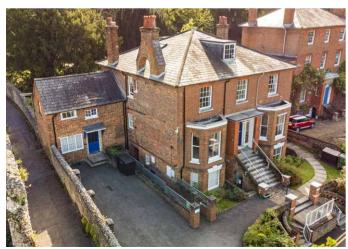

## Description

Castle Gate is a prominent character property which occupies an outstanding elevated location next to the Guildford Castle grounds, on one of the town's premier residential roads. Set in beautiful grounds, the property now provides great scope for a new owner to restore it to what will be an exceptional private family residence. Until recently Castle Gate has been utilised as a care home and is to be sold with vacant possession and no onward chain.

The main building is set over three floors and a large unconverted attic. The ground floor comprises of two large reception rooms to the front both with feature bay windows, a further reception room and conservatory to the rear and a kitchen. To the first floor, via a well-proportioned hallway and sweeping staircase, are five bedrooms. The lower ground floor includes two further bedrooms, a laundry room, boiler room and storage room. All three floors can be accessed via a lift. Throughout the building are a series of shower rooms to cater for each bedroom and a family bathroom. Adjoining the main building is a self-contained annexe which can be accessed internally via the main house if desired with its own private sitting room, kitchen, bathroom and bedroom.

The property is approached via a large driveway which can

accommodate multiple vehicles and also via a set of ornate steps to the front. To the rear of the property is a secluded garden which offers privacy and access to both the main house, annexe and side access to the front garden and parking. The garden also offers direct, private access to the Castle Grounds via a lockable gate.