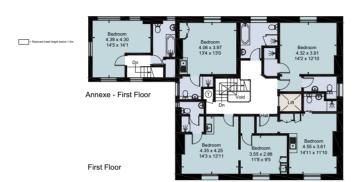

The main building is set over three floors and a large unconverted attic. The ground floor comprises of two large reception rooms to the front both with feature bay windows, a further reception room and conservatory to the rear and a kitchen. To the first floor, via a well-proportioned hallway and sweeping staircase, are five bedrooms. The lower ground floor includes two further bedrooms, a laundry room, boiler room and storage room. All three floors can be accessed via a lift. Throughout the building are a series of shower rooms to cater for each bedroom and a family bathroom. Adjoining the main building is a self-contained annexe which can be accessed internally via the main house if desired with its own private sitting room, kitchen, bathroom and bedroom.