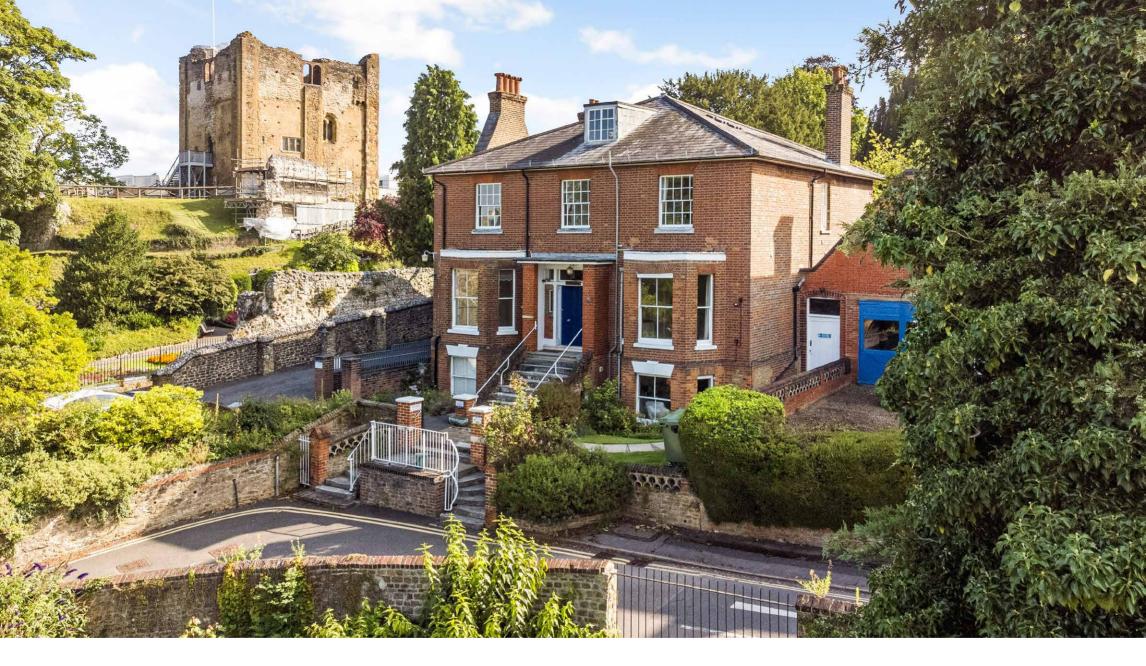

Exceptional period house overlooking Guildford castle

Castle Gate, 1 Castle Hill, Guildford, Surrey, GU1 3SX

Enviable position next to Guildford Castle • No onward chain • Potential to create a stunning family home • Over 5000 sq ft of accommodation • Adjoining annexe • Off street parking for multiple vehicles

## Description

Castle Gate is a prominent character property which occupies an outstanding elevated location next to the Guildford Castle grounds, on one of the town's premier residential roads. Set in beautiful grounds, the property now provides great scope for a new owner to restore it to what will be an exceptional private family residence. Until recently Castle Gate has been utilised as a care home and is to be sold with vacant possession and no onward chain.

The main building is set over three floors and a large unconverted attic. The ground floor comprises of two large reception rooms to the front both with feature bay windows, a further reception room and conservatory to the rear and a kitchen. To the first floor, via a well-proportioned hallway and sweeping staircase, are five bedrooms. The lower ground floor includes two further bedrooms, a laundry room, boiler room and storage room. All three floors can be accessed via a lift. Throughout the building are a series of shower rooms to cater for each bedroom and a family bathroom. Adjoining the main building is a self-contained annexe which can be accessed internally via the main house if desired with its own private sitting room, kitchen, bathroom and bedroom.

The property is approached via a large driveway which can

accommodate multiple vehicles and also via a set of ornate steps to the front. To the rear of the property is a secluded garden which offers privacy and access to both the main house, annexe and side access to the front garden and parking. The garden also offers direct, private access to the Castle Grounds via a lockable gate.