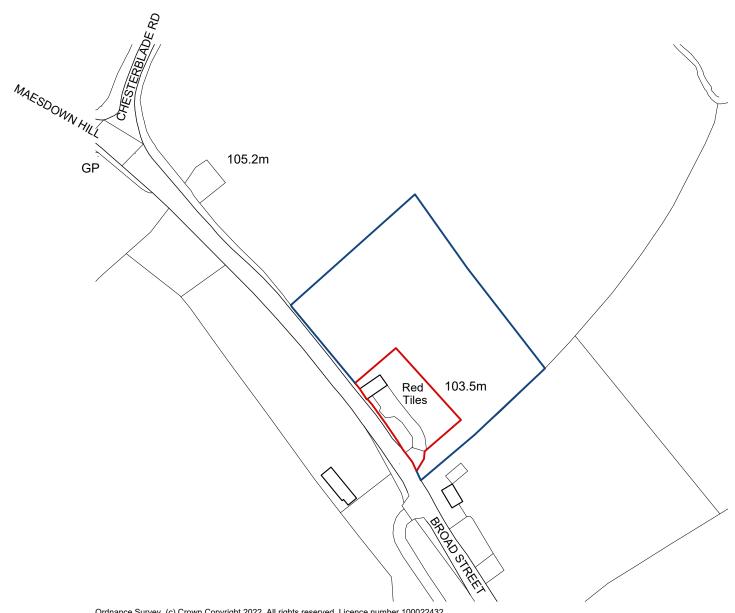

Ordnance Survey, (c) Crown Copyright 2022. All rights reserved. Licence number 100022432

© This Drawing is the copyright of benjamin + beauchamp architects Itd.

All dimensions to be checked on site by contractor and not scaled from this drawing.

P:\Stoney Stratton - Red Tiles - 0864\Drawings, Photos & Graphics\B2 Drawings\Drawing board\0864.S.001 Location Plan.dwg

KEY

– Site boundary

Land under same ownership

## Location Plan

Stage

Title