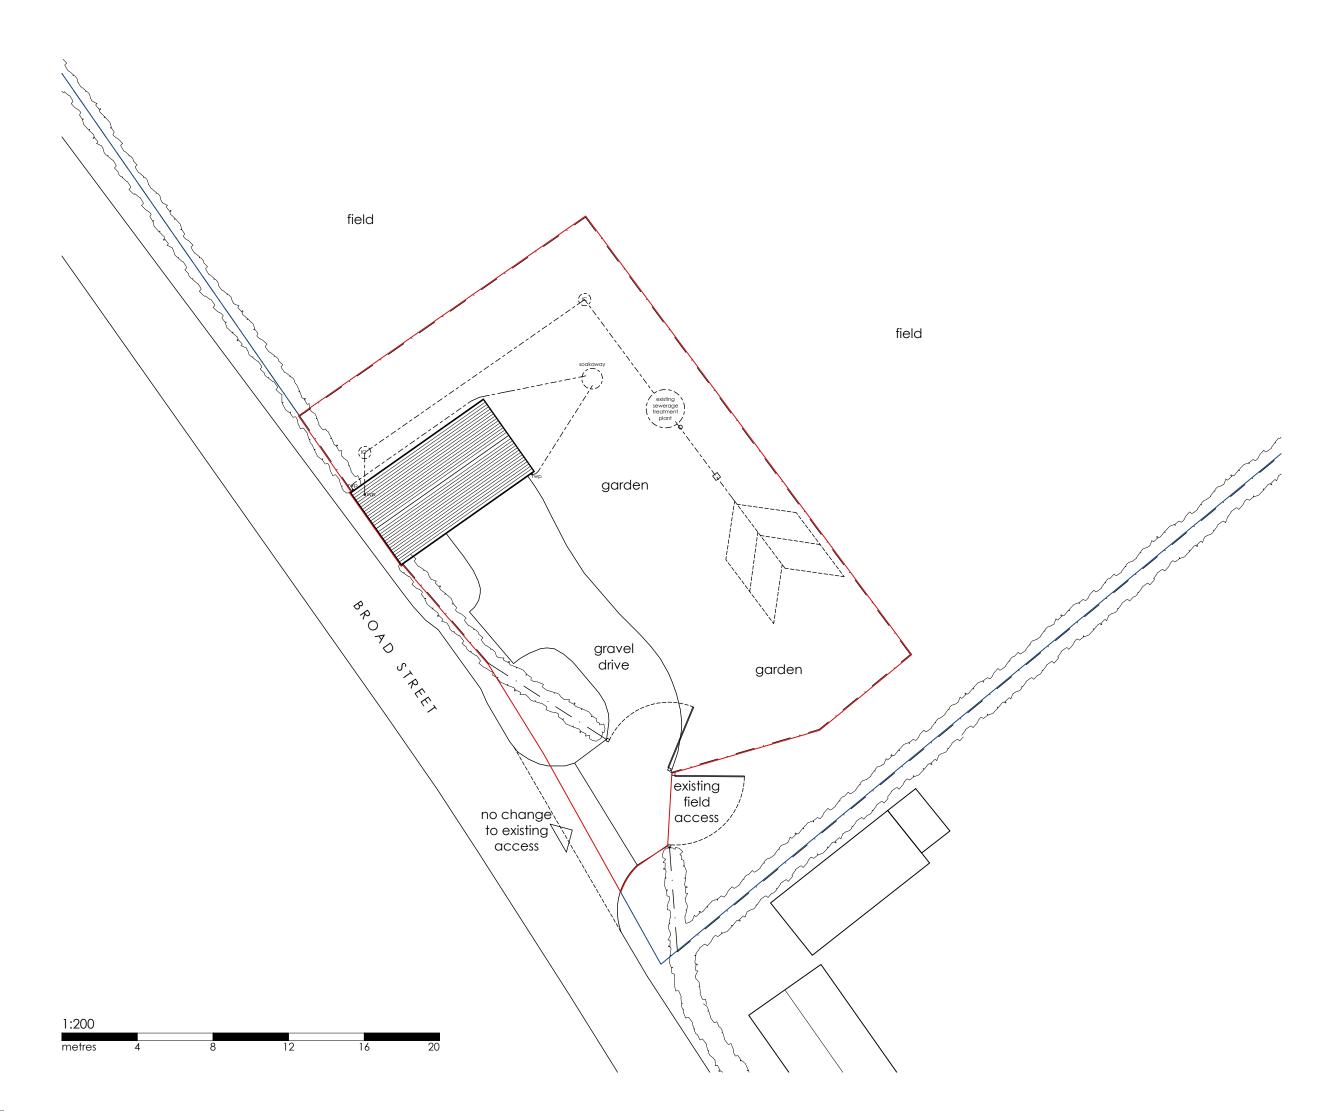

P:\Stoney Stratton - Red Tiles - 0864\Drawings, Photos & Graphics\B2 Drawings\Drawing board\0864.P.002 Proposed Site Plan.dwg

KEY

----- Site boundary

- Land under same ownership

## Proposed Site Plan

PROPOSED

Title

Stage