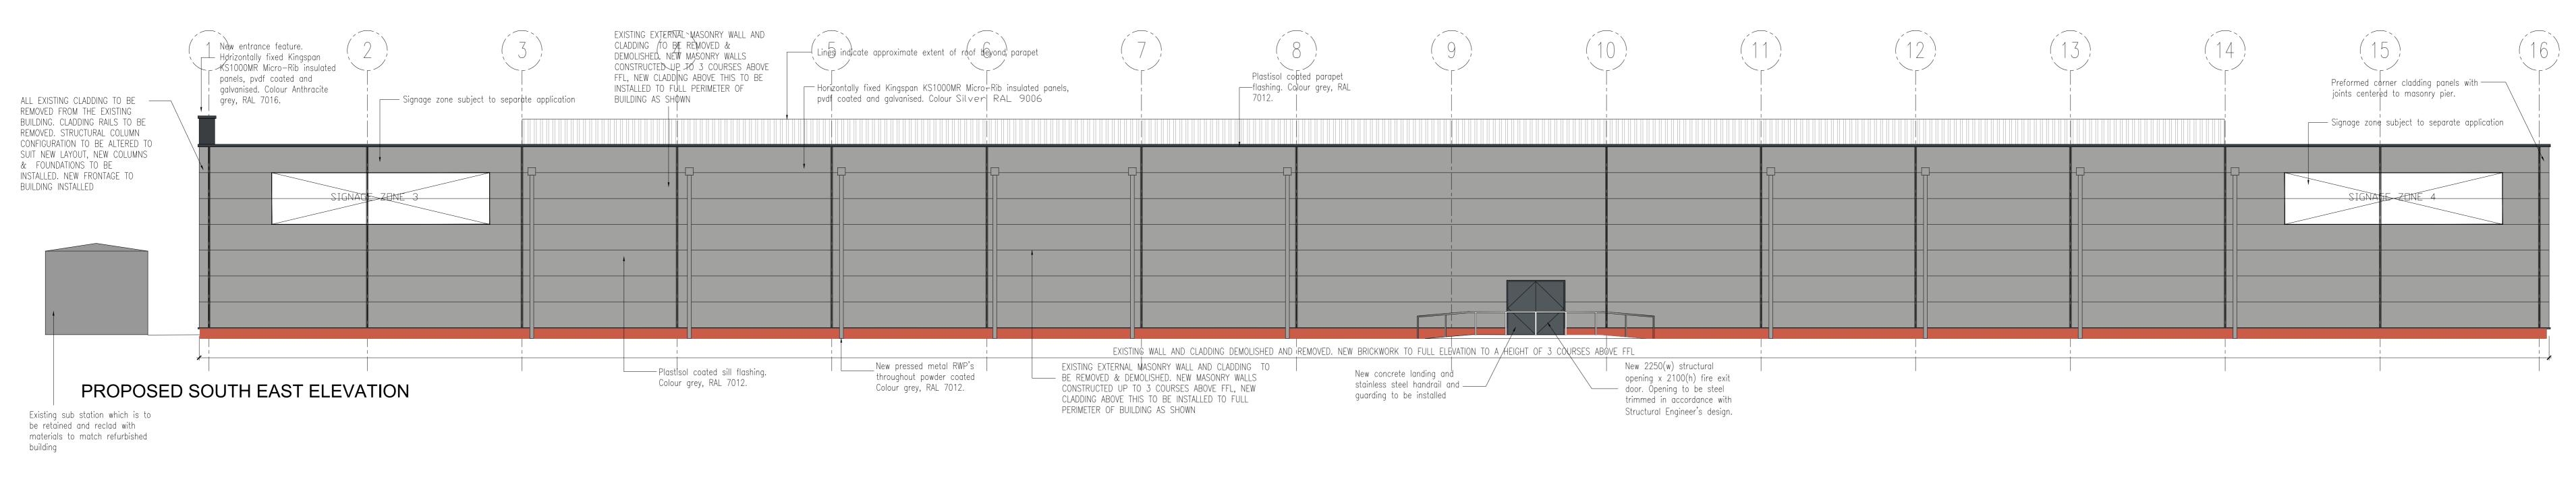

<u>Finishes</u>

Roof Cladding — XL Forte — Goosewing Grey BS 10A05

Brickwork — New red brick to match surrounding area

Upper flashing — Iron Grey, RAL 7012

Shutter Boxes — Galvanised installed internally

Lower drips and Cappings to cladding — Iron Grey, RAL 7012

Wall Cladding - Micro rib insulated panel - Entrance feature - Anthracite RAL 7016

Shop Fronts — Powder coated aluminium — Iron Grey, RAL 7011, 80% gloss

Steel Doors & Frames — Powder coated — Iron Grey, RAL 7011, 80% gloss

Shutters and guides — Powder coated — Iron Grey, RAL 7011, 80% gloss installed to all shopfronts

Entrance Tower Legs — Powder coated aluminium flashing bonded to plywood backing. Colour grey, RAL

Entrance Tower Glazing and trims etc — Powder coated aluminium — Iron Grey, RAL 7011,

Entrance Tower soffit — 22mm Aluminium bonded external ply — Iron Grey — Ral 7011

Site Perimeter Fence — Galvanised & Powder coated — Iron Grey, RAL 7011, Satin Fence to Service Yard — Galvanised % Powder coated — Iron Grey, RAL 7011, Satin

Main building cladding — Silver RAL 9006