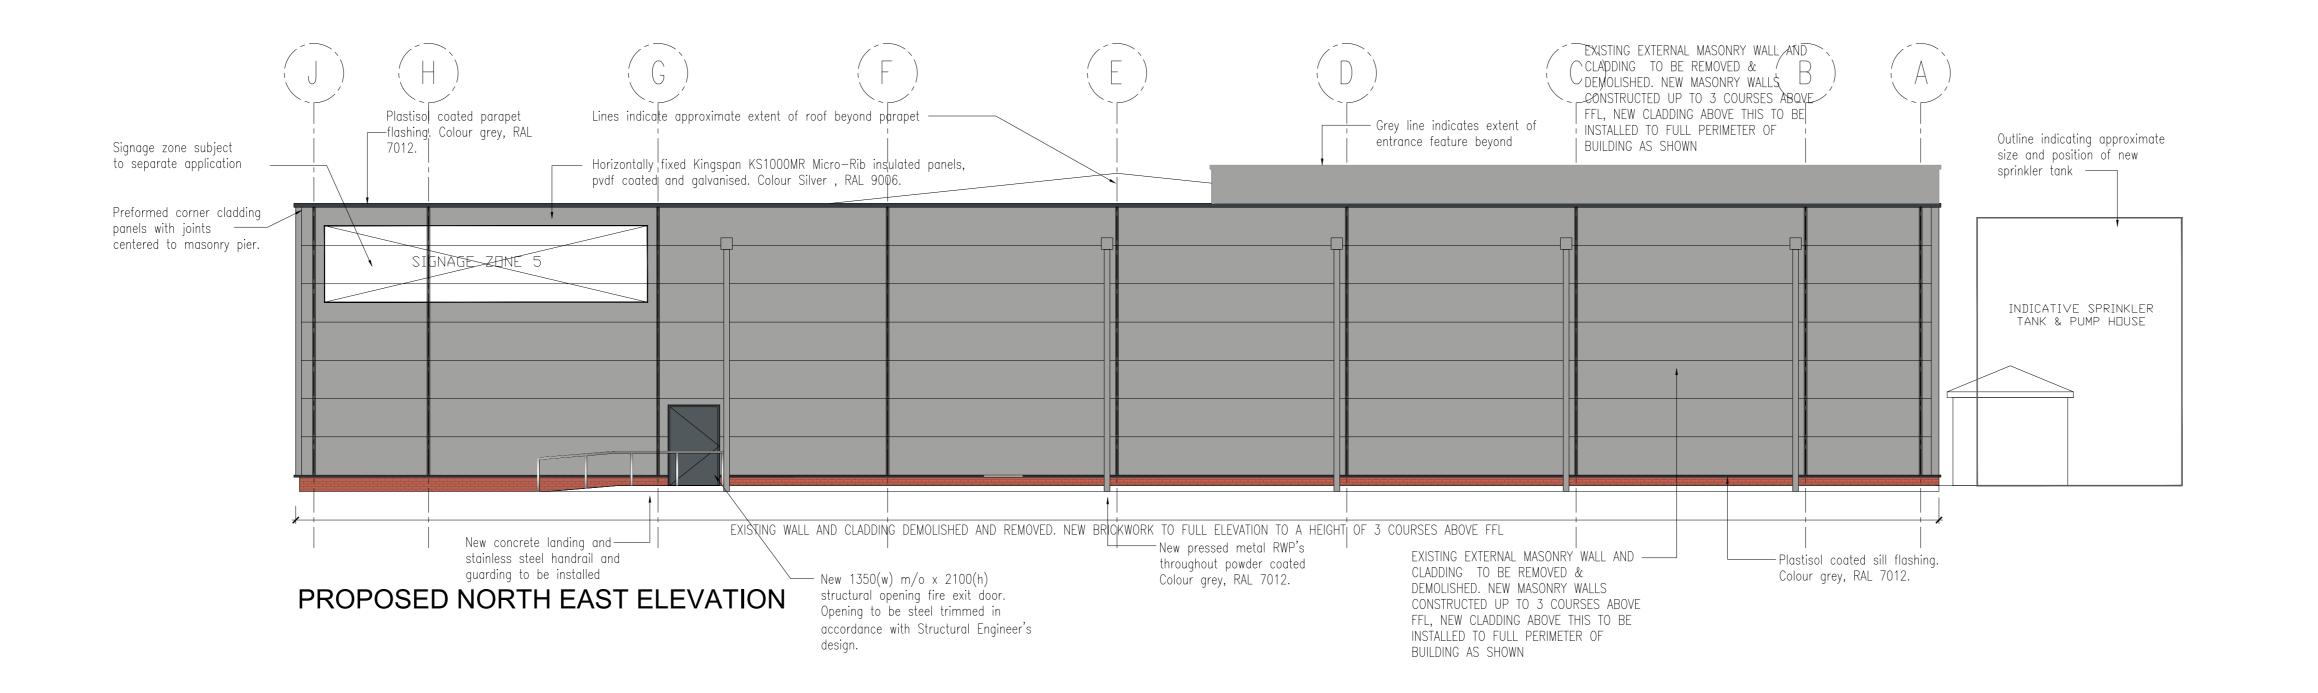

<u>Finishes</u>

Roof Cladding — XL Forte — Goosewing Grey BS 10A05

Brickwork — New red brick to match surrounding area

Upper flashing — Iron Grey, RAL 7012

Shutter Boxes — Galvanised installed internally

Lower drips and Cappings to cladding — Iron Grey, RAL 7012

Wall Cladding - Micro rib insulated panel - Entrance feature - Anthracite RAL 7016

Shop Fronts — Powder coated aluminium — Iron Grey, RAL 7011, 80% gloss

Steel Doors & Frames — Powder coated — Iron Grey, RAL 7011, 80% gloss

Shutters and guides — Powder coated — Iron Grey, RAL 7011, 80% gloss installed to all shopfronts

Entrance Tower Legs — Powder coated aluminium flashing bonded to plywood backing. Colour grey, RAL

Entrance Tower Glazing and trims etc — Powder coated aluminium — Iron Grey, RAL 7011,

Entrance Tower soffit — 22mm Aluminium bonded external ply — Iron Grey — Ral 7011

Site Perimeter Fence — Galvanised & Powder coated — Iron Grey, RAL 7011, Satin Fence to Service Yard — Galvanised % Powder coated — Iron Grey, RAL 7011, Satin

Main building cladding — Silver RAL 9006