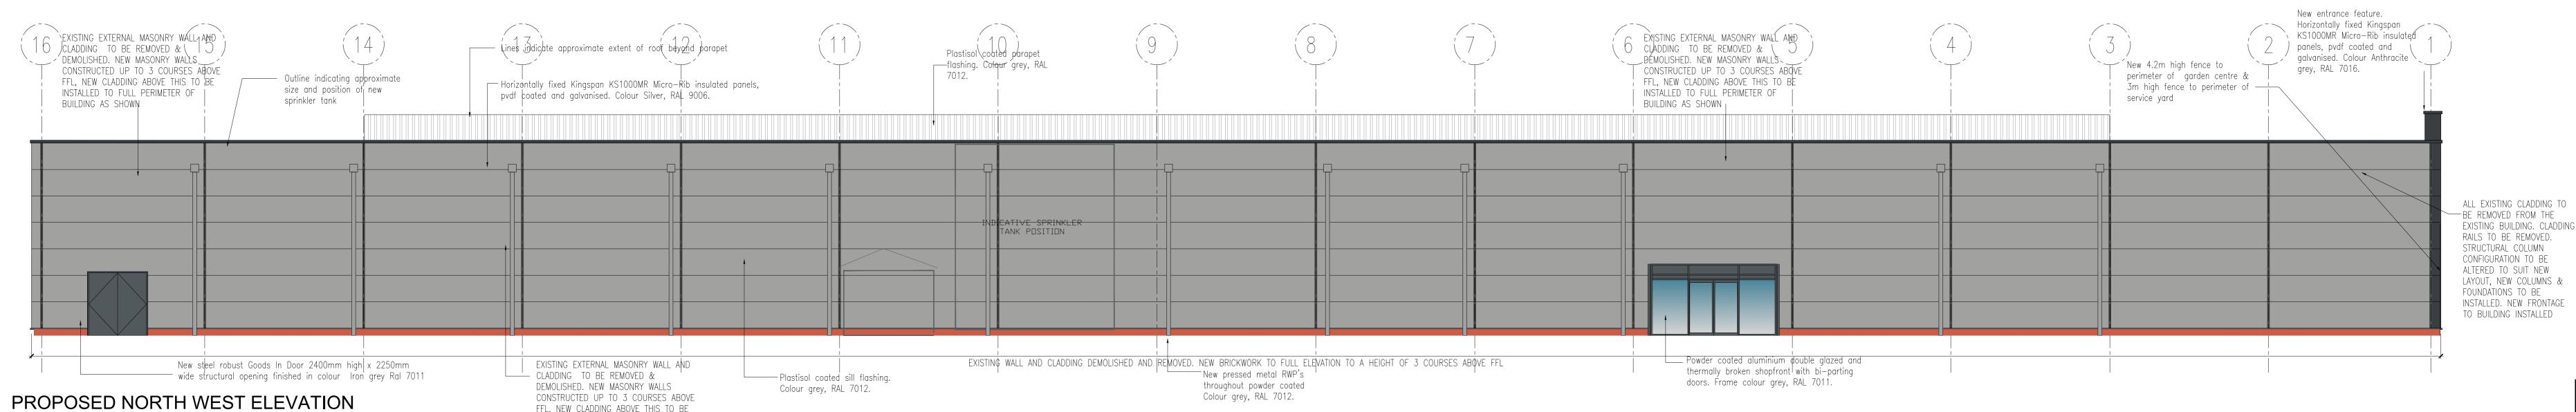

<u>Finishes</u>

Roof Cladding — XL Forte — Goosewing Grey BS 10A05

Brickwork — New red brick to match surrounding area

Upper flashing — Iron Grey, RAL 7012

Shutter Boxes — Galvanised installed internally

Lower drips and Cappings to cladding — Iron Grey, RAL 7012

Wall Cladding - Micro rib insulated panel - Entrance feature - Anthracite RAL 7016

Shop Fronts — Powder coated aluminium — Iron Grey, RAL 7011, 80% gloss

Steel Doors & Frames — Powder coated — Iron Grey, RAL 7011, 80% gloss

Shutters and guides — Powder coated — Iron Grey, RAL 7011, 80% gloss installed to all shopfronts

Entrance Tower Legs — Powder coated aluminium flashing bonded to plywood backing. Colour grey, RAL

Entrance Tower Glazing and trims etc — Powder coated aluminium — Iron Grey, RAL 7011,

Entrance Tower soffit — 22mm Aluminium bonded external ply — Iron Grey — Ral 7011

Site Perimeter Fence — Galvanised & Powder coated — Iron Grey, RAL 7011, Satin Fence to Service Yard — Galvanised % Powder coated — Iron Grey, RAL 7011, Satin

Main building cladding — Silver RAL 9006