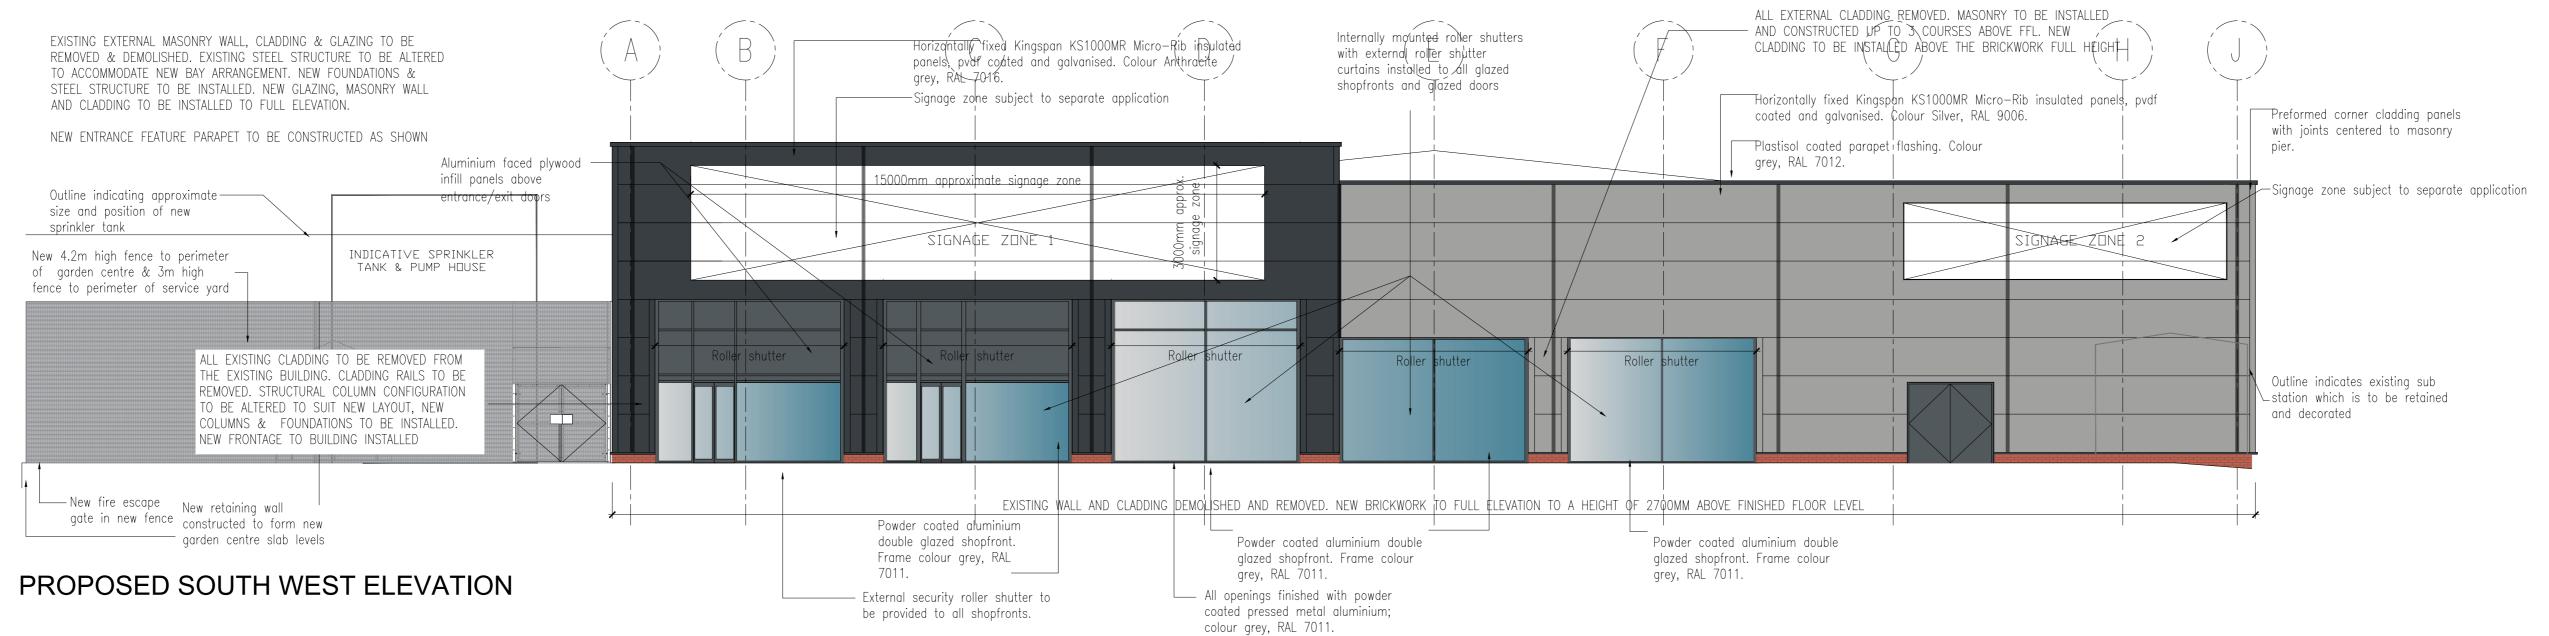

<u>Finishes</u>

Roof Cladding — XL Forte — Goosewing Grey BS 10A05

Brickwork — New red brick to match surrounding area

Upper flashing — Iron Grey, RAL 7012

Shutter Boxes — Galvanised installed internally

Lower drips and Cappings to cladding — Iron Grey, RAL 7012

Wall Cladding - Micro rib insulated panel - Entrance feature - Anthracite RAL 7016

Shop Fronts — Powder coated aluminium — Iron Grey, RAL 7011, 80% gloss

Steel Doors & Frames — Powder coated — Iron Grey, RAL 7011, 80% gloss

Shutters and guides — Powder coated — Iron Grey, RAL 7011, 80% gloss installed to all shopfronts

Entrance Tower Legs — Powder coated aluminium flashing bonded to plywood backing. Colour grey, RAL

Entrance Tower Glazing and trims etc — Powder coated aluminium — Iron Grey, RAL 7011,

Entrance Tower soffit — 22mm Aluminium bonded external ply — Iron Grey — Ral 7011

Site Perimeter Fence — Galvanised & Powder coated — Iron Grey, RAL 7011, Satin Fence to Service Yard — Galvanised % Powder coated — Iron Grey, RAL 7011, Satin

Main building cladding — Silver RAL 9006