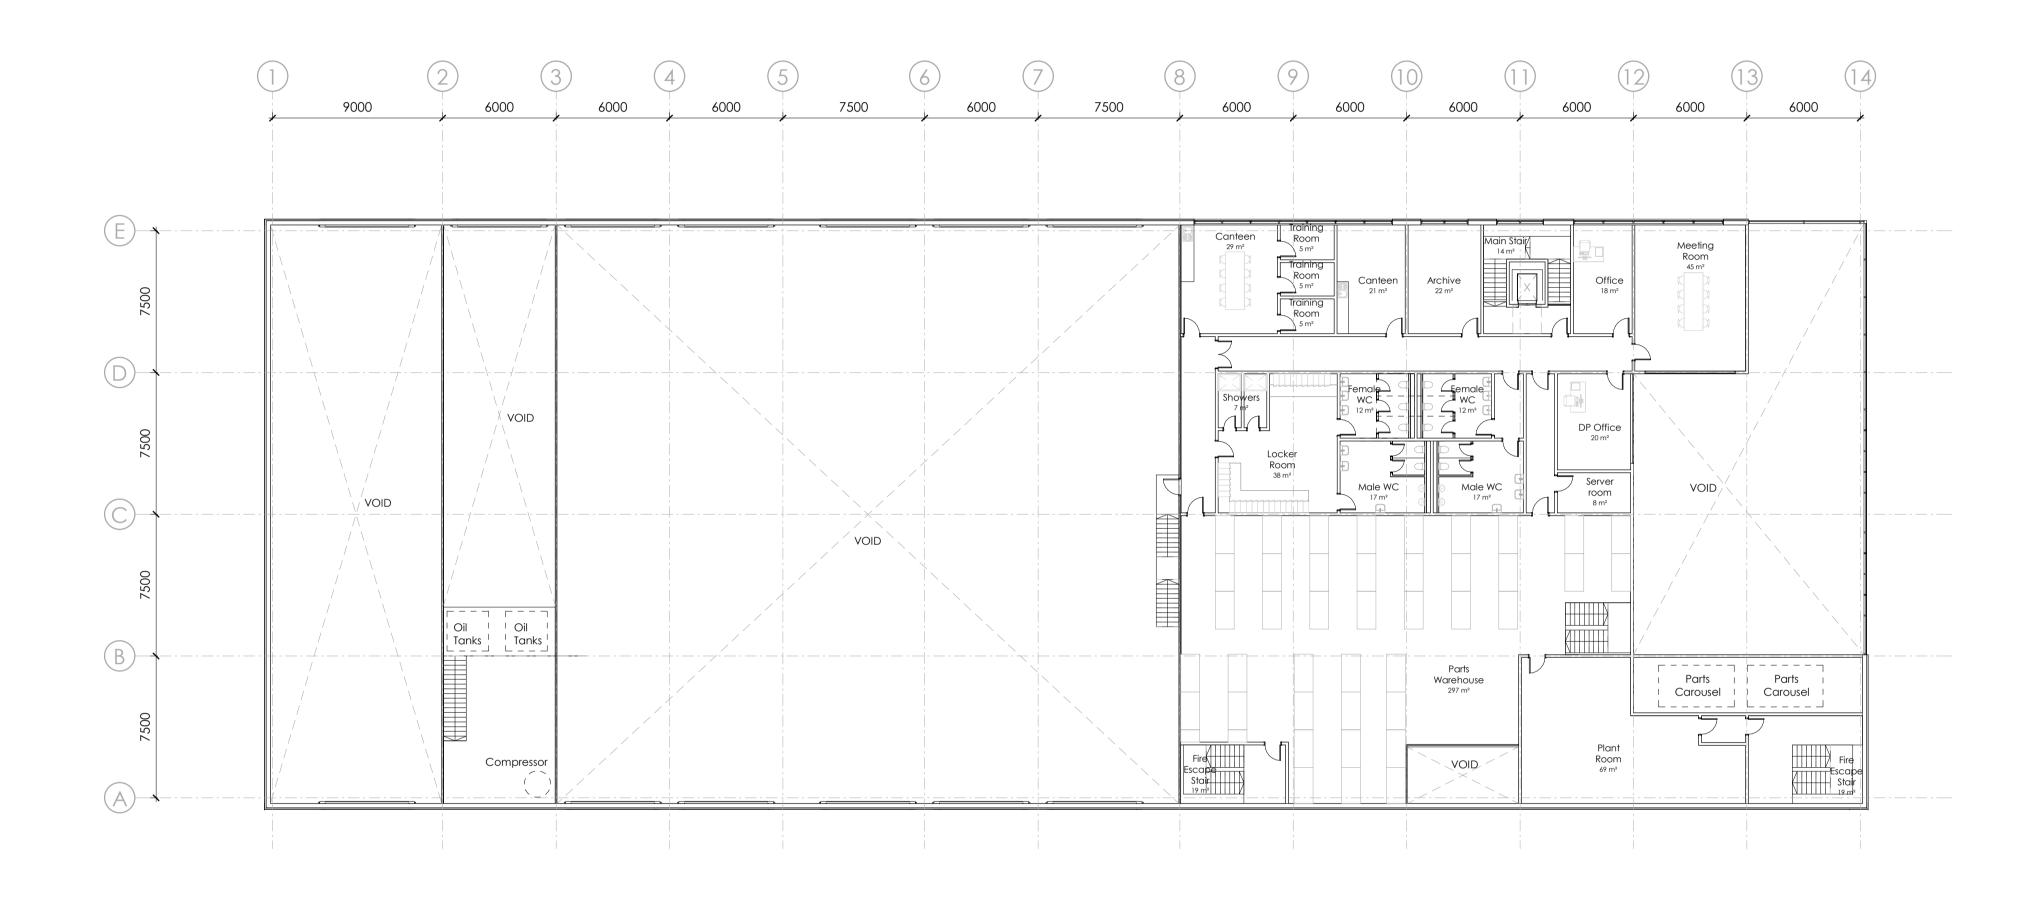

STATUS:

JOB TITLE: Ford & Slater Haverton Hill Road, Stockton

PLANNING

DRAWING TITLE: Proposed First Floor Plan

MAR 22 1:200 PROJECT NO. DRAWING NO. REV. P1046 00-100 P04

JJL Design and Build Architectural Services Crag Mount, Leigh Lane, Bramshal, Uttoxeter, Staffordshire, ST14 5BQ