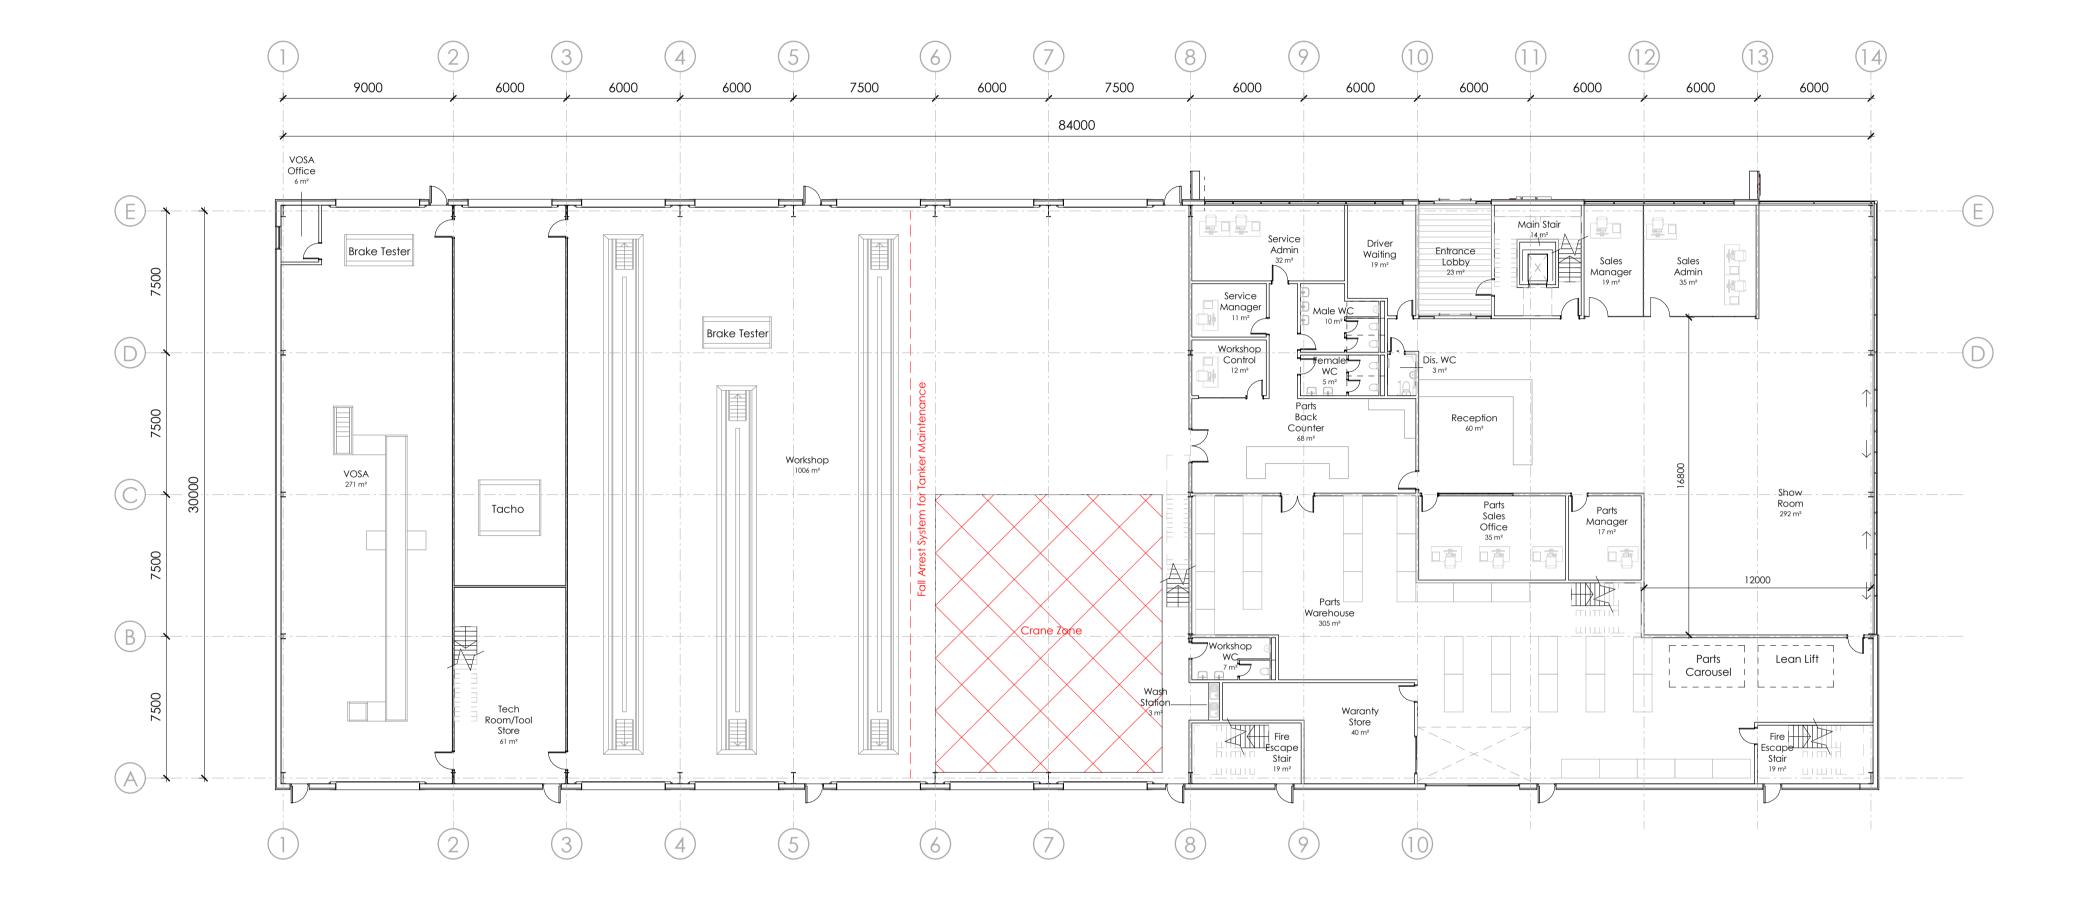

DO NOT SCALE - ALL DIMENSIONS TO BE VERIFIED ON SITE DO NO DERIVE DIMENSIONS FROM DIGITAL MEDIA

| REV | DESCRIPTION                                                                     | BY | CHECK | DATE       |             |
|-----|---------------------------------------------------------------------------------|----|-------|------------|-------------|
| P01 | Issued for Comments                                                             | BT | JR    | 07/03/2022 | 0m          |
| P02 | Updated to suit client comments                                                 | BT | LH    | 11/03/2022 |             |
| P03 | Warantee Store added. Workshop control glazed screen added. Desk for work added | ВТ | LH    | 22/03/2022 | SCALE 1:200 |
| P04 | Issued for Planning                                                             | ВТ | LH    | 29/04/2022 |             |

| 0m            | 4m   | 3 | 3m | 12m | 16m | 20m |
|---------------|------|---|----|-----|-----|-----|
|               |      |   |    |     |     | Ţ   |
| SCALE 1:200 @ | 2 A1 |   |    |     |     |     |

| PROJECT NO. P1046 | DRAWING NO. <b>00-000</b>                            | REV.<br><b>P04</b> |  |  |  |  |  |
|-------------------|------------------------------------------------------|--------------------|--|--|--|--|--|
| ВТ                | 1:200                                                | MAR 22             |  |  |  |  |  |
| DRAWN BY:         | SCALE - A1:                                          | DATE:              |  |  |  |  |  |
| DRAWING TITLE     | WING TITLE: Proposed Ground Floor Plan               |                    |  |  |  |  |  |
| JOB TITLE:        | OB TITLE: Ford & Slater Haverton Hill Road, Stockton |                    |  |  |  |  |  |

PLANNING

STATUS:

JJL Design and Build Architectural Services Crag Mount, Leigh Lane, Bramshal, Uttoxeter, Staffordshire, ST14 5BQ

Web: www.jjldesign.co.uk