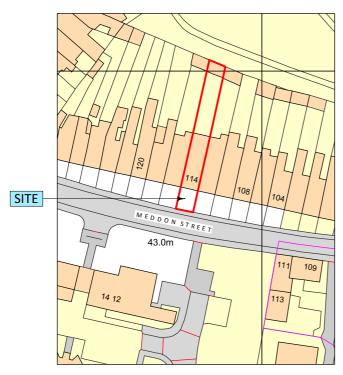

## Location Plan

PROJECT

Proposed platform lift, 114 Meddon Street, Bideford, Devon, EX39 2EW

CLIENT

Torridge District Council

stage date Survey -

REVISIONS:

A4 DWN. BY DRW NO. 1084 03