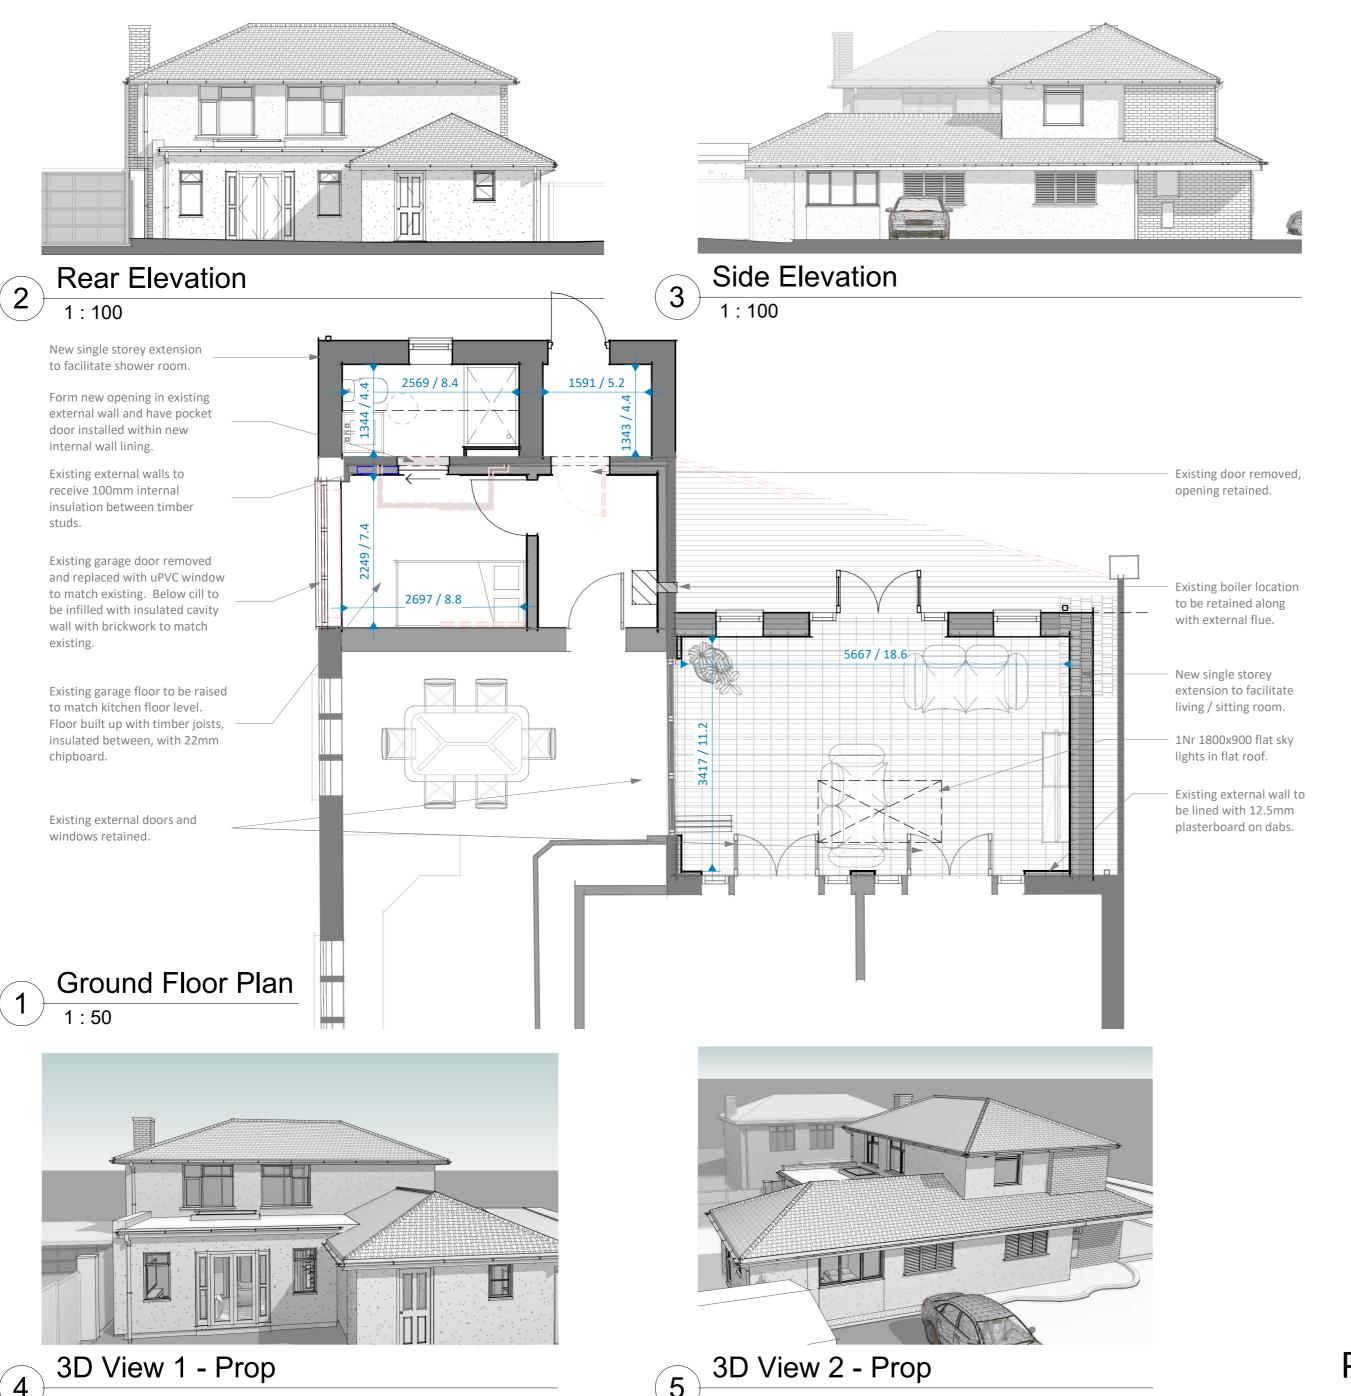

C New bedroom door changed to swing door.

B Drawing updated to reflect client comments.

A Dimensions Added. 20.03.2022

## Mr A Saini

Project

1 Dippons Mill Close, Wolverhampton

Title

**Proposed Ground Floor** 

Scale @ A2 As indicated Drawn Designer

Date Created 03/20/22 Checked Approver

Project Number Drawing Number Drawing Revision