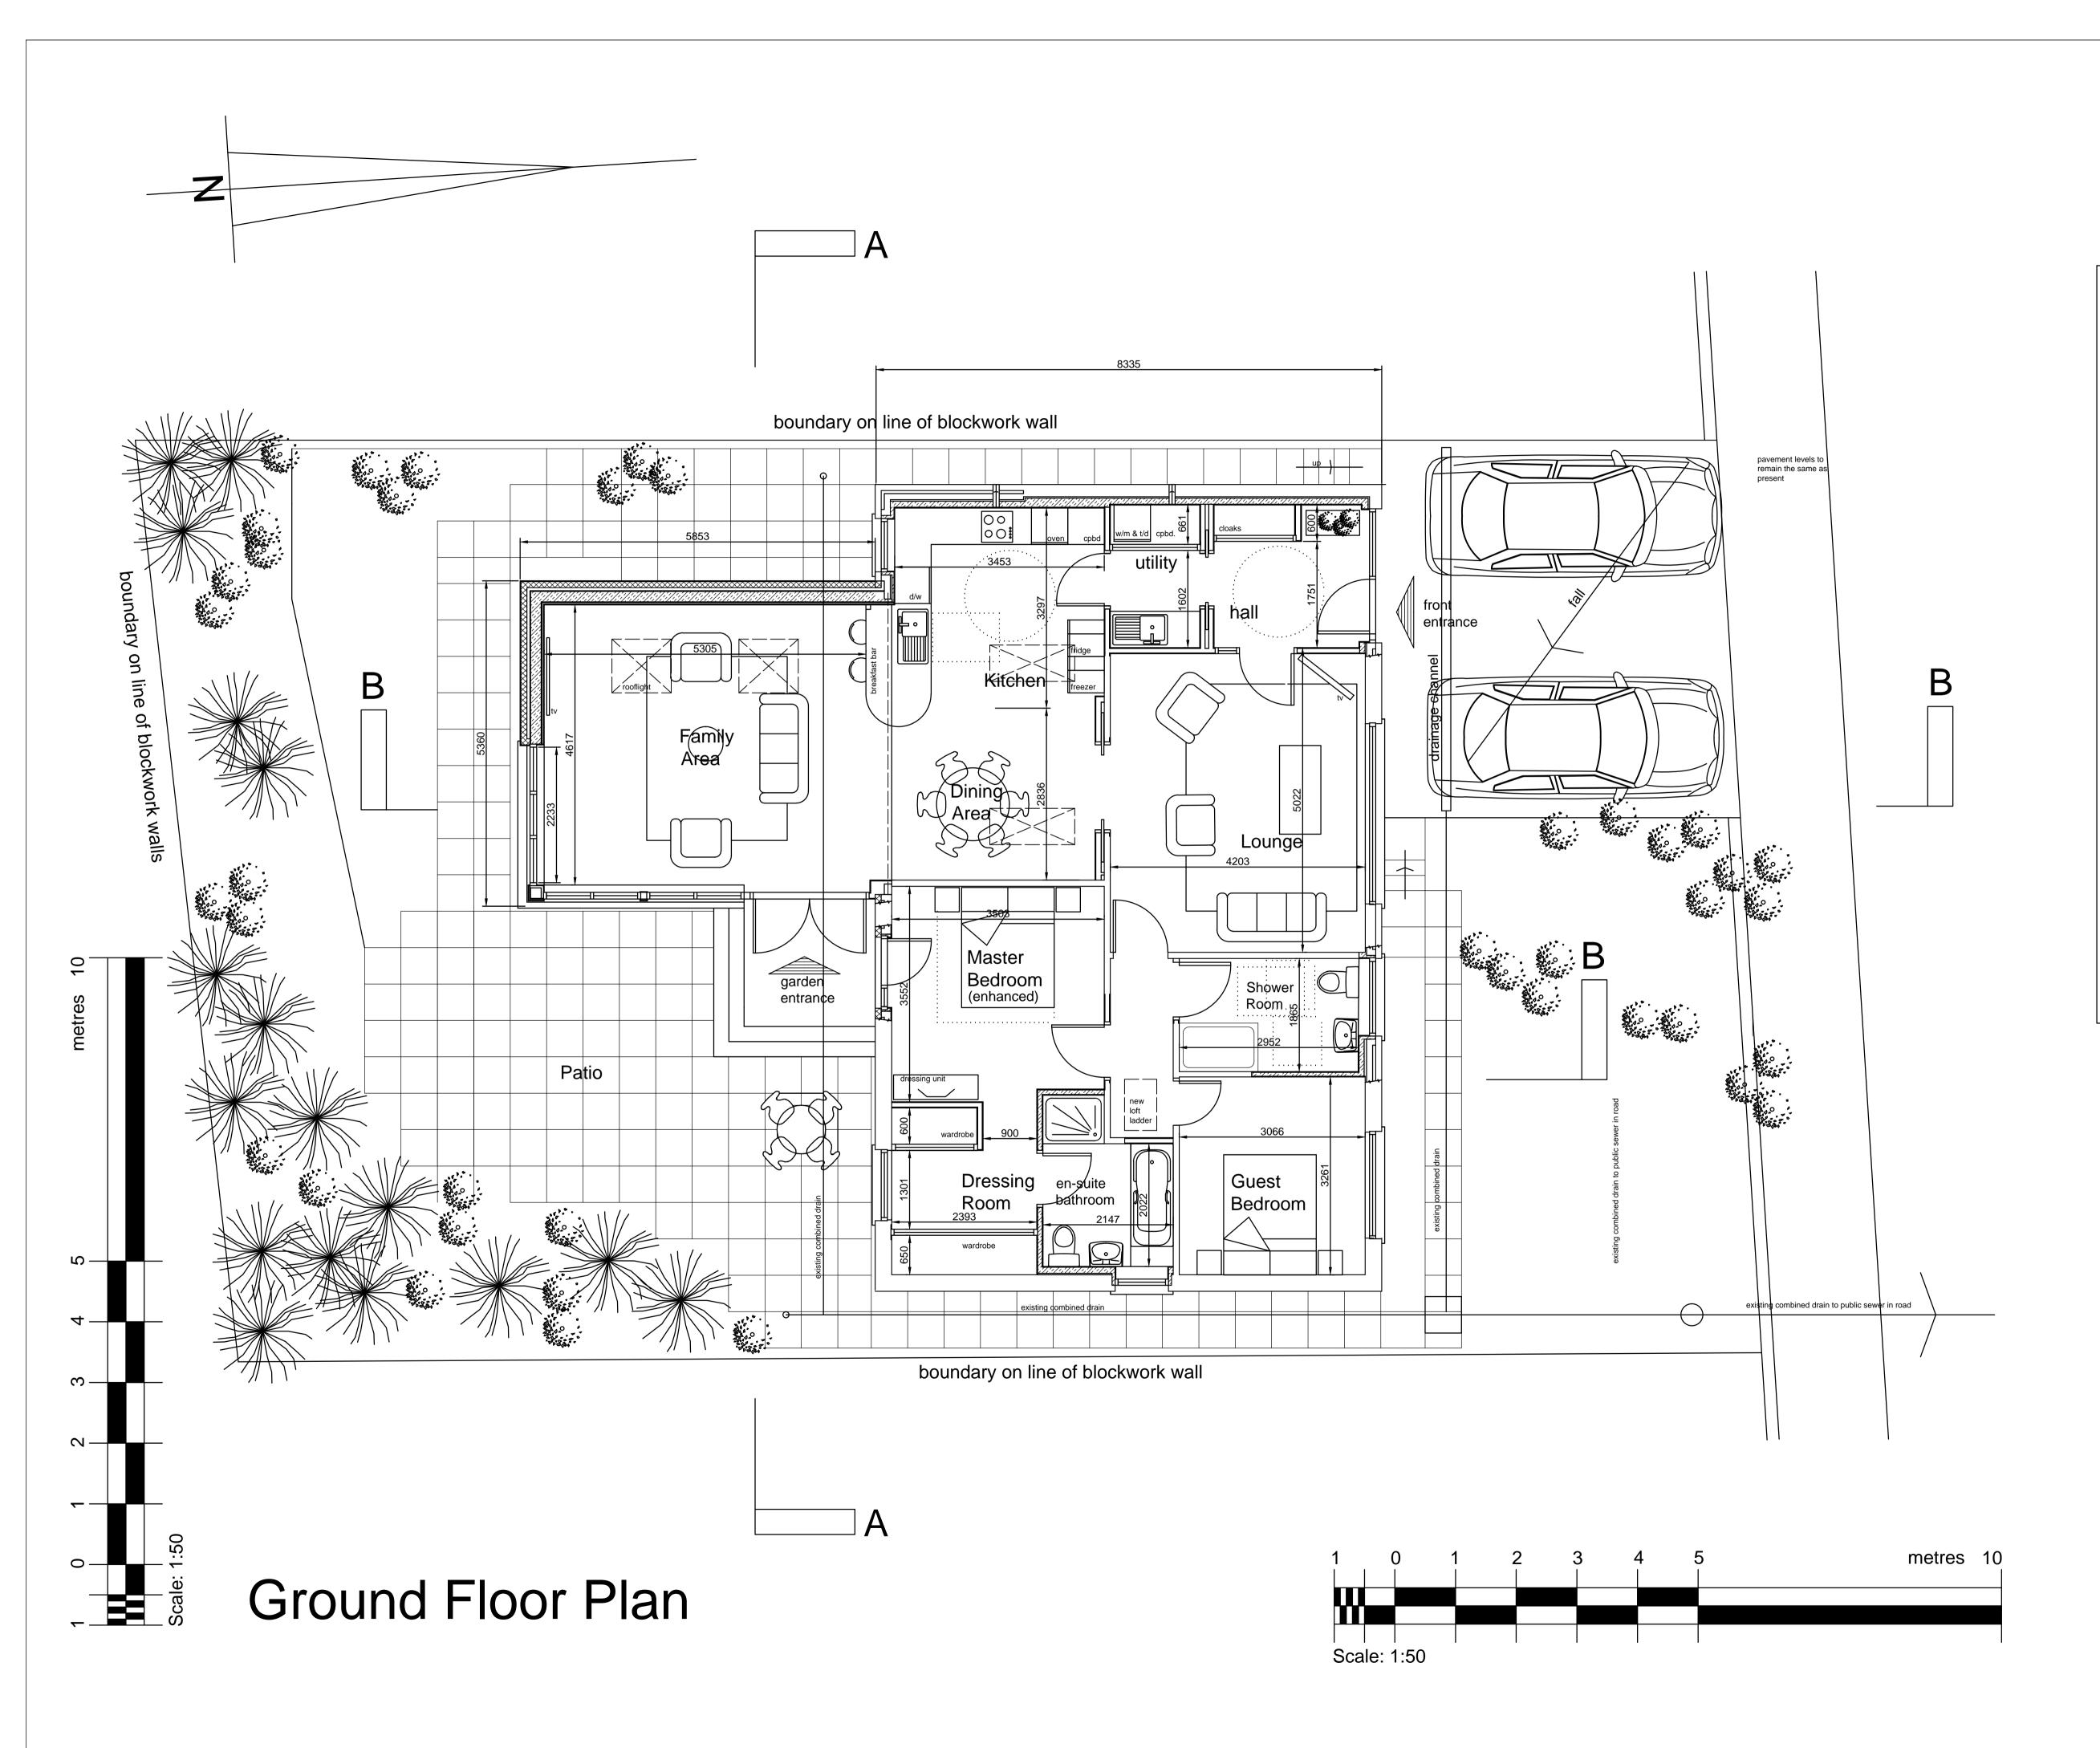

Murray Architects
47 Johnston Street, Laurencekirk
Aberdeenshire AB30 1AN
Tel: 01561 377333 Fax: 01561 378415

Drainat

Alterations and
Extension to House at
26 Cliff View
Newtonhill,
Stonehaven for
Ms. S. Manson

Drawir

Scheme Three (without stairs)
Ground Floor Plan

| Scale: 1:50        | Date: | March 2020 |
|--------------------|-------|------------|
| Drg. No. SM/892/07 | Rev:  | 4          |
|                    |       |            |