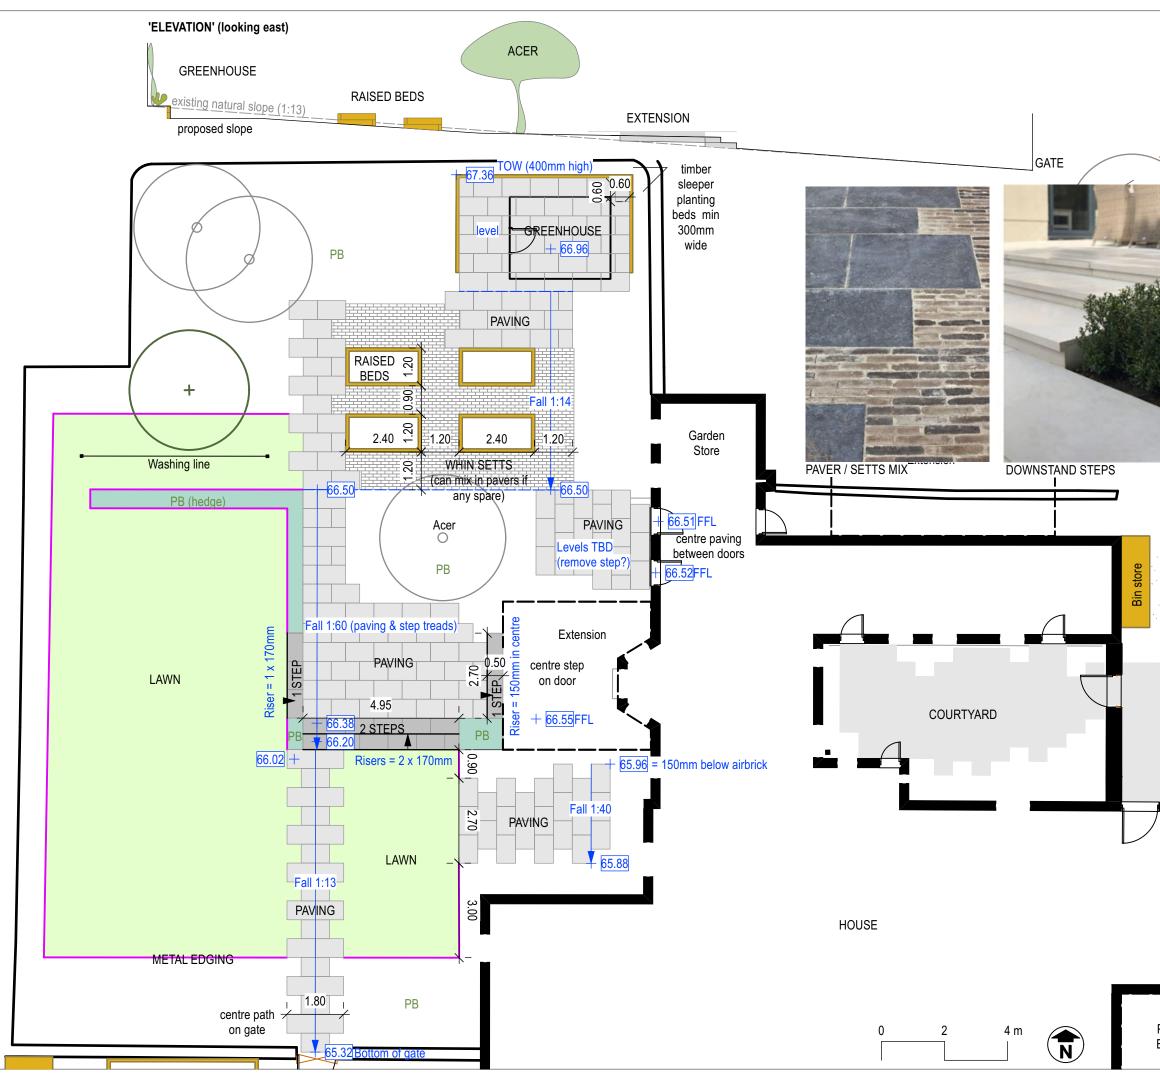

# Detailed Plan -Walled Garden KELLYBANK HOUSE

#### KEY

- Building / Stone Walls
  - Metal Edging

Paving

Gravel

Hedge

PB Planting Bed

10.01 Distance (meters)

+ 100.00 Spot Level (metres) from topo survey

### QUANTITIES

#### Paving

London Stone Florence Grey Porcelain 900x600x20mm 135m2 (of which 100m2 is for the Walled Garden)

#### Steps

London Stone Florence Grey Downstand Step 900x500x20mm 40mm Downstand 17 no.

If ordered via the London Stone website, Grout and Primer should be automatically included.

Proposed Extension

Any discrepancies found between this drawing and the site to be checked with the Designer.