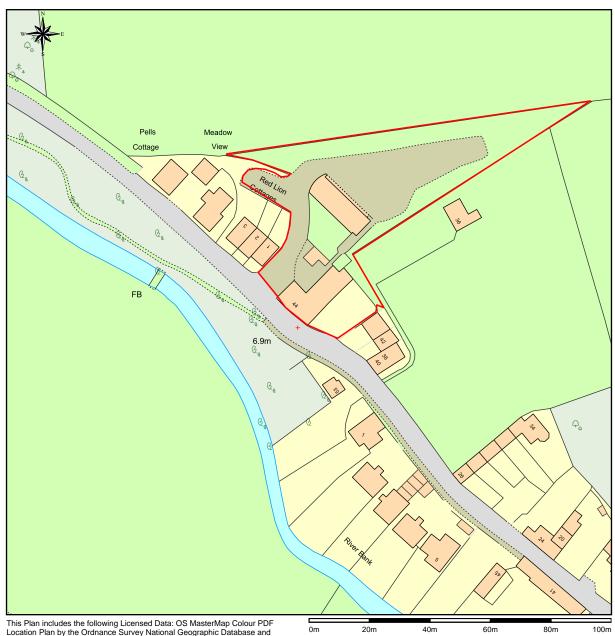

## **Location Plan of NR23 1AJ**

This Plan includes the following Licensed Data: OS MasterMap Colour PDF Location Plan by the Ordnance Survey National Geographic Database and incorporating surveyed revision available at the date of production. Reproduction in whole or in part is prohibited without the prior permission of Ordnance Survey. The representation of a road, track or path is no evidence of a right of way. The representation of features, as lines is no evidence of a property boundary. © Crown copyright and database rights, 2017. Ordnance Survey 0100031673

Scale: 1:1250, paper size: A4