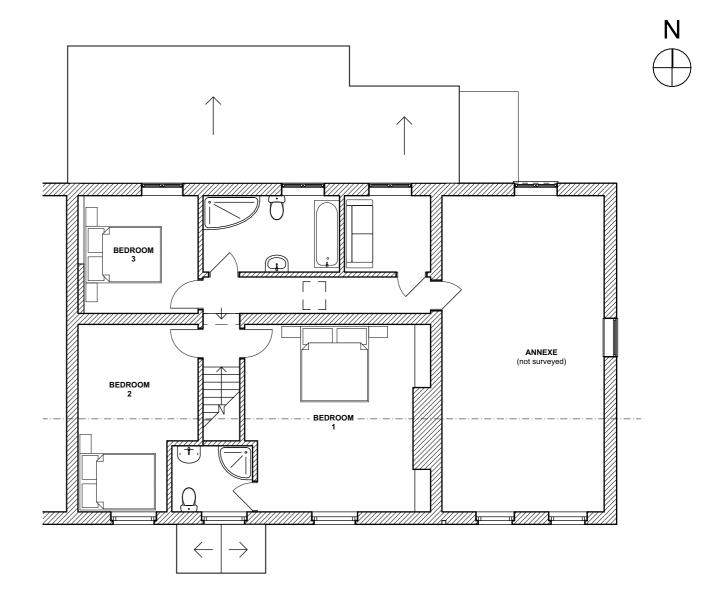

## **FIRST FLOOR PLAN - Existing**

## Scale bar: Description Mr & Mrs Wickens 58 Fakenham Road, Great Ryburgh **¼**∰ cl-architecture ltd Floor Plans - Existing The Gables, Gateley Road, Brisley, www.cl-a.co.uk Dereham, Norfolk, NR21 5LP m: 07967 664 690 e: studio@cl-a.co.uk 1:100 @ A3 27.04.22 CL Revision NOTES: Do not scale from this drawing for construction purposes. All dimensions are to be checked on site prior to work commencing. Any discrepancies or contradictions are to be reported to the Architect immediately. If anything is unclear, please notify the Architect. This drawing is to be read in conjunction with the architect's and structural engineer's drawings and specifications, and all other issued information. © COPYRIGHT. The copyright of the design remains with CL-Architecture Limited, and may not be reproduced without their prior written consent. 177 / PL02