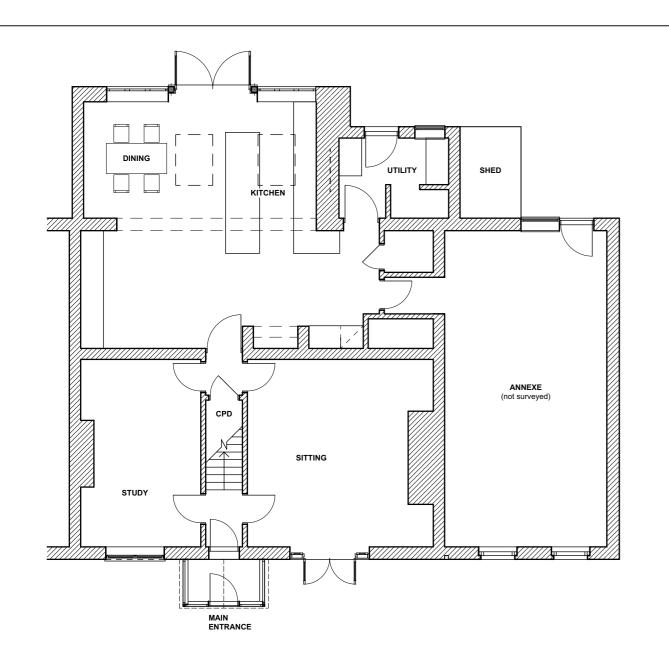

## **GROUND FLOOR PLAN - Existing**

## Scale bar: Description Mr & Mrs Wickens 58 Fakenham Road, Great Ryburgh **¼**∰ cl-architecture ltd Floor Plans - Existing The Gables, Gateley Road, Brisley, www.cl-a.co.uk Dereham, Norfolk, NR21 5LP m: 07967 664 690 e: studio@cl-a.co.uk 1:100 @ A3 27.04.22 CL Revision NOTES: Do not scale from this drawing for construction purposes. All dimensions are to be checked on site prior to work commencing. Any discrepancies or contradictions are to be reported to the Architect immediately. If anything is unclear, please notify the Architect. This drawing is to be read in conjunction with the architect's and structural engineer's drawings and specifications, and all other issued information. © COPYRIGHT. The copyright of the design remains with CL-Architecture Limited, and may not be reproduced without their prior written consent. 177 / PL02