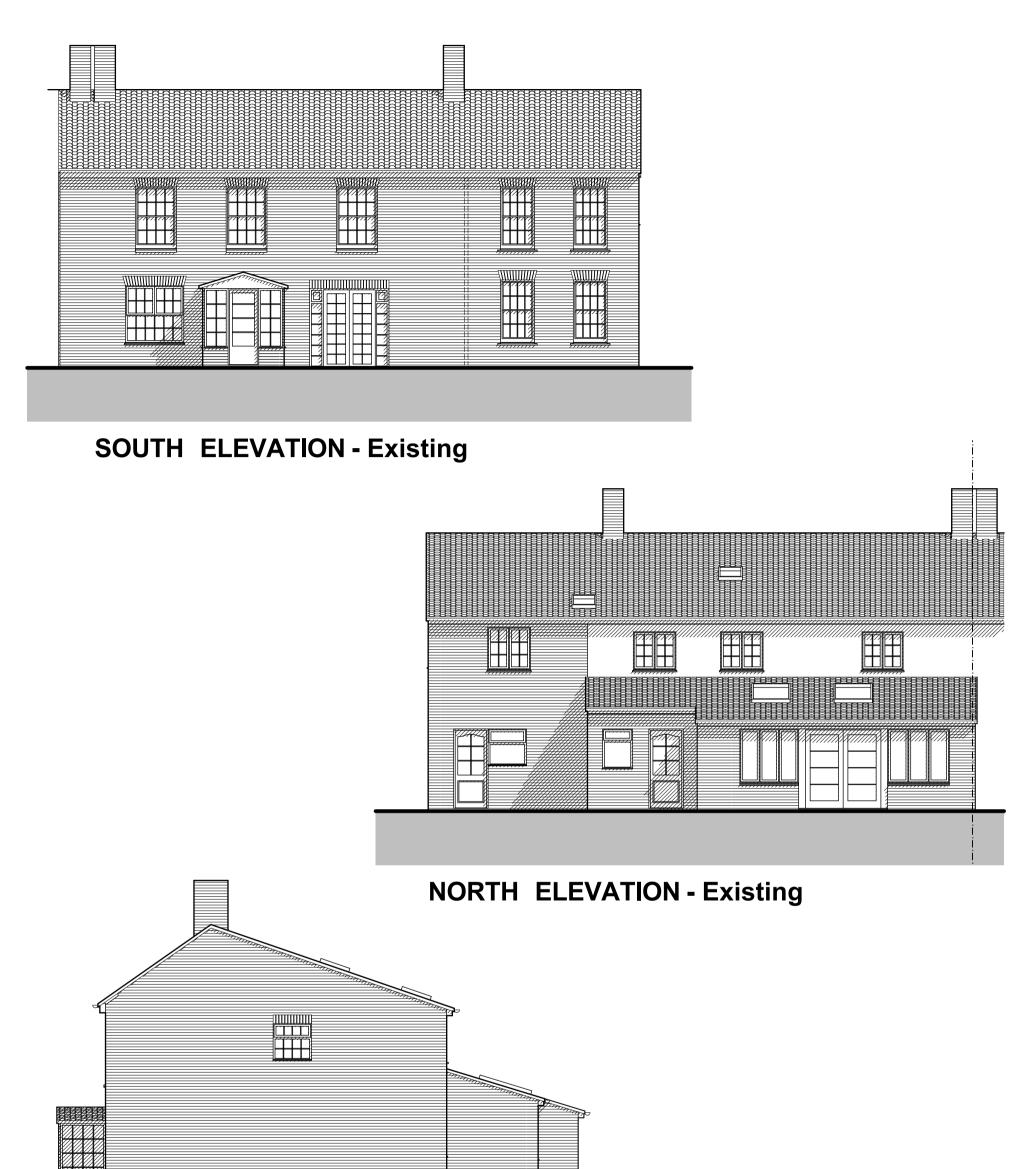

## **EAST ELEVATION - Existing**

## **ISSUED FOR PLANNING - 27.04.2022**

## Notes:

All dimensions are to be checked on site and the Architect notified of any discrepancies.

Do not scale from this drawing for construction purposes.

If anything is unclear, please notify the Architect.

To be read in conjunction with Architect's specifications and Structural Engineer's drawings and specification.

| Scale bar:                                                                        | Client Mr & Mrs Wickens                            |  |
|-----------------------------------------------------------------------------------|----------------------------------------------------|--|
| 0 1 2 3 4 5 6 7 8<br>metres                                                       | <sup>Project</sup> 58 Fak