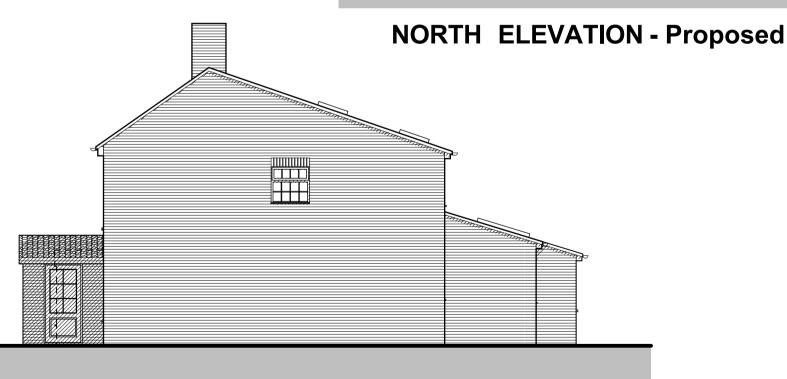

## **EAST ELEVATION - Proposed**

## **ISSUED FOR PLANNING - 27.04.2022**

## Notes:

All dimensions are to be checked on site and the Architect notified of any discrepancies.

Do not scale from this drawing for construction purposes.

If anything is unclear, please notify the Architect.

To be read in conjunction with Architect's specifications and Structural Engineer's drawings and specification.

Scale bar:



## cl-architecture Itd

The Gables, Gateley Road, Brisley, Dereham, Norfolk, NR21 5LP **m**: 07967 664 690

www.cl-a.co.uk e: studio@cl-a.co.uk

| Client        | Mr & Mrs Wickens                |      |          |          |    |
|---------------|---------------------------------|------|----------|----------|----|
| Project       | 58 Fakenham Road, Great Ryburgh |      |