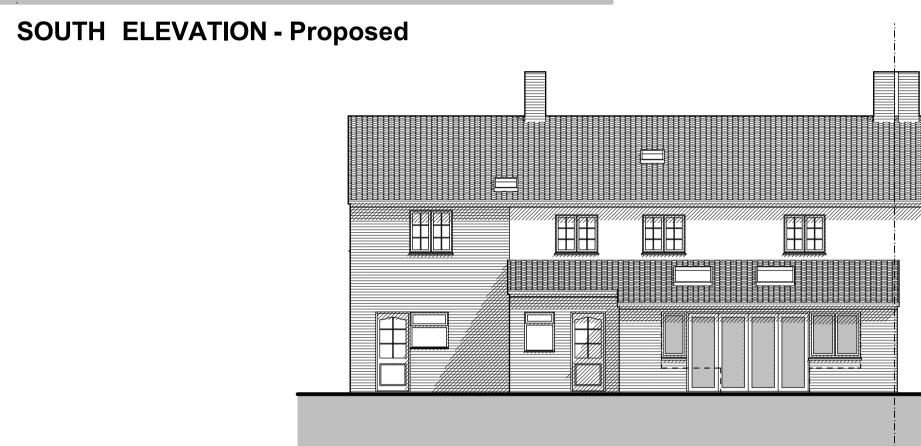

## **EAST ELEVATION - Proposed**

## **ISSUED FOR PLANNING - 27.04.2022**

## Notes:

All dimensions are to be checked on site and the Architect notified of any discrepancies.

Do not scale from this drawing for construction purposes.

If anything is unclear, please notify the Architect.

To be read in conjunction with Architect's specifications and Structural Engineer's drawings and specification.

Scale bar:



## cl-architecture Itd

The Gables, Gateley Road, Brisley, Dereham, Norfolk, NR21 5LP **m**: 07967 664 690

www.cl-a.co.uk e: studio@cl-a.co.uk

| Client        | Mr & Mrs Wickens                |      |          |          |    |
|---------------|---------------------------------|------|----------|----------|----|
| Project       | 58 Fakenham Road, Great Ryburgh |      |