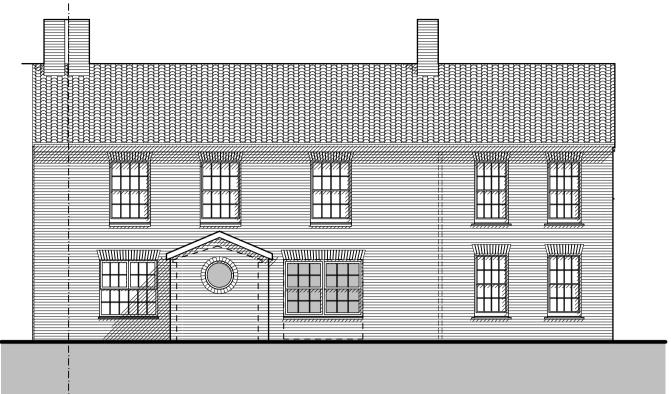

## **EAST ELEVATION - Proposed**

## **ISSUED FOR PLANNING - 27.04.2022**

## Notes:

All dimensions are to be checked on site and the Architect notified of any discrepancies.

Do not scale from this drawing for construction purposes.

If anything is unclear, please notify the Architect.

To be read in conjunction with Architect's specifications and Structural Engineer's drawings and specification.

Scale bar:



## cl-architecture Itd

The Gables, Gateley Road, Brisley, Dereham, Norfolk, NR21 5LP **m**: 07967 664 690

www.cl-a.co.uk e: studio@cl-a.co.uk

| Client        | Mr & Mrs Wickens                |      |          |          |    |
|---------------|---------------------------------|------|----------|----------|----|
| Project       | 58 Fakenham Road, Great Ryburgh |      |