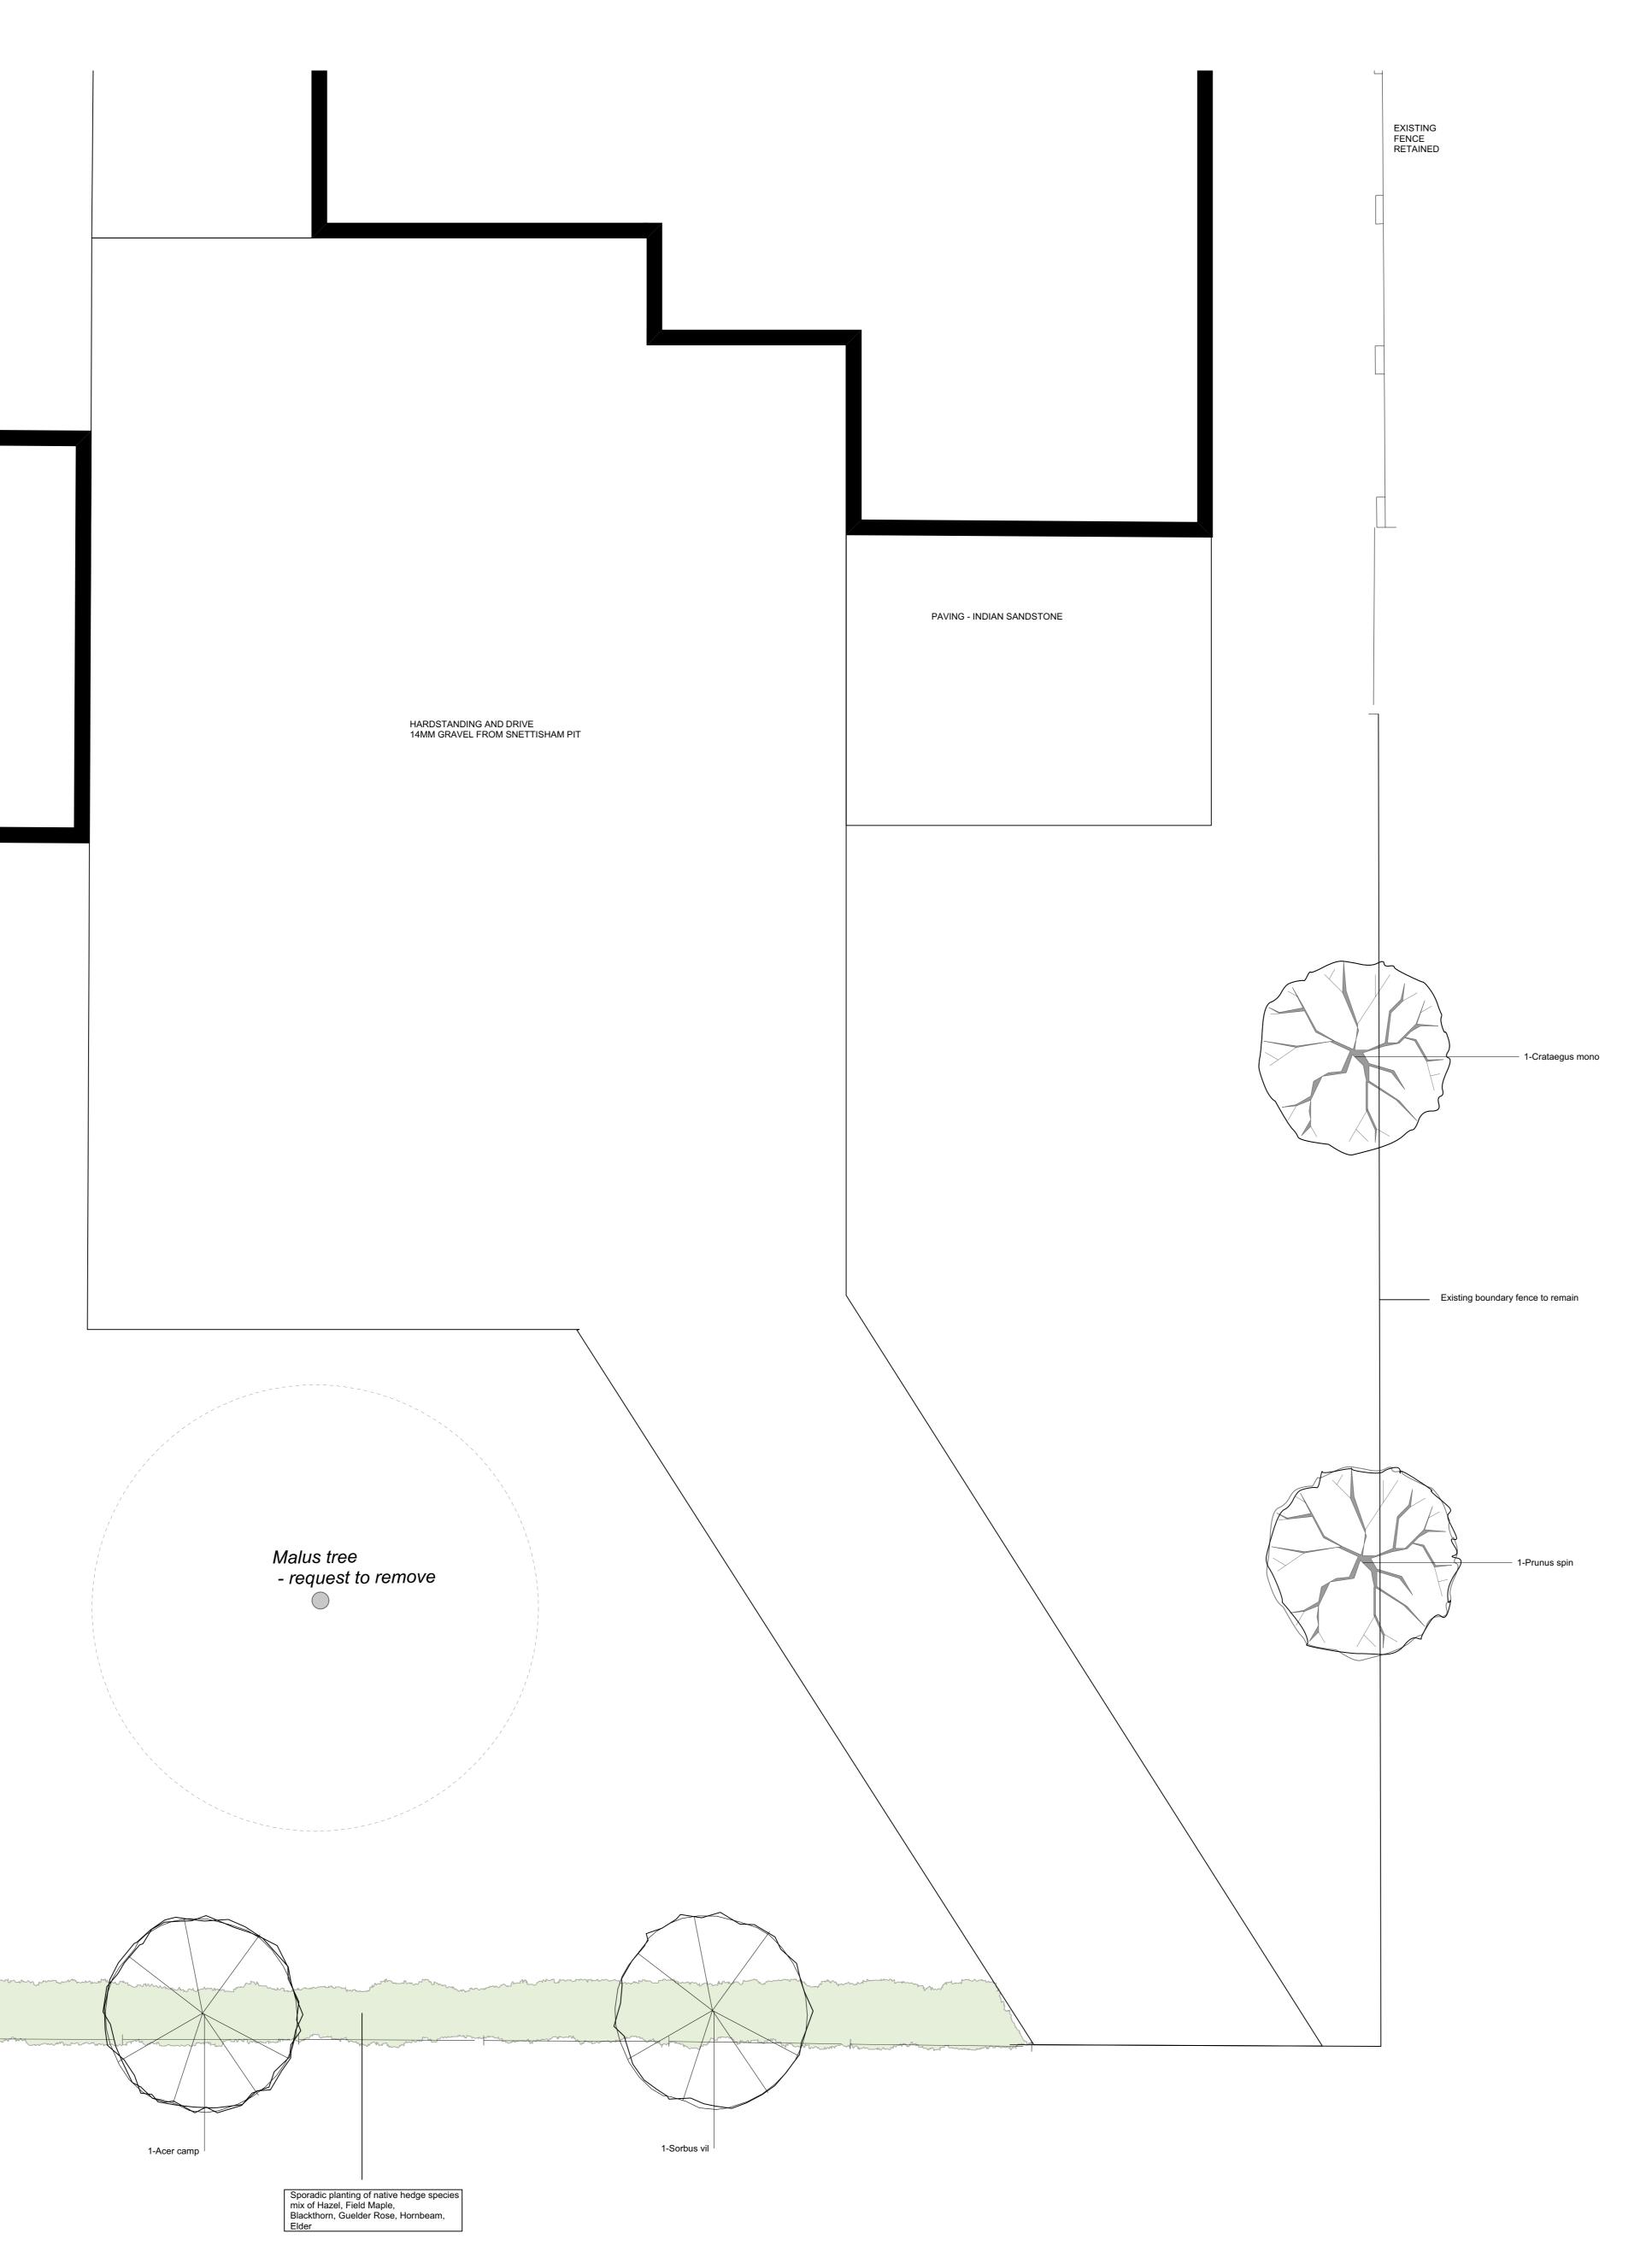

## WERRIN FRONT GARDEN PLANTING PLAN - REVISED

| NOTES                                                                                                                                                                                                                                                                                                                                                                                                                                  |                                                                                |
|----------------------------------------------------------------------------------------------------------------------------------------------------------------------------------------------------------------------------------------------------------------------------------------------------------------------------------------------------------------------------------------------------------------------------------------|--------------------------------------------------------------------------------|
| Walnut in lawn retained but reduced by 25%<br>New tree canopies shown at 3M, average size in 5 years<br>Other plants shown to scale at average spread in 3 years: 300mm,<br>450mm, 600mm and 1000mm<br>All new planting to be protected if necessary, ie during building<br>work, with chestnut paling fencing or similar<br>Names of all existing plants are <u>underlined</u><br>Names of plants to be removed are <i>italicised</i> |                                                                                |
| Designer                                                                                                                                                                                                                                                                                                                                                                                                                               | Sunny Corner<br>Chapel Iane<br>WIVETON<br>Norfolk<br>NR25 7TQ<br>07950 334 677 |
| Client                                                                                                                                                                                                                                                                                                                                                                                                                                 | Jane Hallybone<br>Werrin<br>Greenway<br>Stiffkey<br>NR23 1QF                   |
| Job Title                                                                                                                                                                                                                                                                                                                                                                                                                              | Front and Back Gardens                                                         |
| Drawing Title                                                                                                                                                                                                                                                                                                                                                                                                                          | Revised Planting Plan - Front Garden                                           |
| Scale                                                                                                                                                                                                                                                                                                                                                                                                                                  | 1:50                                                                           |
| Date                                                                                                                                                                                                                                                                                                                                                                                                                                   | 1 March 2022                                                                   |