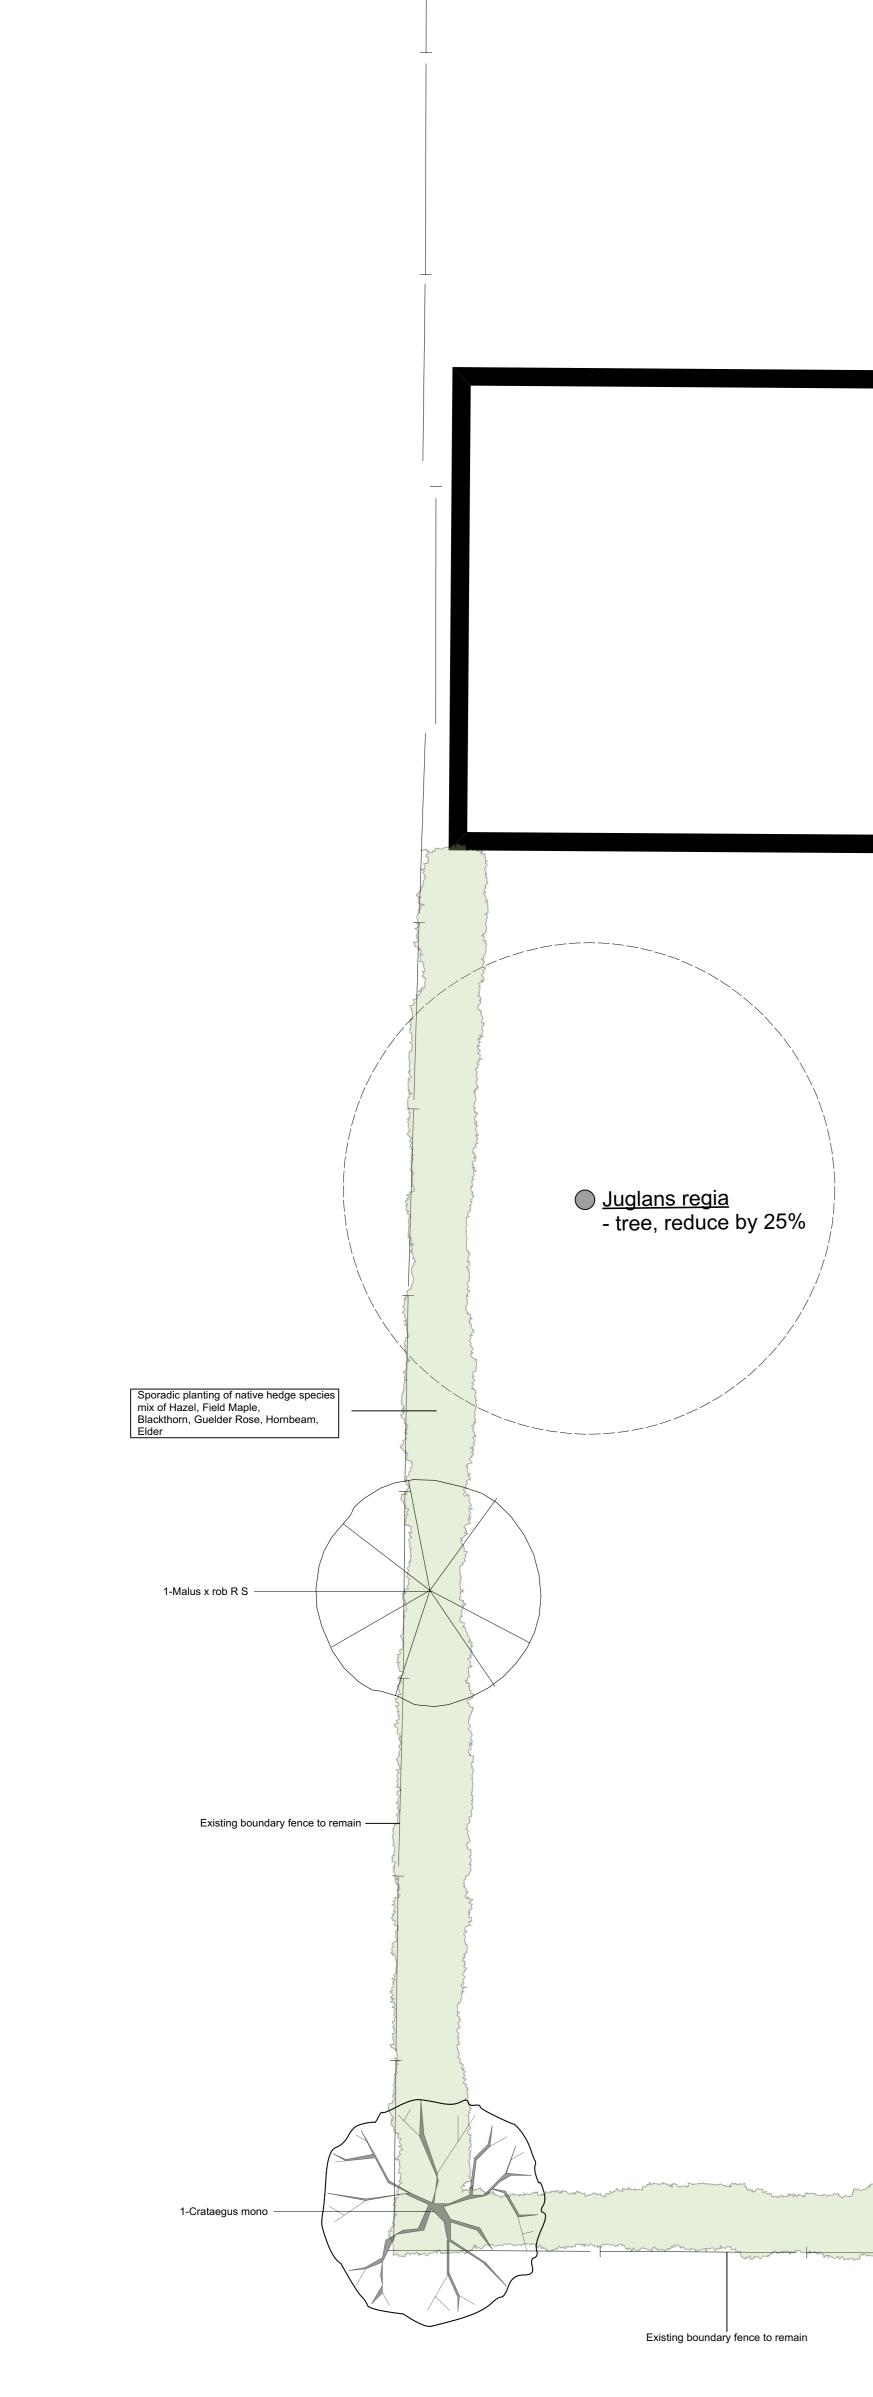

## WERRIN FRONT GARDEN PLANTING PLAN - REVISED

| NOTES                                                                                                                                                                                                                                                                                                                                                                                                                                  |                                                                                |
|----------------------------------------------------------------------------------------------------------------------------------------------------------------------------------------------------------------------------------------------------------------------------------------------------------------------------------------------------------------------------------------------------------------------------------------|--------------------------------------------------------------------------------|
| Walnut in lawn retained but reduced by 25%<br>New tree canopies shown at 3M, average size in 5 years<br>Other plants shown to scale at average spread in 3 years: 300mm,<br>450mm, 600mm and 1000mm<br>All new planting to be protected if necessary, ie during building<br>work, with chestnut paling fencing or similar<br>Names of all existing plants are <u>underlined</u><br>Names of plants to be removed are <i>italicised</i> |                                                                                |
| Designer                                                                                                                                                                                                                                                                                                                                                                                                                               | Sunny Corner<br>Chapel Iane<br>WIVETON<br>Norfolk<br>NR25 7TQ<br>07950 334 677 |
| Client                                                                                                                                                                                                                                                                                                                                                                                                                                 | Jane Hallybone<br>Werrin<br>Greenway<br>Stiffkey<br>NR23 1QF                   |
| Job Title                                                                                                                                                                                                                                                                                                                                                                                                                              | Front and Back Gardens                                                         |
| Drawing Title                                                                                                                                                                                                                                                                                                                                                                                                                          | Revised Planting Plan - Front Garden                                           |
| Scale                                                                                                                                                                                                                                                                                                                                                                                                                                  | 1:50                                                                           |
| Date                                                                                                                                                                                                                                                                                                                                                                                                                                   | 1 March 2022                                                                   |