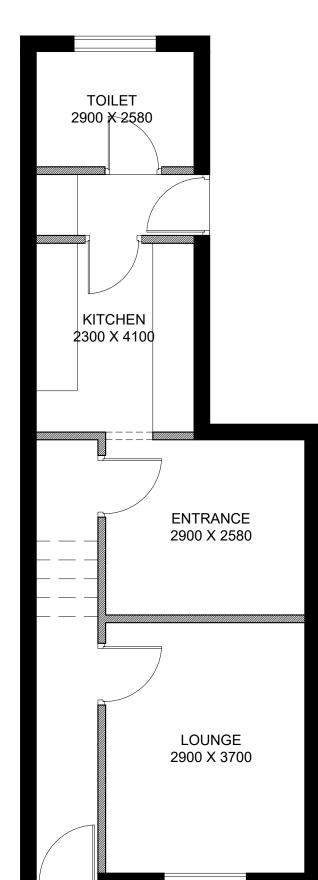

## FOR APPROVAL

| PROJECT                         |                 |
|---------------------------------|-----------------|
| #60 KINGSLAND ROAD, LUTON       |                 |
| TITLE<br>BLOCK OF HOUSE_ EXISTI | ING FLOOR PLAN  |
| DRAWN CHECKED SCALE 1:100@A3    | DATE 09.05.2022 |
|                                 |                 |
| DRAWING NO                      | REV             |
|                                 | REV<br>R3       |