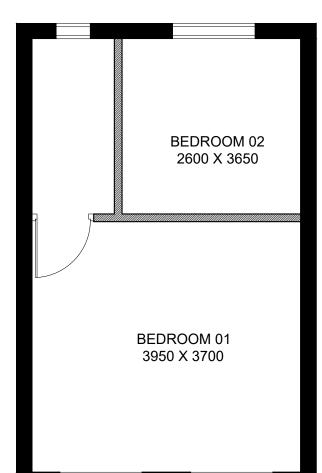

## FOR APPROVAL

| PROJECT                         |                 |
|---------------------------------|-----------------|
| #60 KINGSLAND ROAD, LUTON       |                 |
| TITLE<br>BLOCK OF HOUSE_ EXISTI | ING FLOOR PLAN  |
| DRAWN CHECKED SCALE 1:100@A3    | DATE 09.05.2022 |
|                                 |                 |
| DRAWING NO                      | REV             |
|                                 | REV<br>R3       |