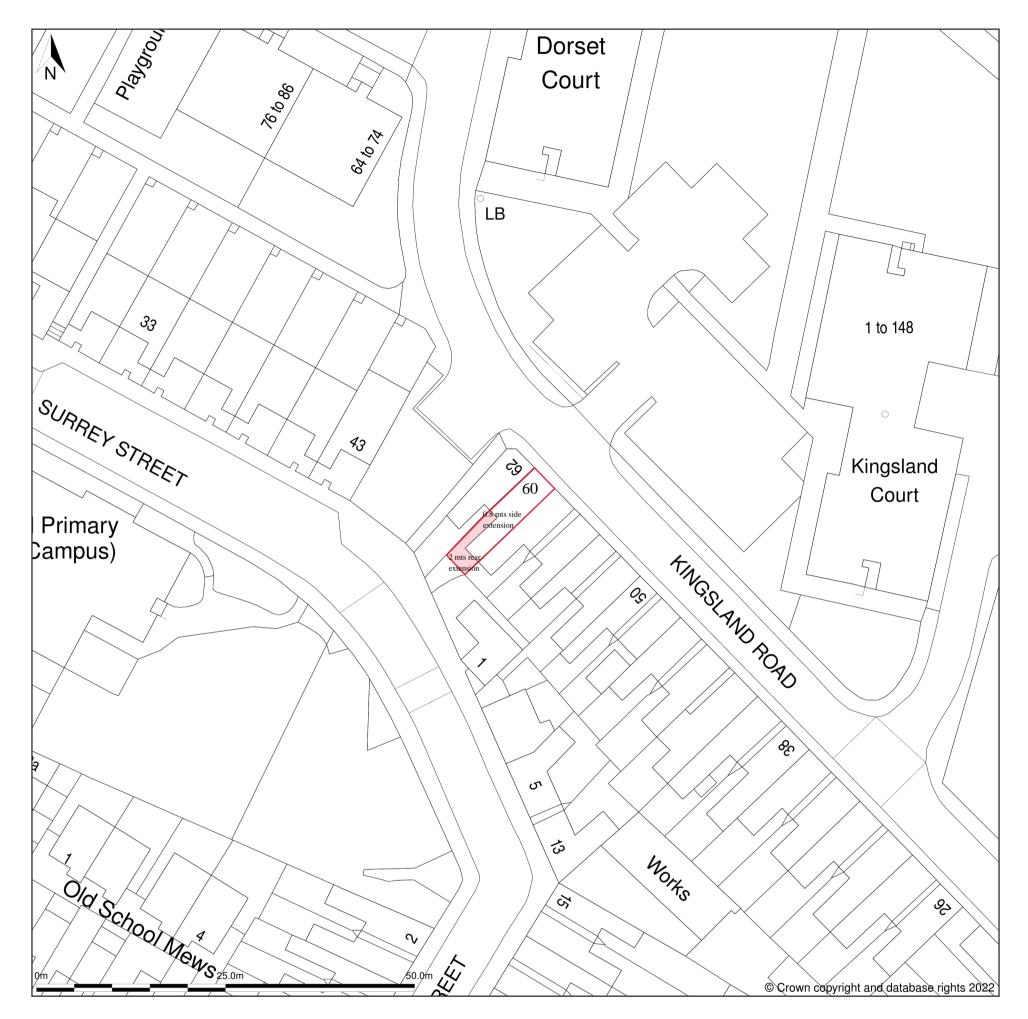

## 60, Kingsland Road, Luton, LU1 3DP

Ordnance Survey

Block Plan shows area bounded by: 509521.0, 220565.0 509649.0, 220693.0 (at a scale of 1:500), OSGridRef: TL 9582062. The representation of a road, track or path is no evidence of a right of way. The representation of features as lines is no evidence of a property boundary. Produced on 9th May 2022 from the Ordnance Survey National Geographic Database and incorporating surveyed revision available at this date. Reproduction in whole or part is prohibited without the prior permission of Ordnance Survey. © Crown copyright 2022. Supplied by

https://www.buyaplan.co.uk digital mapping a licensed Ordnance Survey partner (100053143). Unique plan reference: #00729768-F6475D

Ordnance Survey and the OS Symbol are registered trademarks of Ordnance Survey, the national mapping agency of Great Britain. Buy A Plan logo, pdf design and the www.buyaplan.co.uk website are Copyright © Pass Inc Ltd 2022