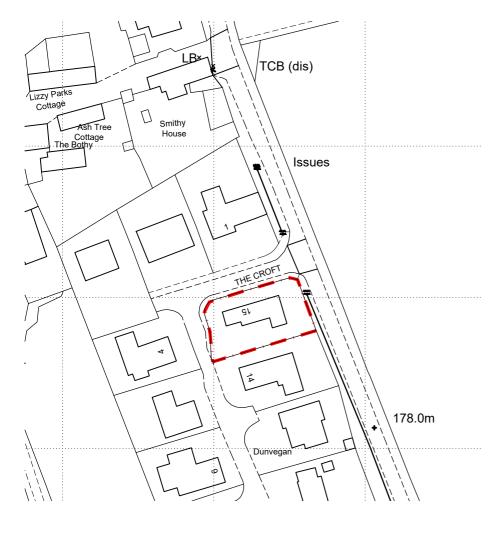

## Key:

25.04.22 A Status updated to Planning. dmc

Proposed extension & alterations 15 The Croft, Galashiels

Dwg Title

Location plan

Mr Anderson

HEAD OFFICE 2 The Square, Lymm, Cheshire WA13 0HX

f: 01925 754837