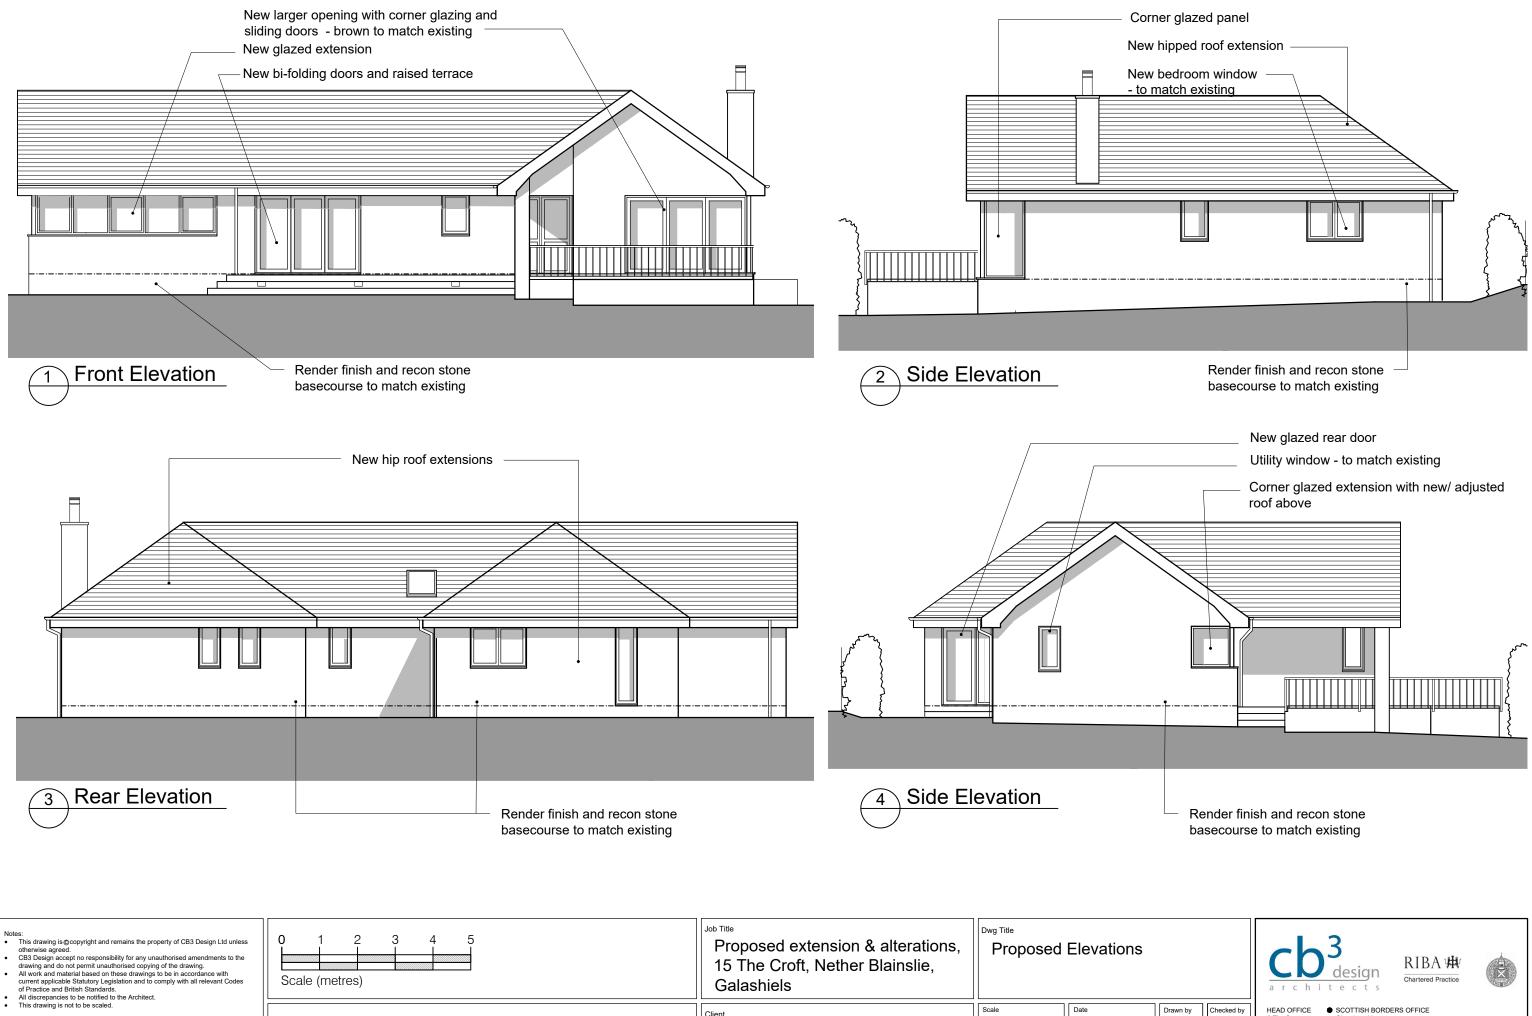

| <ul> <li>Notes:</li> <li>This drawing is@copyright and remains the property of CB3 Design Ltd unless otherwise agreed.</li> <li>CB3 Design accept no responsibility for any unauthorised amendments to the drawing and do not permit unauthorised copying of the drawing.</li> <li>All work and material based on these drawings to be in accordance with current applicable Statutory Legislation and to comply with all relevant Codes of Practice and British Standards.</li> <li>All discrepancies to be notified to the Architect.</li> </ul> | 0 1 2 3 4 5<br>Scale (metres)                                                         | Job Title<br>Proposed extension & alterations,<br>15 The Croft, Nether Blainslie,<br>Galashiels | Proposed Elevations           |                  |          |
|--------------