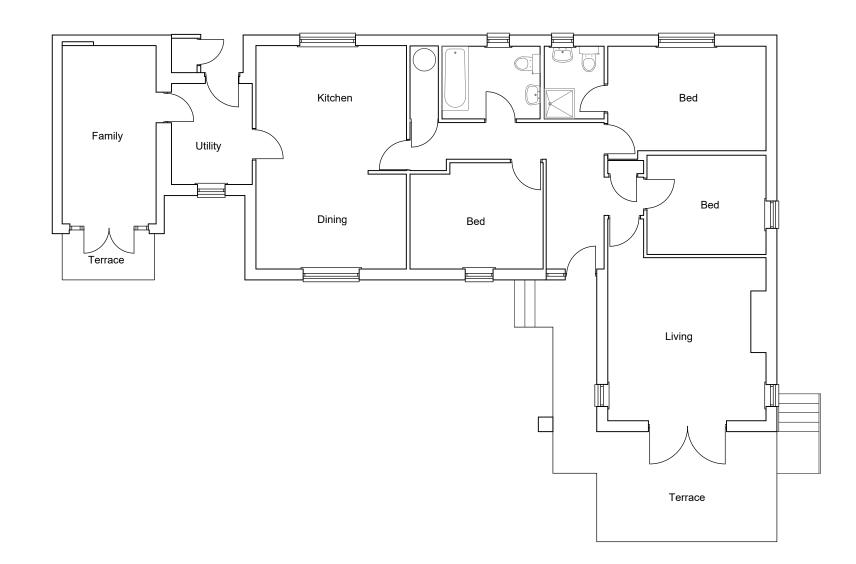

| <ul> <li>Notes:</li> <li>This drawing is Copyright and remains the property of CB3 Design Ltd unless otherwise agreed.</li> <li>CB3 Design accept no responsibility for any unauthorised amendments to the drawing and do not permit unauthorised copying of the drawing.</li> <li>All work and material based on these drawings to be in accordance with current applicable Statutory Legislation and to comply with all relevant Codes of Practice and British Standards.</li> <li>All discrepancies to be notified to the Architect.</li> <li>This drawing is not to be scaled.</li> </ul> | 0 1 2 3 4 5<br>Scale (metres)                      |     | Job Title<br>Proposed extension & alterations,<br>15 The Croft, Nether Blainslie,<br>Galashiels | Existing Floor Plan |                  |     |
|-----------------------------------------------------------------------------------------------------------------------------------------------------------------------------------------------------------------------------------------------------------------------------------------------------------------------------------------------------------------------------------------------------------------------------------------------------------------------------------------------------------------------------------------------------------------------------------------------|----------------------------------------------------|-----|-------------------------------------------------------------------------------------------------|---------------------|------------------|-----|
|                                                                                                                                                                                                                                                                                                                                                                                                                                                                                                                                                                                               |                                                    |     | Client                                                                                          | Scale<br>1:100 @ A3 | Date<br>Nov 2021 | Di  |
| Planning                                                                                                                                                                                                                                                                                                                                                                                                                                                                                                                                                                                      |                                                    |     | Mr & Mrs Anderson                                                                               |                     |                  |     |
| This drawing is issued for the above purpose only and must not be used for any other purpose without the express permission of CB3 Design Ltd.                                                                                                                                                                                                                                                                                                                                                                                                                                                | 25.04.22 A Status updated to Planning<br>Revisions | dmc |                                                                                                 | Drawing No.         | ID21S01-95-      | .0( |