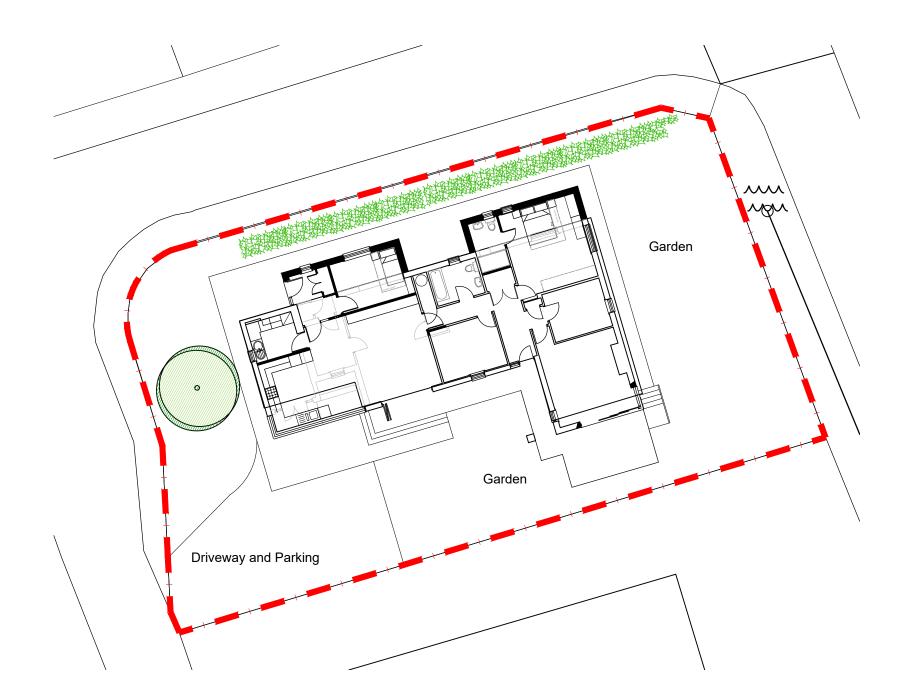

| Key:                                                                                                                                                                                                                                                                                                                                                                                                                                                                                                                                              | ary                              |                  |                             |                                   |            |
|---------------------------------------------------------------------------------------------------------------------------------------------------------------------------------------------------------------------------------------------------------------------------------------------------------------------------------------------------------------------------------------------------------------------------------------------------------------------------------------------------------------------------------------------------|----------------------------------|------------------|-----------------------------|-----------------------------------|------------|
| Notes:   • This drawing is ©copyright and remains the property of CB3 Design Ltd unless otherwise agreed.   • CB3 Design accept no responsibility for any unauthorised amendments to the drawing and do not permit unauthorised copying of the drawing.   • All work and material based on these drawings to be in accordance with current applicable Statutory Legislation and to comply with all relevant Codes of Practice and British Standards.   • All discrepancies to be notified to the Architect.   • This drawing is not to be scaled. | 0 1 2 3 4 5 10<br>Scale (metres) | 15 The Croft, Ne |                             | Dwg Title<br>Site Plan - Proposed |            |
|                                                                                                                                                                                                                                                                                                                                                                                                                                                                                                                                                   |                                  |                  | Client<br>Mr & Mrs Anderson | Scale<br>1:100 @ A3               | April 2022 |
| Planning<br>This drawing is issued for the above purpose only and must not be used for any<br>other purpose without the express permission of CB3 Design Ltd.                                                                                                                                                                                                                                                                                                                                                                                     | Revisions                        |                  |                             | Drawing No. AND21S01-01-1         |            |