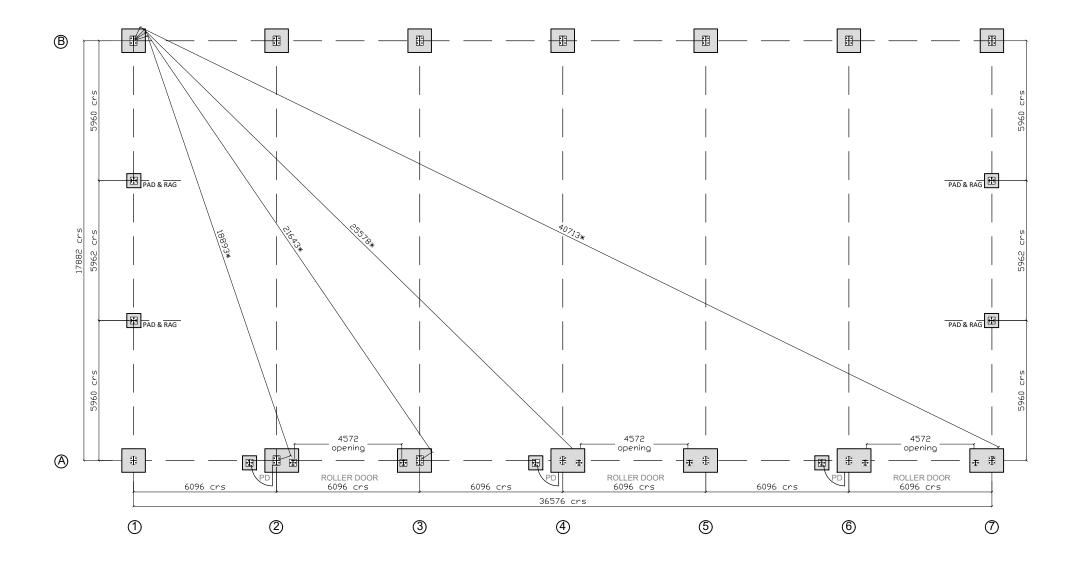

## PLEASE MAKE SURE THE DOOR POSITIONS MEET YOUR REQUIREMENTS DIMENSIONS MARKED \* ARE CHECK DIMENSIONS ONLY

| SITE ADDRESS:<br>THE FORMER TELFORD FILLING STATION<br>CRAWFORD<br>ML12 6RH<br>PLEASE NOTE NO ASSUMPTION SHOULD BE MADE IN RESPECT TO ANY<br>CONSTRUCTIONAL DEFLAIS FROM THIS DRAWING ALL DIMENSIONS ON THIS<br>DRAWING MUST BE CONSIDERED APPROXIMATE. VARIATIONS MAY OCCUR DURING<br>DETAILING, OALWING FROD LEED FOR PLANNING PURPOSES ONLY<br>DO NOT SCALE. IF IN DOUBT SK | CONTACT:           |                | DRWN BY: A (               | GOWAN                      | DATE: | 06-01- |
|--------------------------------------------------------------------------------------------------------------------------------------------------------------------------------------------------------------------------------------------------------------------------------------------------------------------------------------------------------------------------------|--------------------|----------------|----------------------------|----------------------------|-------|--------|
|                                                                                                                                                                                                                                                                                                                                                                                | MR N SMITH         | MR N SMITH     | снк'д ву: А В              | ROBB                       | DATE: | 06-01- |
|                                                                                                                                                                                                                                                                                                                                                                                |                    |                | A3 SCALE: N                | TS                         |       |        |
|                                                                                                                                                                                                                                                                                                                                                                                | BELSHILL           | 2 LEGGATE WALL | REVISIONS:                 |                            |       |        |
|                                                                                                                                                                                                                                                                                                                                                                                |                    | BELLSHILL      | REV. DATE:   A 11/03/22    | DESCRIPTION<br>DOORS MOVED |       |        |
|                                                                                                                                                                                                                                                                                                                                                                                | FOUNDATION DRAWING | ML4 3GG        | DRG. No. RS21-5236-6578-01 |                            |       |        |

## NOTE.

FOUNDATION PAD SIZES ARE NOT STATED/SUPPLIED DUE TO VARYING SITE CONDITIONS. PLEASE CONTACT US IF YOU REQUIRE STRUCTURAL ENGINEER DESIGN/CERTIFICATION FOR THE BUILDING.

ANY BUILDING WHICH IS ATTACHED TO AN EXISTING SHED, EAVES DETAIL AND HEIGHT, BAY CENTRES AND STEEL SIZES MUST BE MEASURED, AS THIS INFORMATION IS REQUIRED FOR THE MANUFACTURE OF YOUR BUILDING.