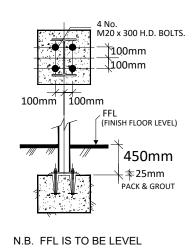

|                    | BELLSHILL      | REV. DATE:   A 11/03/22    | DESCRIPTION<br>DOORS MOVED |       |        |
|                                                                                                                                                                                                                                                                                                                                                                                | FOUNDATION DRAWING | ML4 3GG        | DRG. No. RS21-5236-6578-01 |                            |       |        |

## INDUSTRIAL FOUND DETAIL

## 4 BOLT DETAIL



## NOTE.

FOUNDATION PAD SIZES ARE NOT STATED/SUPPLIED DUE TO VARYING SITE CONDITIONS. PLEASE CONTACT US IF YOU REQUIRE STRUCTURAL ENGINEER DESIGN/CERTIFICATION FOR THE BUILDING.

ANY BUILDING WHICH IS ATTACHED TO AN EXISTING SHED, EAVES DETAIL AND HEIGHT, BAY CENTRES AND STEEL SIZES MUST BE MEASURED, AS THIS INFORMATION IS REQUIRED FOR THE MANUFACTURE OF YOUR BUILDING.





Broomhouses 2 Industrial Estate Glasgow Road Lockerbie DG11 2SD Tel 01576 205 905 Fax: 01576 204 466 Drawing Office: 01606 330 227