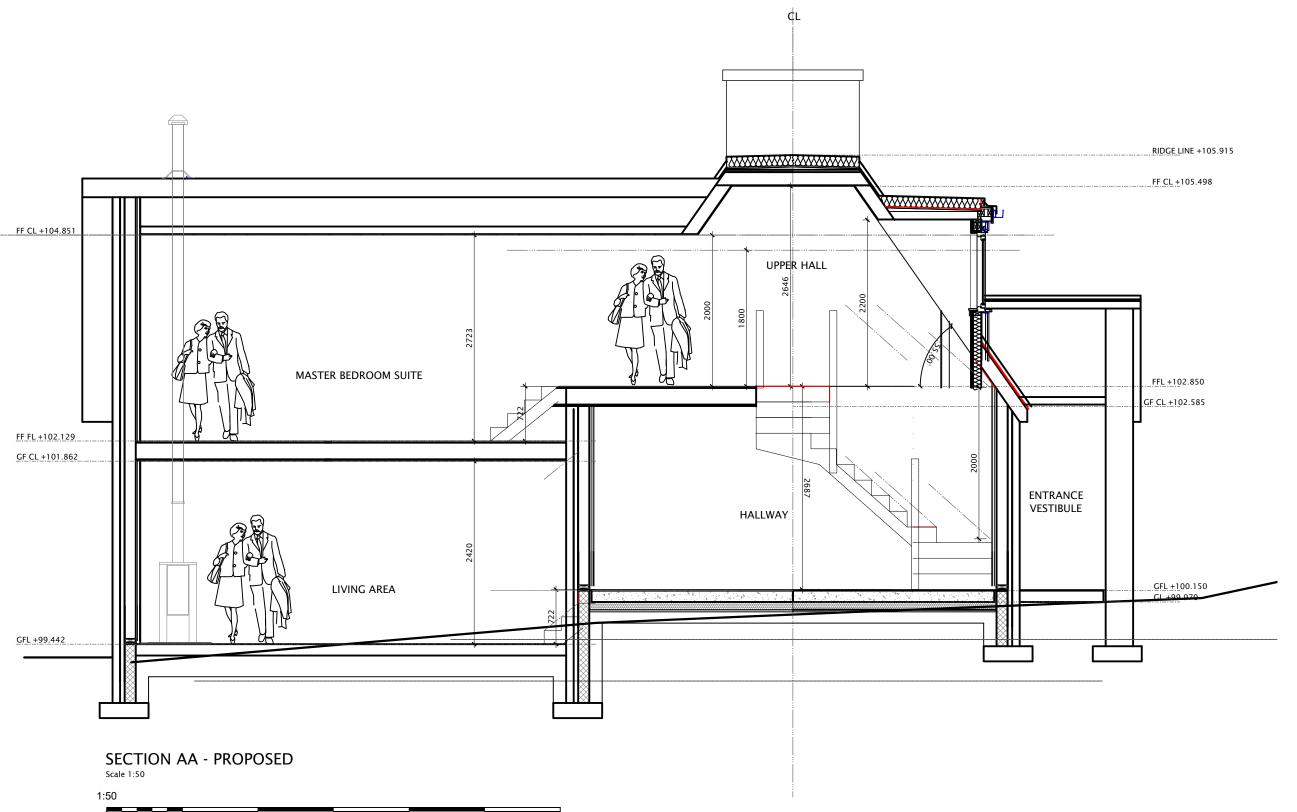

## PLANNING

Project/Client:

NEW BUILD HOUSE EAST GATE, CLOBURN FARM

FOR MR CLAIR

Drawing:

# LONG SECTION - AA

### AS PROPOSED

| Dwg No:   | Scale:    |          |
|-----------|-----------|----------|
| 2127:D301 | Noted     | @A3      |
| Rev:      | Drawn By: | Date:    |
| -         | FB        | JAN 2020 |

© HAB Architecture Itd | Company No. SC641367