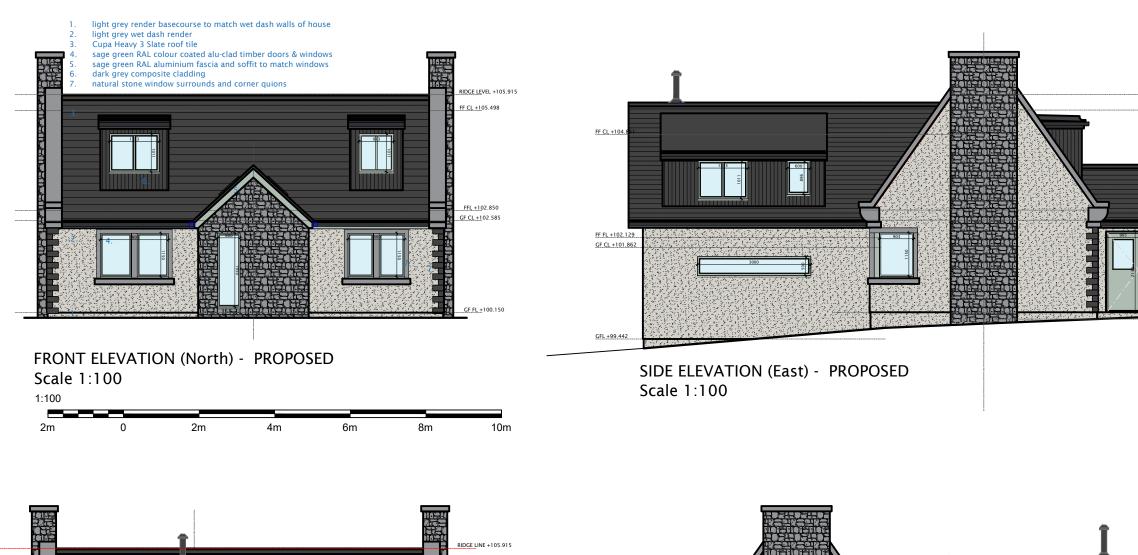

REAR ELEVATION (South) - PROPOSED Scale 1:100

This drawing to be read together with all other drawings and specifications. Any discrepancies to be reported immediates fraction action TRACT status drawings to be RIDGE LINE +105.915 FF CL +105.498 FFL +102.850 GF.CL.+102.585