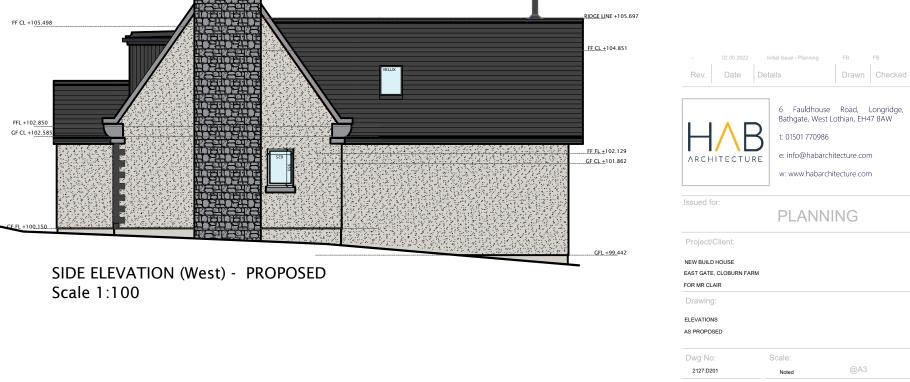

REAR ELEVATION (South) - PROPOSED Scale 1:100

This drawing to be read together with all other drawings and specifications. Any discrepancies to be reported immediates fraction action TRACT status drawings to be RIDGE LINE +105.915 FF CL +105.498 FFL +102.850 GF.CL.+102.585