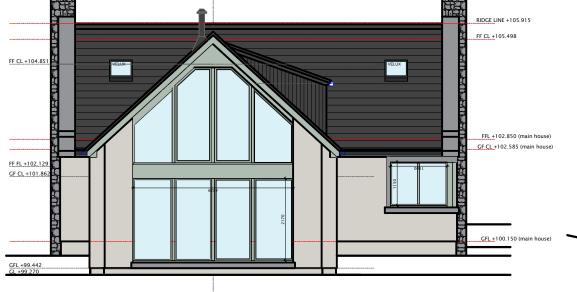

REAR ELEVATION (South) - PROPOSED Scale 1:100

This drawing to be read together with all other drawings and specifications. Any discrepancies to be reported immediates fraction action TRACT status drawings to be RIDGE LINE +105.915 FF CL +105.498 FFL +102.850 GF.CL.+102.585