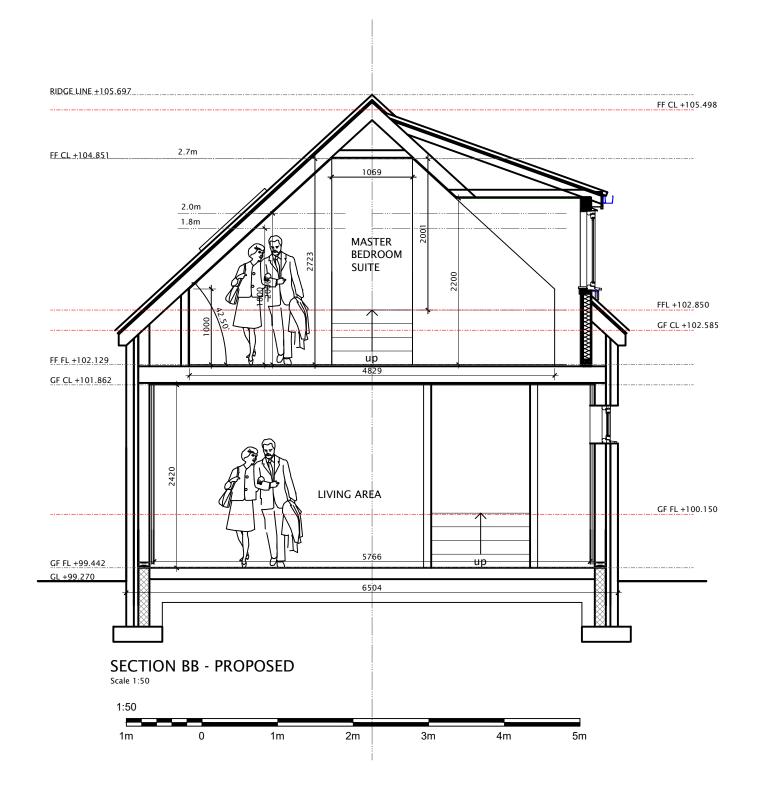

## PLANNING

Project/Client:

NEW BUILD HOUSE

EAST GATE, CLOBURN FARM

Drawing:

SECTION - BB

## AS PROPOSED

|           | Scale:    |       |
|-----------|-----------|-------|
| 2127:D302 | 1:50      | @A3   |
| Rev:      | Drawn By: | Date: |

HAB Architecture Itd | Company No. SC641367

All dimensions and levels to be checked on site and Architect to be informed of any discrepancies prior to the commencement of work. Unspecified dimensions are not to be scaled off this drawing. All dimensions are in milimetres unless otherwise specified. If any dimensions or details conflict loases notify the Architect Immediates.