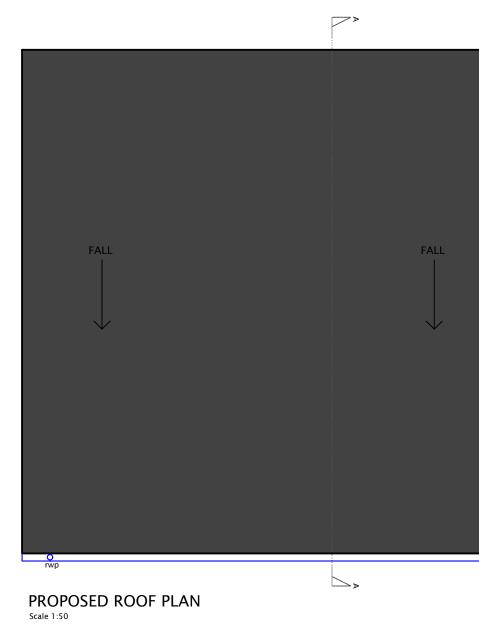

FB FB

DOUBLE GARAGE (OUTBUILDING) - FLOOR AND ROOF PLA AS PROPOSED

| Dwg No:   | Scale:    |          |
|-----------|-----------|----------|
| 2127:D105 | Noted     | @A3      |
| Rev:      | Drawn By: | Date:    |
| -         | FB        | JAN 2020 |