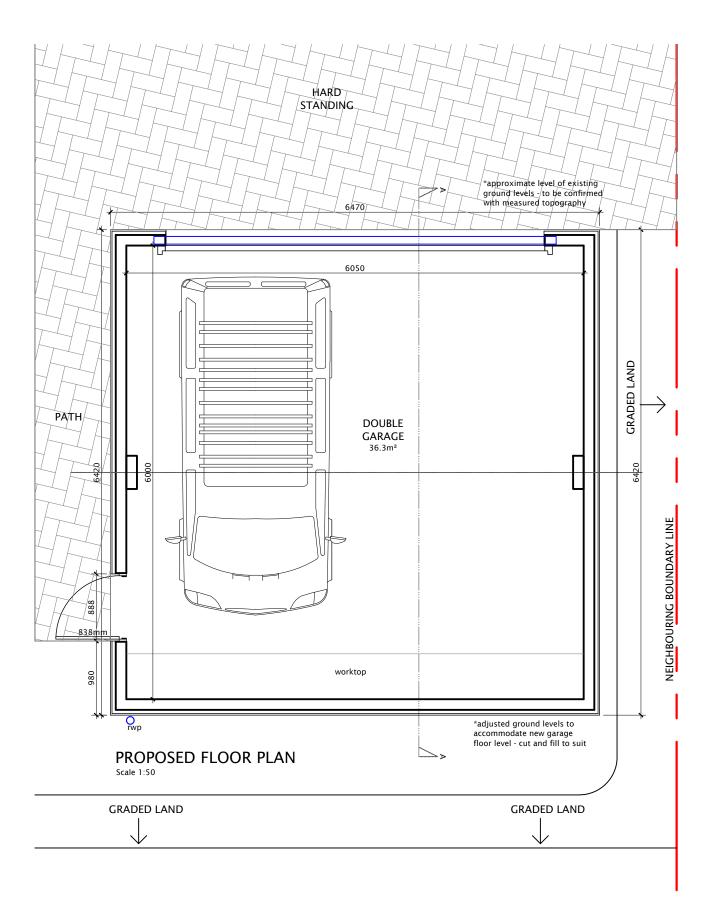

FB FB

DOUBLE GARAGE (OUTBUILDING) - FLOOR AND ROOF PLA AS PROPOSED

| Dwg No:   | Scale:    |          |
|-----------|-----------|----------|
| 2127:D105 | Noted     | @A3      |
| Rev:      | Drawn By: | Date:    |
| -         | FB        | JAN 2020 |

All dimensions and levels to be checked on site and Architect to be informed of an discrepancies prior to the commencement of work. Unspecified dimensions are not to be scale of this drawing. All dimensions are in milimetres unless otherwise specified, if any dimensions