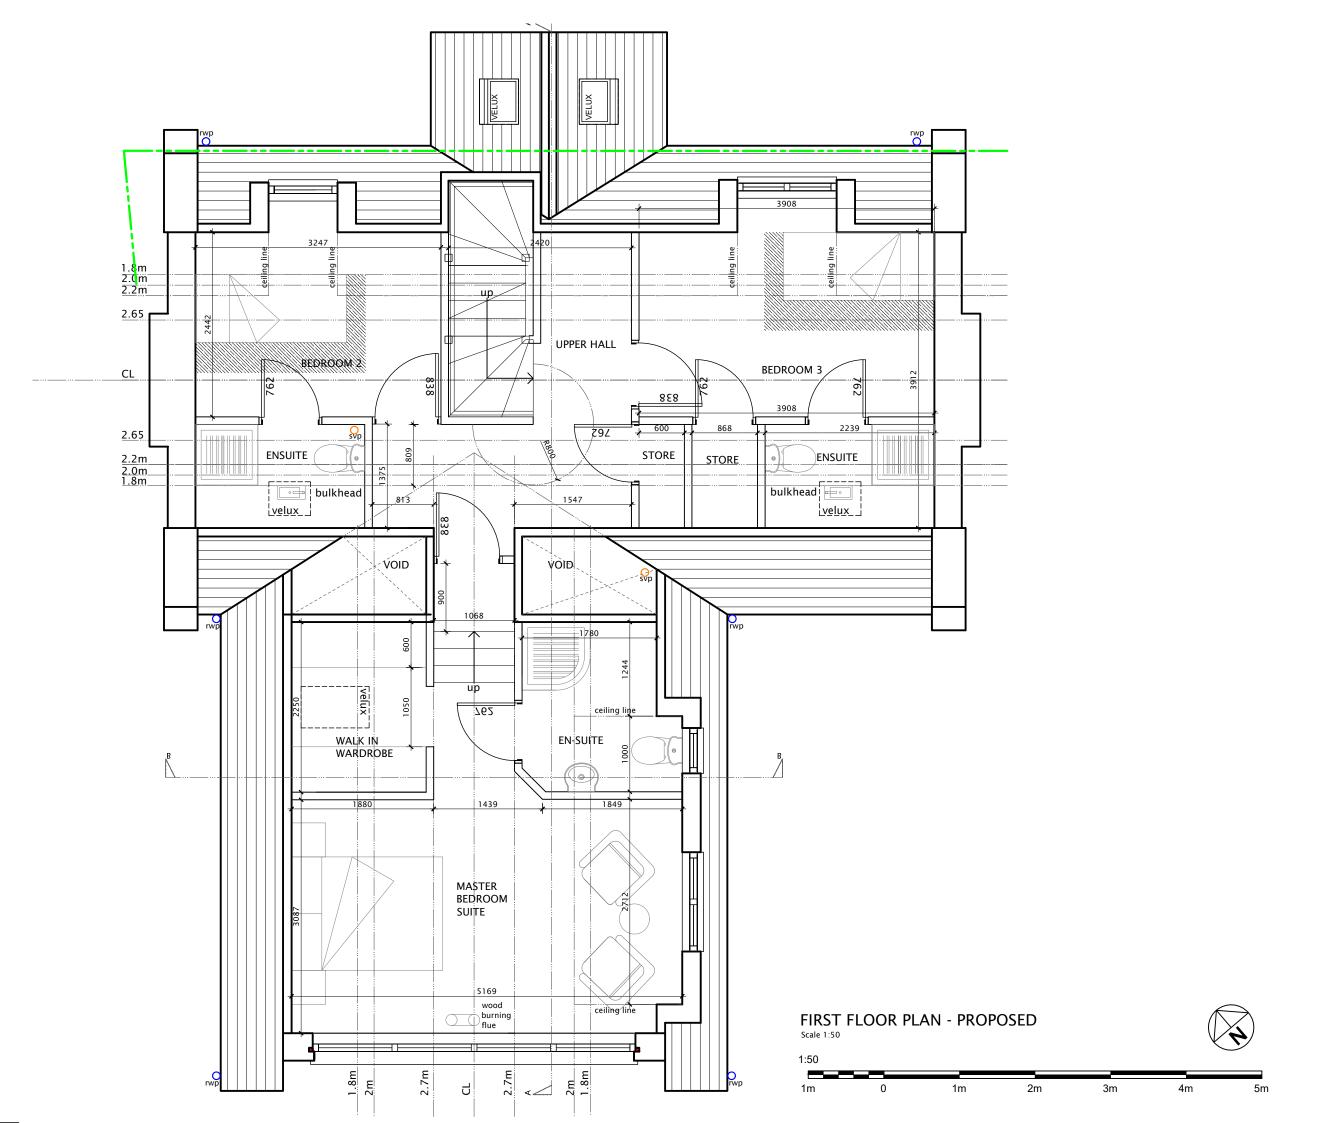

Issued for:

Drawing:

FIRST FLOOR PLAN AS PROPOSED

Dwg No: @A3 Drawn By: Date:

© HAB Architecture Itd | Company No. SC641367

All dimensions and levels to be checked on site and Architect to be informed of any discrepancies prior to the commencement of work. Unspecified dimensions are not to be scaled off this drawing. All dimensions are in milimetres unless otherwise specified. If any dimensions or details conflict please notify the Architect immediately.