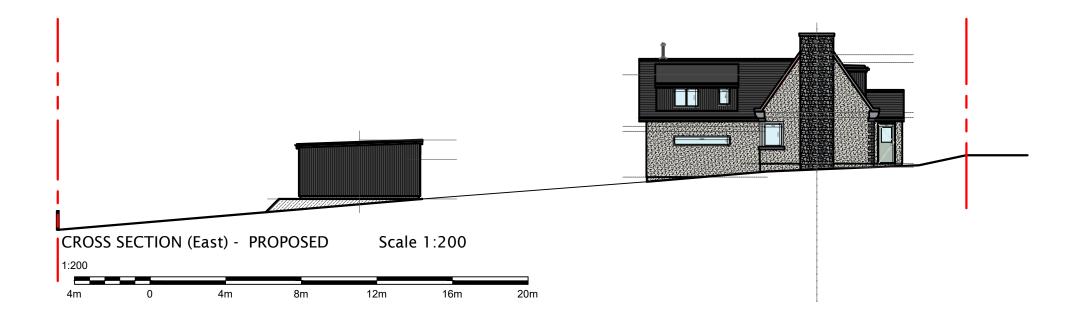

## SITE SECTION (ACCESS) & SECTIONAL ELEVATION (EAST) AS PROPOSED

| -         | FB        | JAN 2020 |
|-----------|-----------|----------|
| Rev:      | Drawn By: | Date:    |
| 2127:D203 | NOTED     | @A3      |
| Dwg No:   | Scale:    |          |