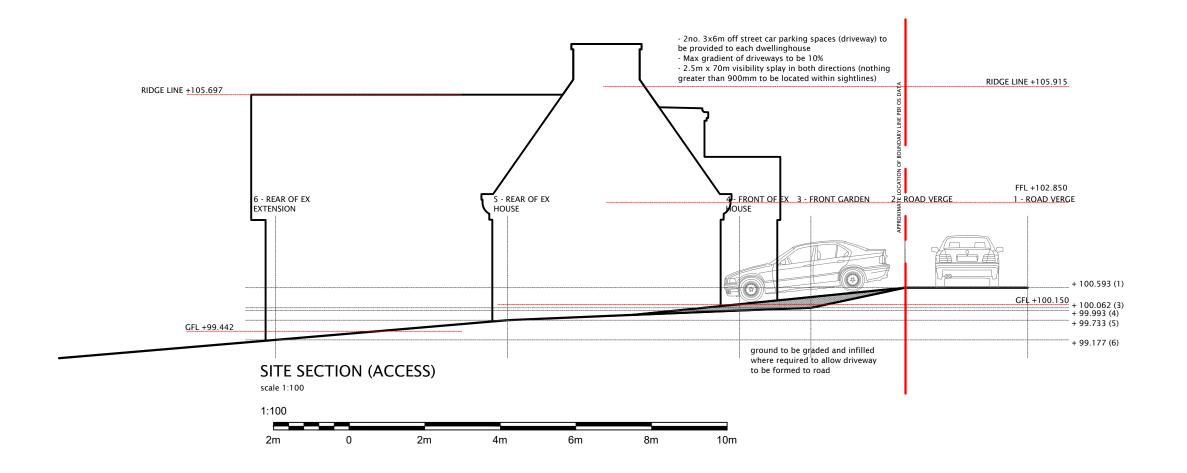

## SITE SECTION (ACCESS) & SECTIONAL ELEVATION (EAST) AS PROPOSED

| -         | FB        | JAN 2020 |
|-----------|-----------|----------|
| Rev:      | Drawn By: | Date:    |
| 2127:D203 | NOTED     | @A3      |
| Dwg No:   | Scale:    |          |