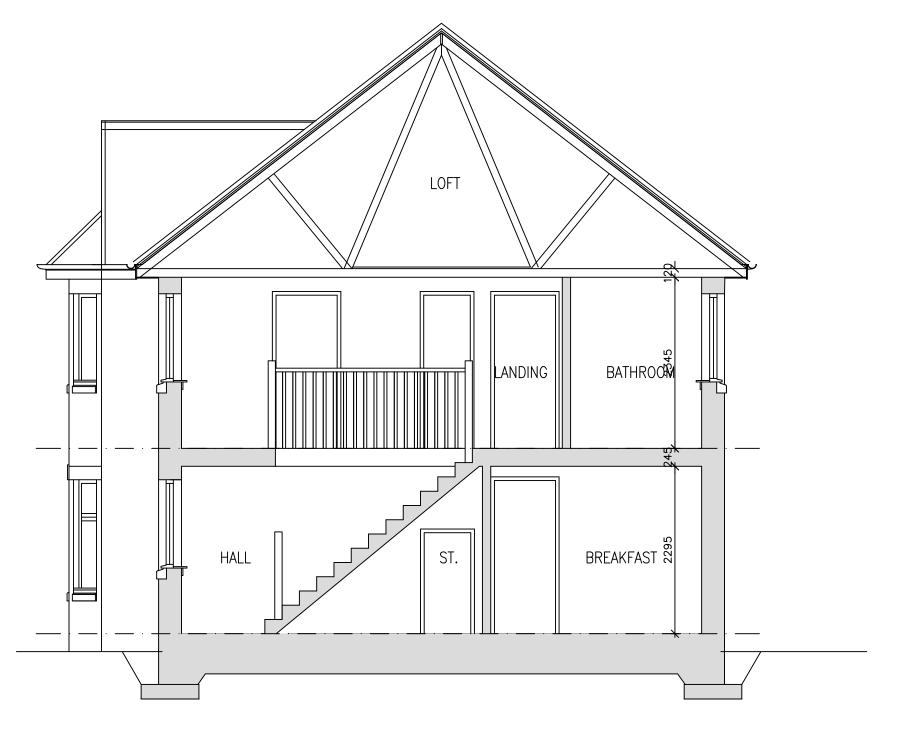

## SECTION A-A AS EXISTING

www.thehomear

Issue for WARRANT

Client

JOE McFALL

Project Title LOFT CONVERSION TO TWO BEDROOMS AND BATHROOM. 5 COOPER CRESCENT, FERNIEGAIR, HAMILTON, ML3 7FU

Drawing Titl

SECTION A-A AS EXISTING