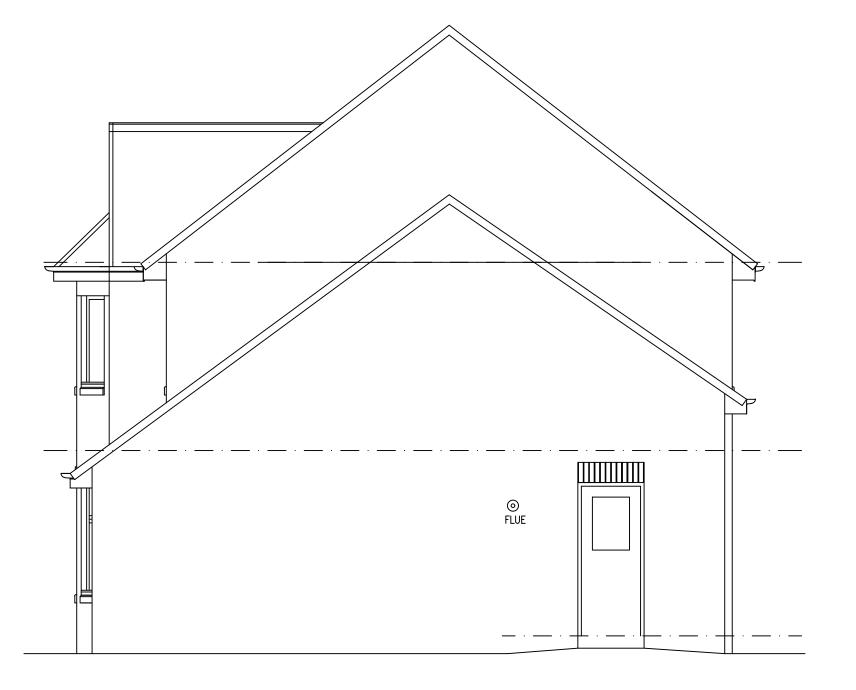

## SIDE ELEVATION AS EXISTING

t: 07403 232228

e: colin@thehomea

AL(00)008

| Issue for<br>WARRANT                                                                                         | -               |                    |
|--------------------------------------------------------------------------------------------------------------|-----------------|--------------------|
| Client<br>JOE McFA                                                                                           | LL              |                    |
| Project Title LOFT CONVERSION TO TWO BEDROOMS AND BATHROOM. 5 COOPER CRESCENT, FERNIEGAIR, HAMILTON, ML3 7FU |                 |                    |
| Drawing Title SIDE ELEVA                                                                                     | TION AS EXISTI  | NG                 |
| Scale<br>1:50 @ A3                                                                                           | Date 27/01/2021 | Job<br>No.<br>A110 |
| Drawn by                                                                                                     | Checked by      | Sheet Size<br>A3   |