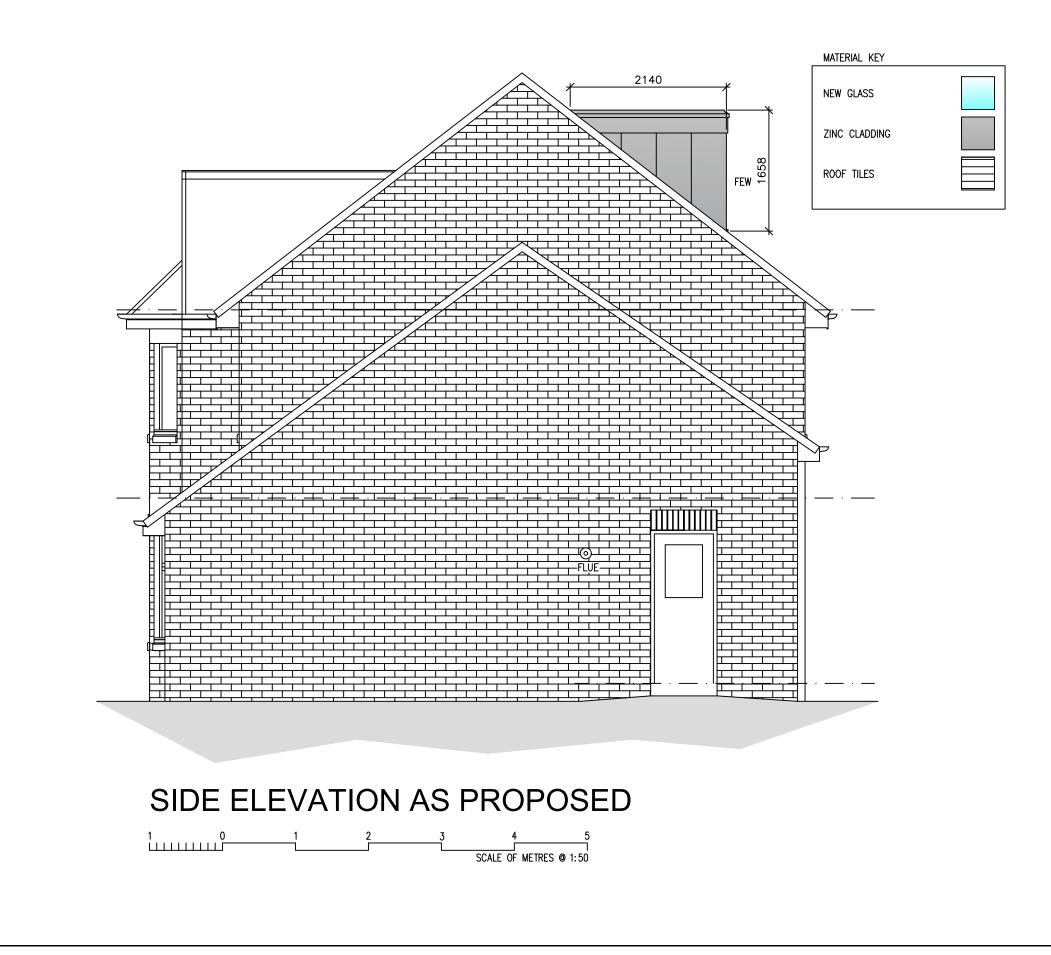

| Revision | Description | Date | Ву |
|----------|-------------|------|----|
|          |             |      |    |

| t: 07403 232228<br>e: colin@thehomearchitect.co.uk<br>www.thehomearchitect.co.uk                                      |            |                    |      |  |  |
|-----------------------------------------------------------------------------------------------------------------------|------------|--------------------|------|--|--|
| Issue for<br>WARRANT                                                                                                  |            |                    |      |  |  |
|                                                                                                                       |            |                    |      |  |  |
|                                                                                                                       |            |                    |      |  |  |
| Project Title<br>LOFT CONVERSION TO TWO BEDROOMS AND<br>BATHROOM. 5 COOPER CRESCENT, FERNIEGAIR,<br>HAMILTON, ML3 7FU |            |                    |      |  |  |
| Drawing Title                                                                                                         |            |                    |      |  |  |
| SIDE ELEVATION AS PROPOSED                                                                                            |            |                    |      |  |  |
| Scale                                                                                                                 | Date       | Job<br>No.         |      |  |  |
| 1:50 @ A3                                                                                                             | 27/01/2021 | <sup>№.</sup> A110 |      |  |  |
| Drawn by                                                                                                              | Checked by | Sheet Size         |      |  |  |
| СК                                                                                                                    | СК         | A3                 |      |  |  |
| Drawing No.                                                                                                           |            |                    | Rev. |  |  |
| AL(00)017                                                                                                             |            |                    |      |  |  |