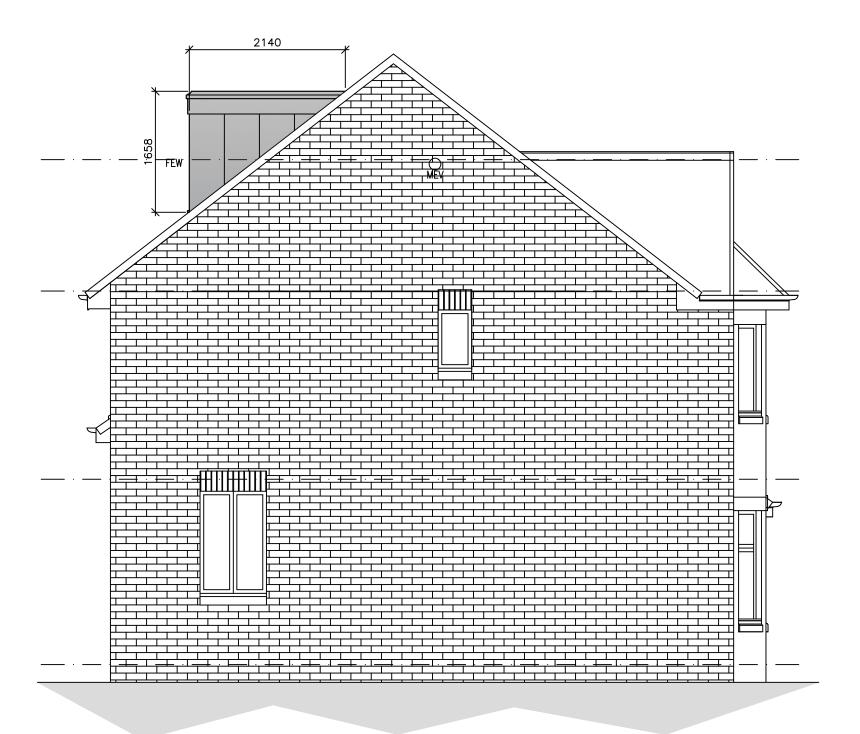

## SIDE ELEVATION AS PROPOSED

Note: The contractor will be held to have examined the site and determined all dimensions and levels before commencing construction work. No assumption should be made without reference to the architect. No dimensions should be scaled fror drawing.

|  | Issue for                                                                                                                                               |            |                    |      |  |  |  |
|--|---------------------------------------------------------------------------------------------------------------------------------------------------------|------------|--------------------|------|--|--|--|
|  | WARRANT Client JOE McFALL                                                                                                                               |            |                    |      |  |  |  |
|  |                                                                                                                                                         |            |                    |      |  |  |  |
|  |                                                                                                                                                         |            |                    |      |  |  |  |
|  | Project Title LOFT CONVERSION TO TWO BEDROOMS AND BATHROOM. 5 COOPER CRESCENT, FERNIEGAIR, HAMILTON, ML3 7FU  Drawing Title  SIDE ELEVATION AS PROPOSED |            |                    |      |  |  |  |
|  |                                                                                                                                                         |            |                    |      |  |  |  |
|  |                                                                                                                                                         |            |                    |      |  |  |  |
|  | Scale                                                                                                                                                   | Date       | Job<br>No.         |      |  |  |  |
|  | 1:50 @ A3                                                                                                                                               | 27/01/2021 | A110<br>Sheet Size |      |  |  |  |
|  | Drawn by                                                                                                                                                | Checked by |                    |      |  |  |  |
|  | CK                                                                                                                                                      | CK         | A3                 |      |  |  |  |
|  | Drawing No.                                                                                                                                             |            |                    | Rev. |  |  |  |
|  | AL(00)018                                                                                                                                               |            |                    | Α    |  |  |  |