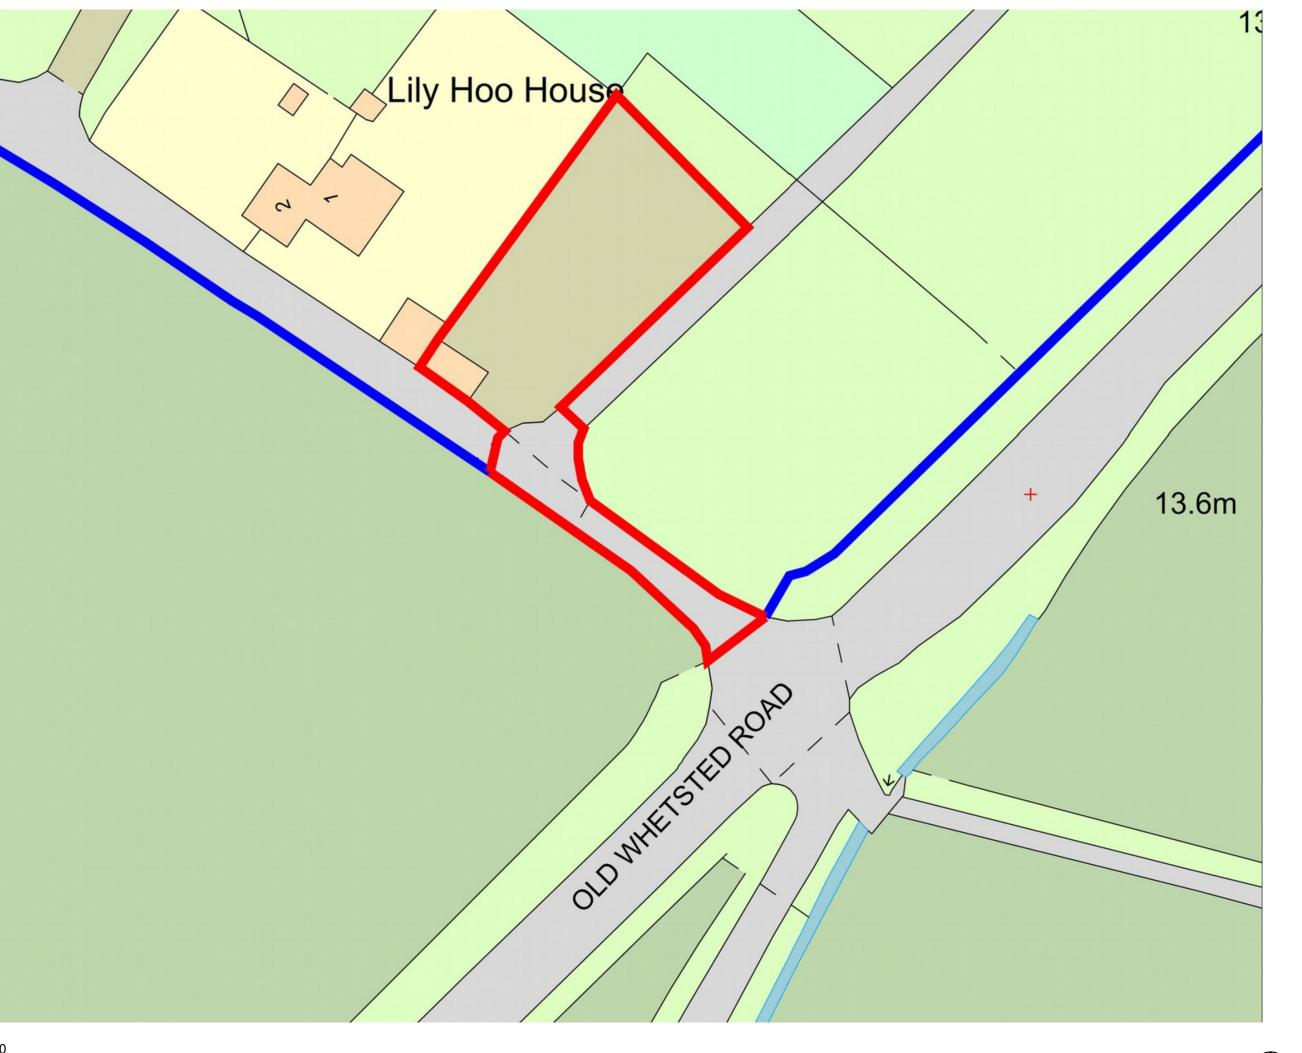

Note

itey

Planning Boundary (870 m<sup>2</sup>)

Ownership Boundary

Issued for Planning

Revision: Rev By: Checked F

01892 831 600 www.bloomfieldsltd.co.uk drawing@bloomfieldsltd.co.uk

Client: Sean Allkins

Project:

Storage Yard

Site Address:

Land at 1 Lily Hoo House, Whetsted Road, Five Oak Green, Tonbridge, TN12 6PZ

Scale: 1:500 @ A3

Drawn By: A3 MJR

Date: Checked By:

25.04.2022 MJR

Drawing Title:

Existing Block Plan

| Drawing No: | Rev:

P.2788.020.A