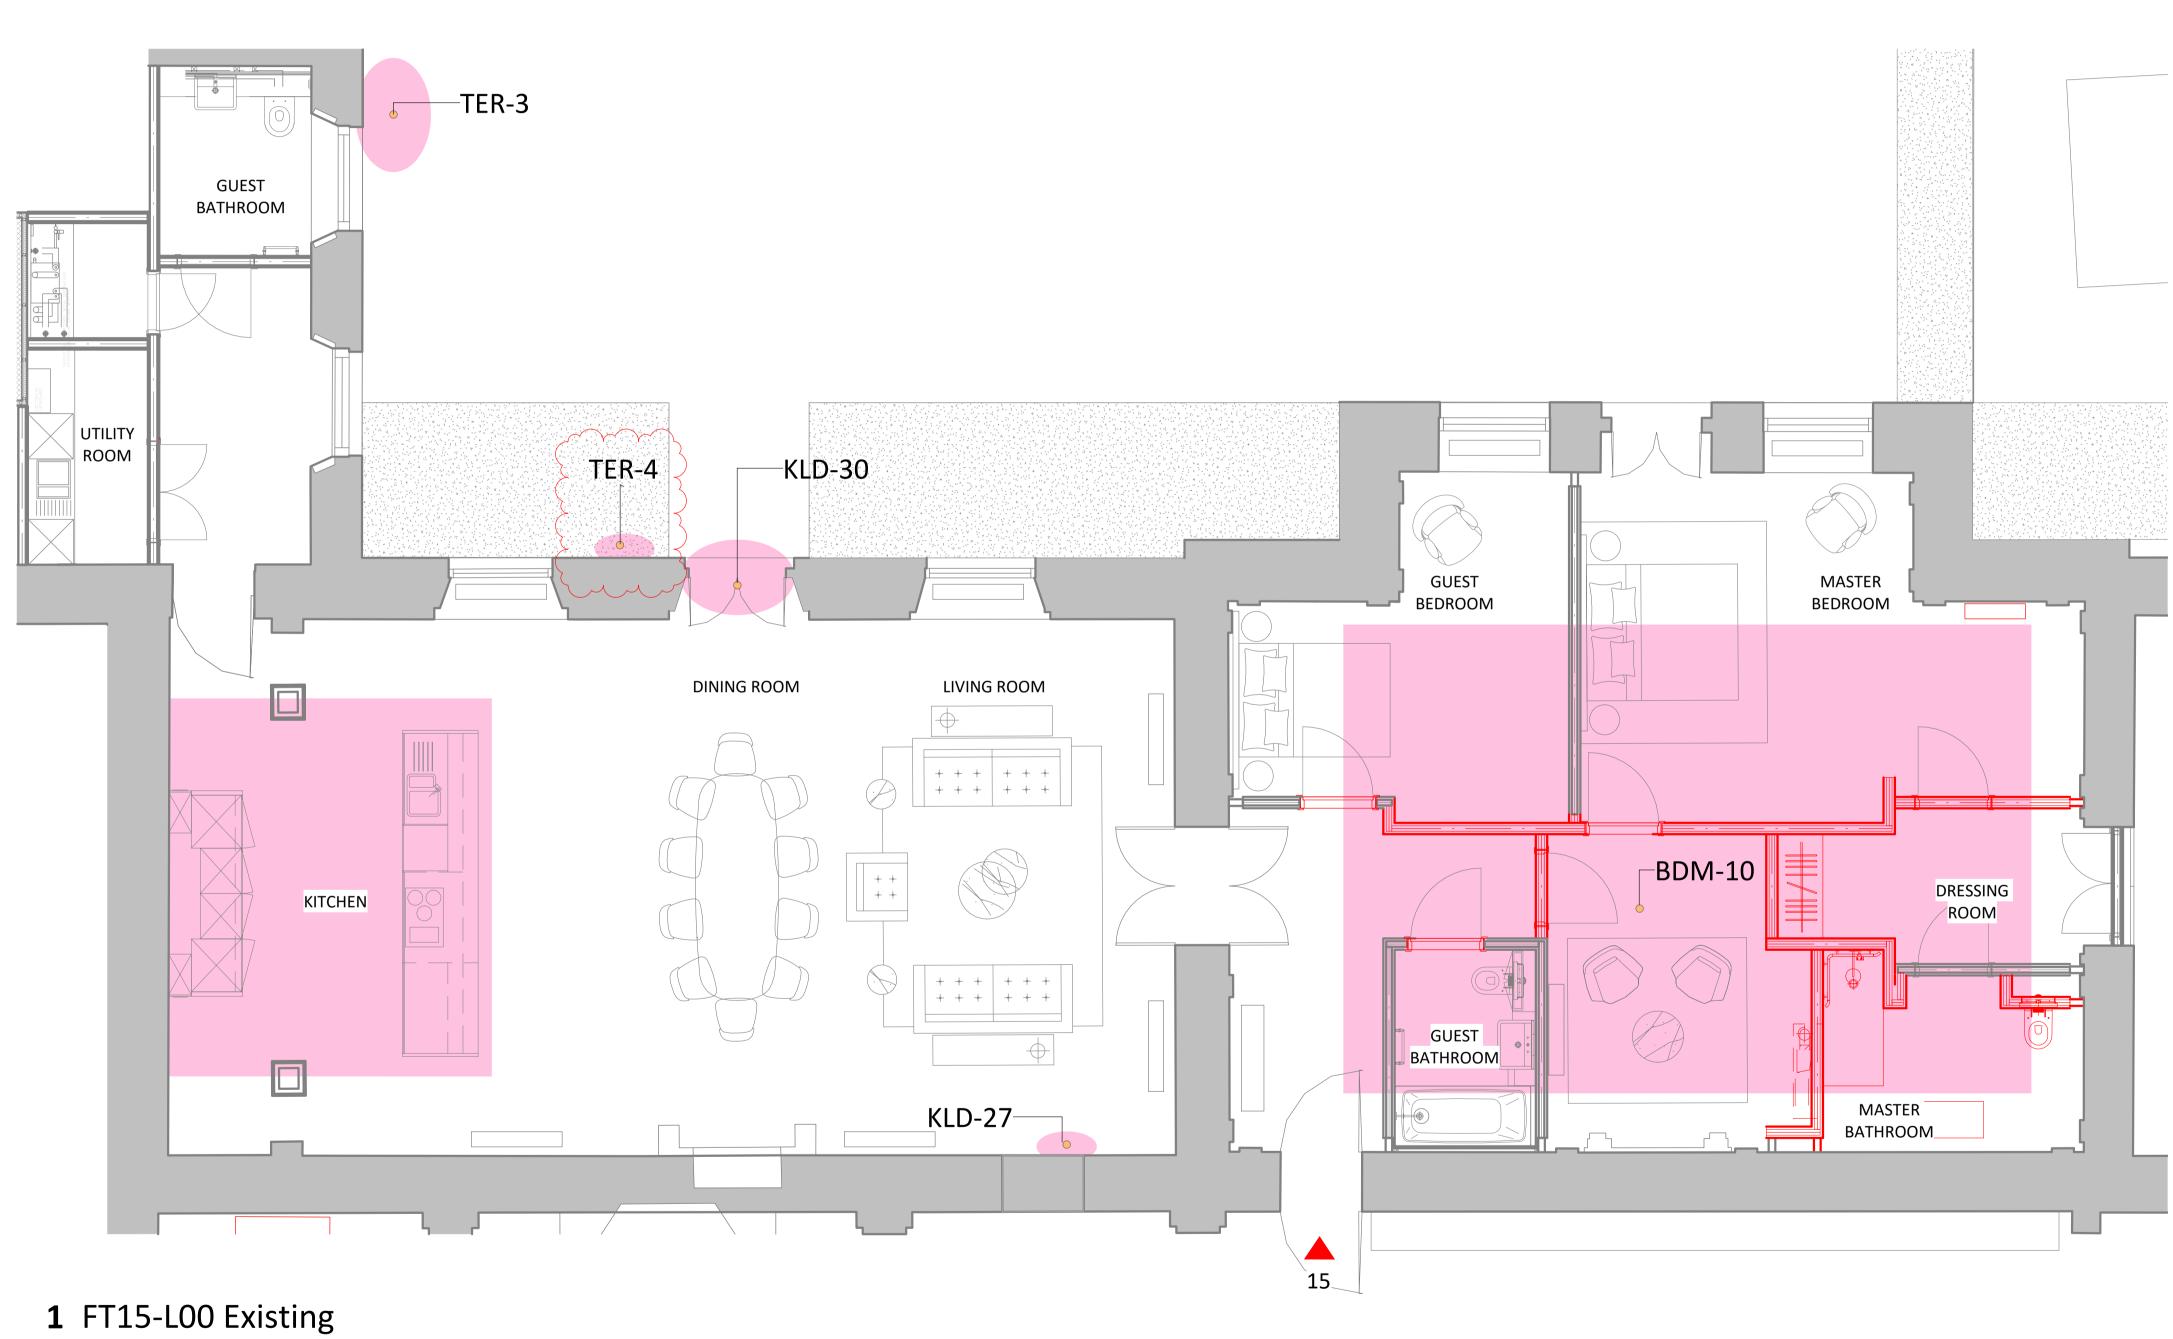

| Apartment Scope of Works |                                                                                                                        |
|--------------------------|------------------------------------------------------------------------------------------------------------------------|
| #                        | Description                                                                                                            |
| BDM-10                   | Re-plan master suite to celebrate fireplace and open up long axis of apartment. Configure wardrobes as spatial divider |
| KLD-27                   | Review TV point location in living room (power locations to suit)                                                      |
| KLD-30                   | French doors giving access to terrace - Amend cill or grade floor internally to create level threshold                 |
| TER-3                    | Add bib tap to terrace                                                                                                 |
| TER-4                    | Add double socket to terrace as per M&E consultant specification (Subject to LBC)                                      |