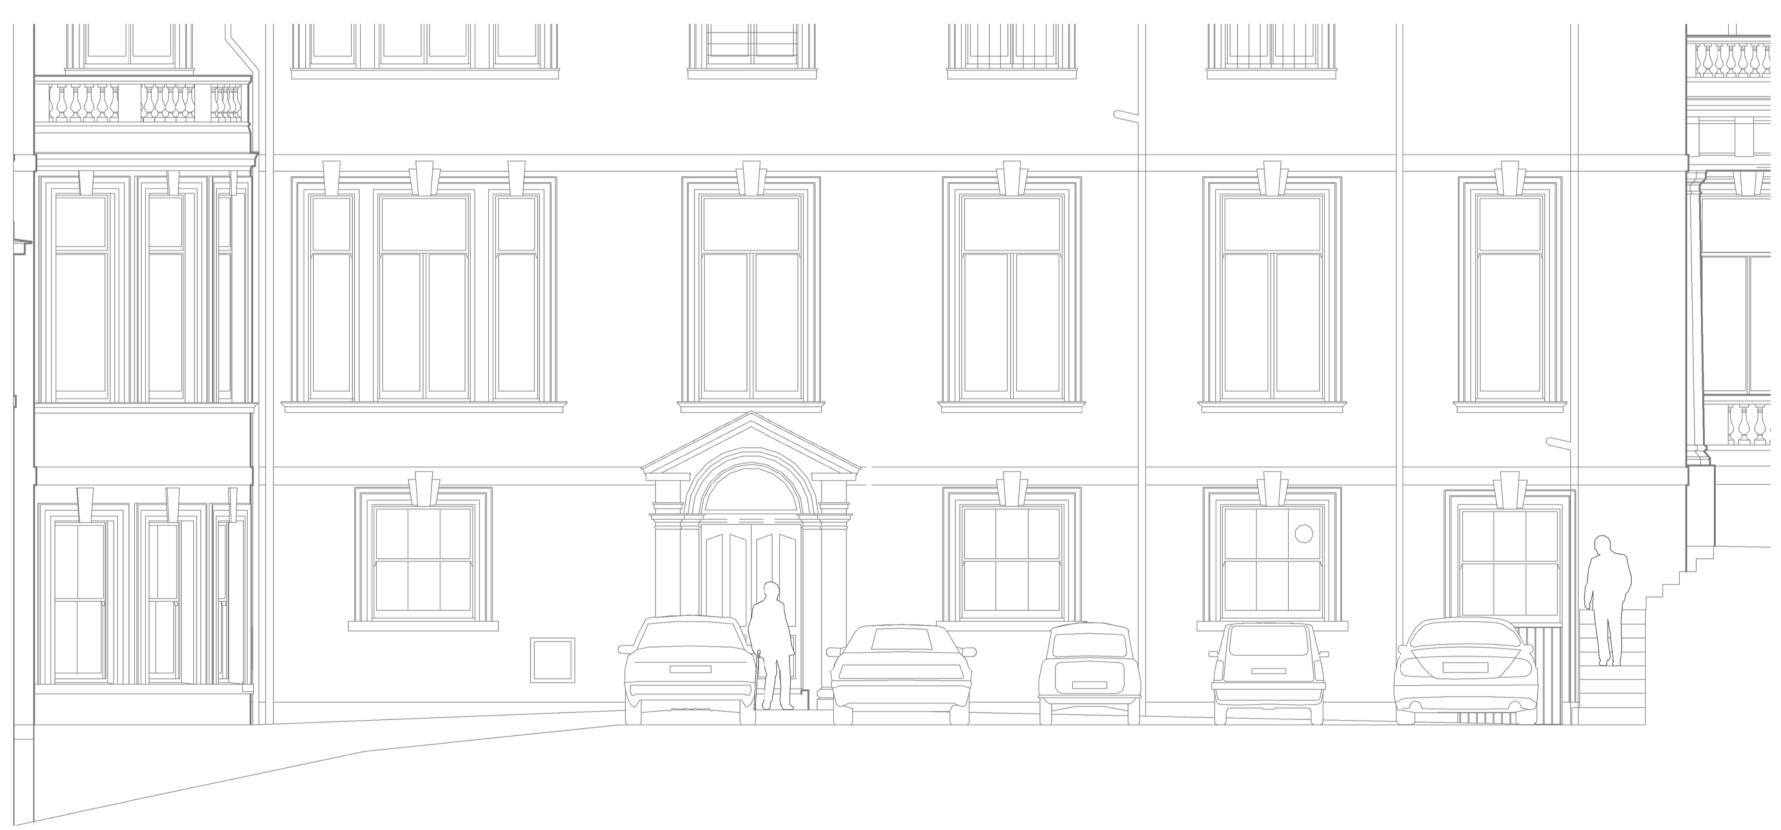

2 FT11+ FT12\_Existing Terrace Elevation 02 1:50

CONSULTANTS - Refer to highways consultant's drawings for details - Refer to landscape consultant's drawings for details - Landscaping layout is indicative only - Refer to area schedule © Copyright Reserved. ColladoCollins Architects Ltd

Do not scale from this drawing. All dimensions are to be verified on site before proceeding with the work.

to not damage the existing building.

Wildernesse House, Sevenoaks Existing Elevation - Access to Apartments 11 &

**PLANNING** 

WDH-CCA-MH-LGF-DR-A-E3.301