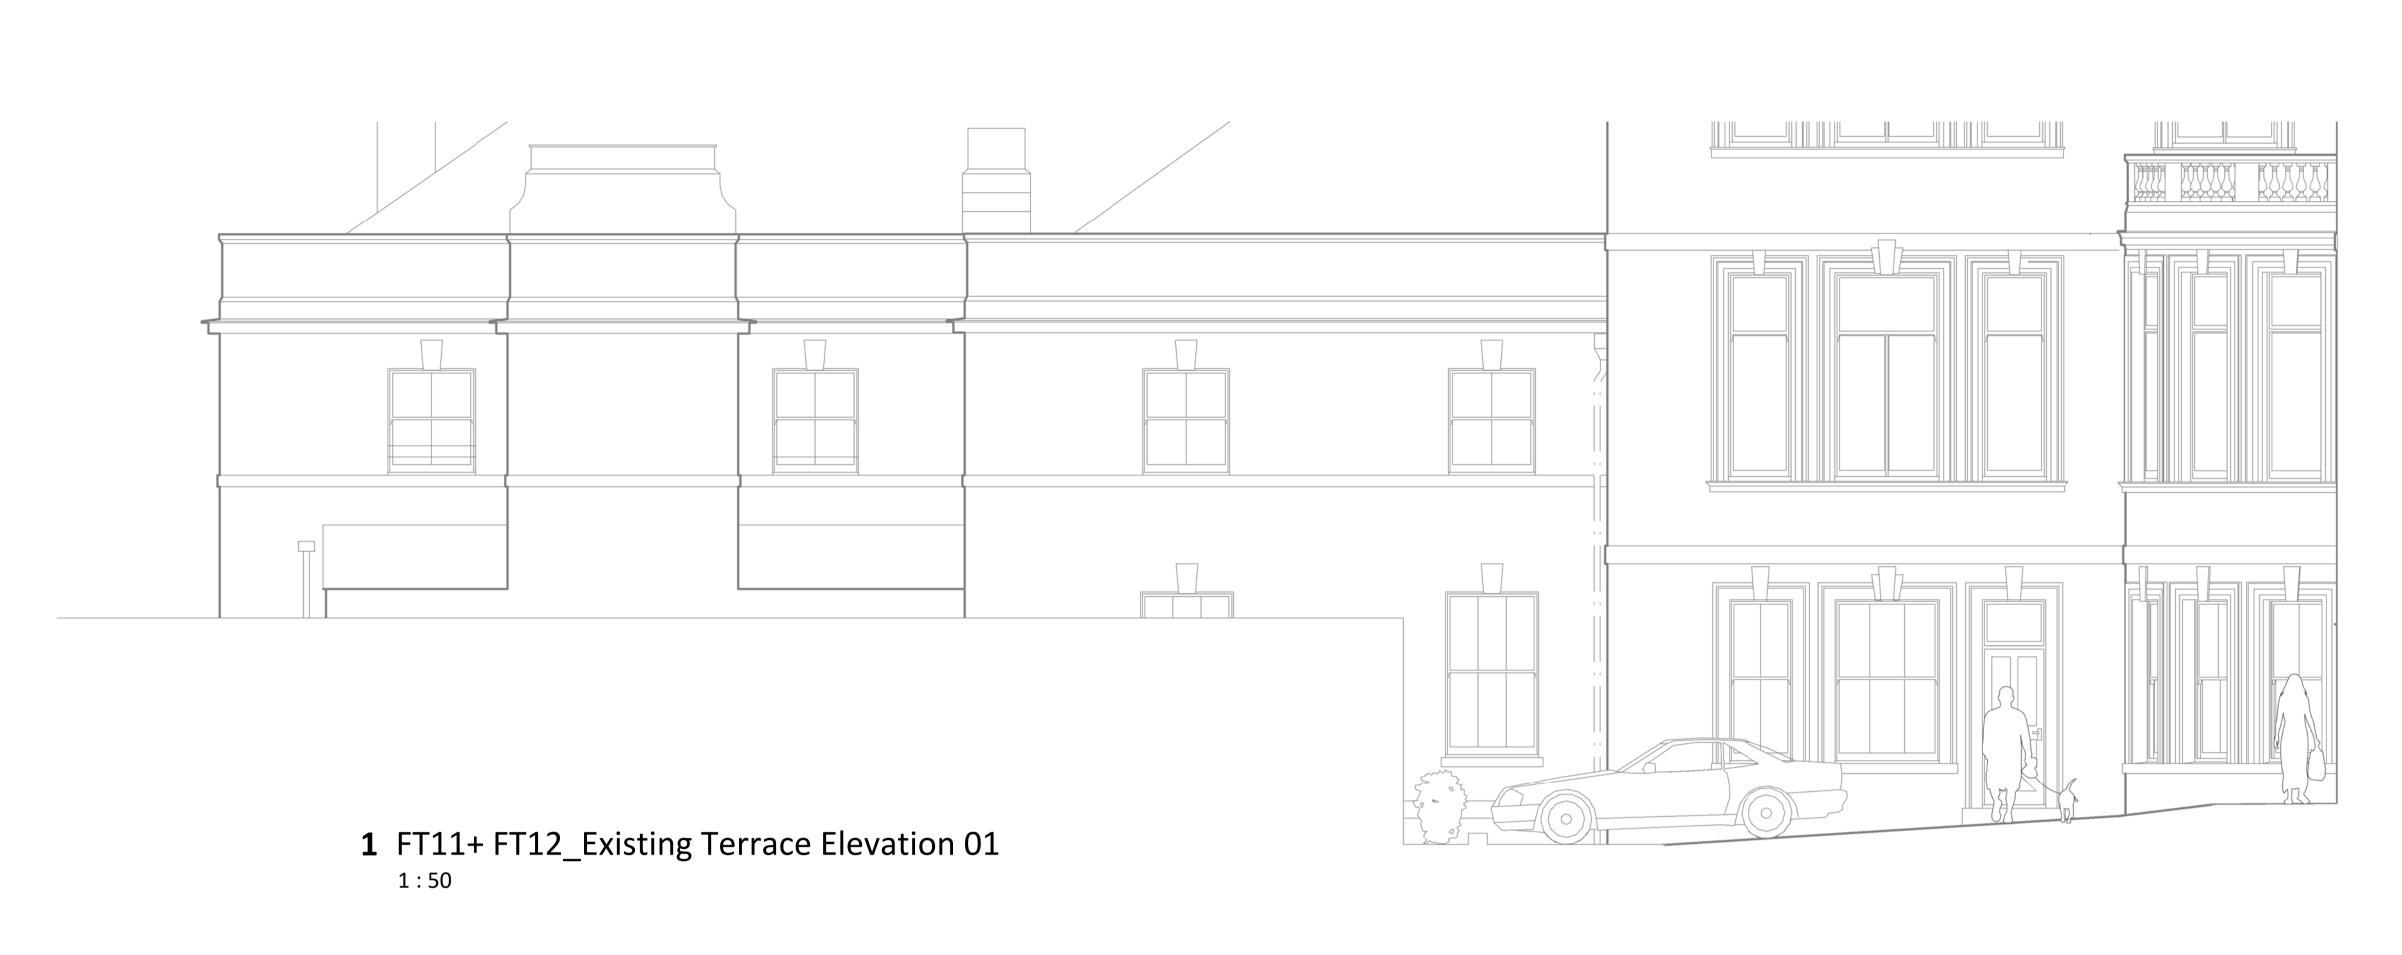

2 FT11+ FT12\_Existing Terrace Elevation 02 1:50

CONSULTANTS - Refer to highways consultant's drawings for details - Refer to landscape consultant's drawings for details - Landscaping layout is indicative only - Refer to area schedule © Copyright Reserved. ColladoCollins Architects Ltd

Do not scale from this drawing. All dimensions are to be verified on site before proceeding with the work.

to not damage the existing building.

Wildernesse House, Sevenoaks Existing Elevation - Access to Apartments 11 &

**PLANNING** 

WDH-CCA-MH-LGF-DR-A-E3.301