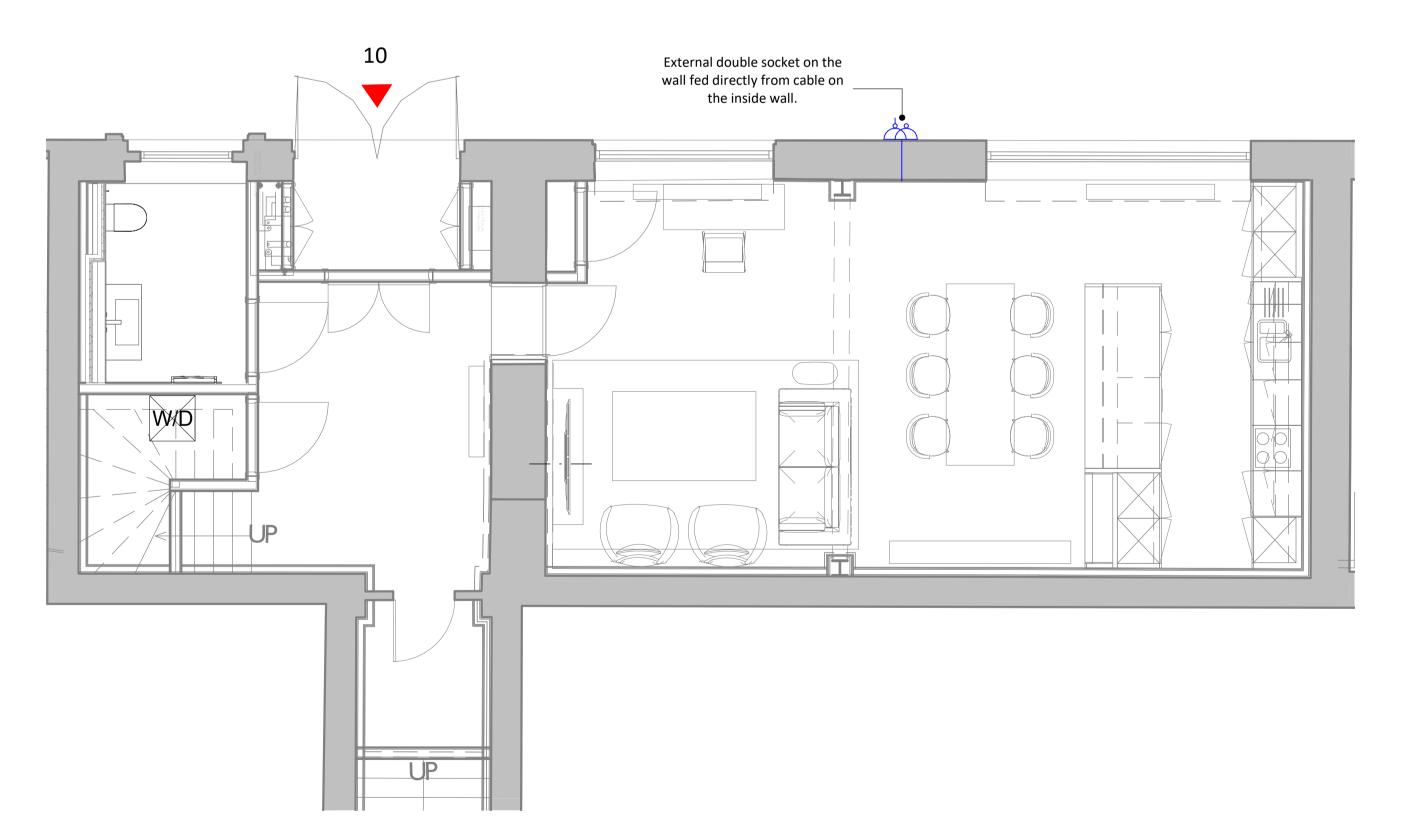

☐ IP65 Fuse Spur (wire to IP65 Light Switch)

**ELECTRICAL KEY** 

SP Existing downlight to be demolished

Existing wall light to be demolished

SP Existing downlight to remain

├─○ Existing wall light to remain

New one way switch

Rew two way switch

Mew socket

🛛 New sprinkler

P Existing pendant light to remain

P Existing pendant light to be demolished

SP New downlight to match CI lighting spec

New wall light to match CI lighting spec

P New pendant light to match CI lighting spec

PLANNING

WDH-CCA-MH-MGF-DR-A-P1.209

209