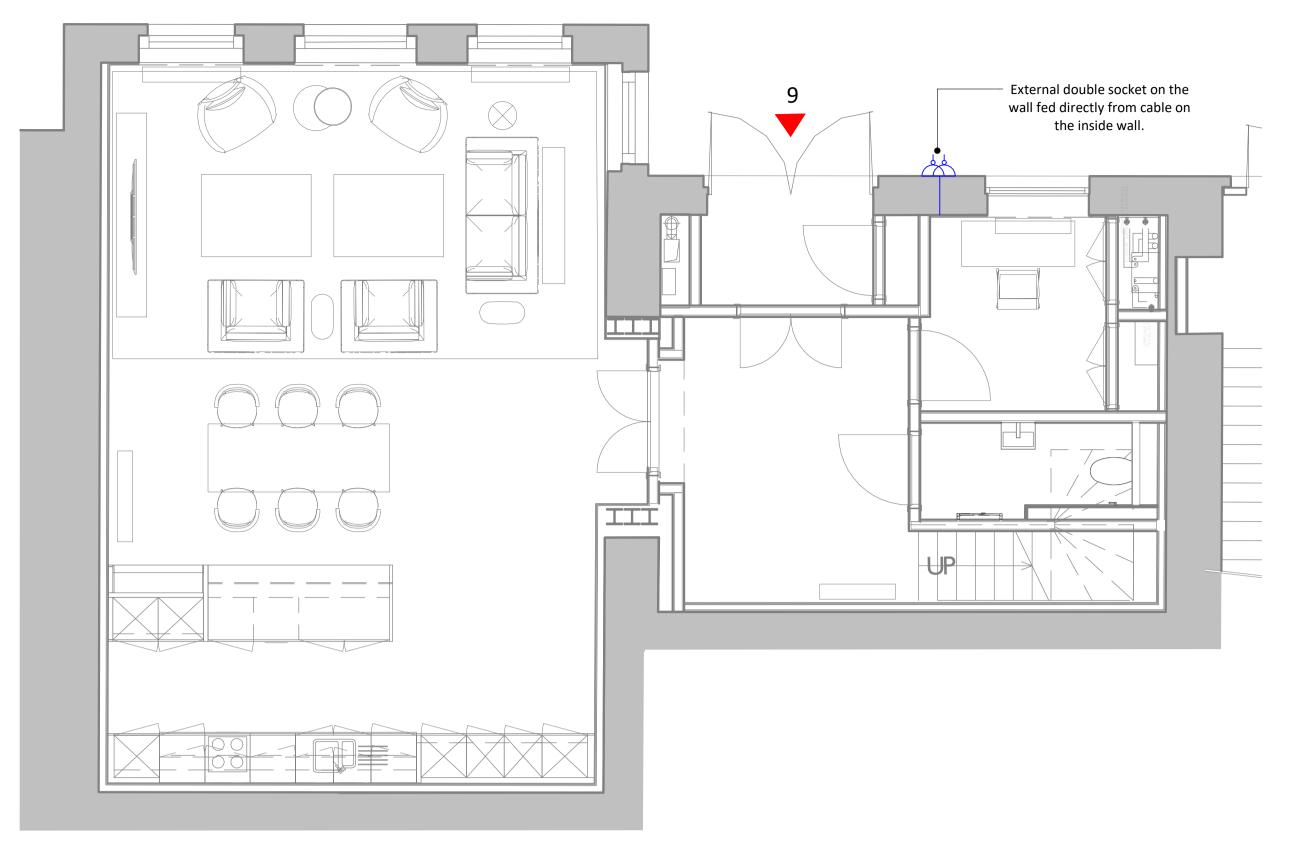

☐ IP65 Fuse Spur (wire to IP65 Light Switch)

**ELECTRICAL KEY** 

SP Existing downlight to be demolished

Existing wall light to be demolished

SP Existing downlight to remain

├─○ Existing wall light to remain

New one way switch

Rew two way switch

Mew socket

🛛 New sprinkler

P Existing pendant light to remain

P Existing pendant light to be demolished

SP New downlight to match CI lighting spec

New wall light to match CI lighting spec

P New pendant light to match CI lighting spec

PLANNING

WDH-CCA-MH-MGF-DR-A-P1.209

209