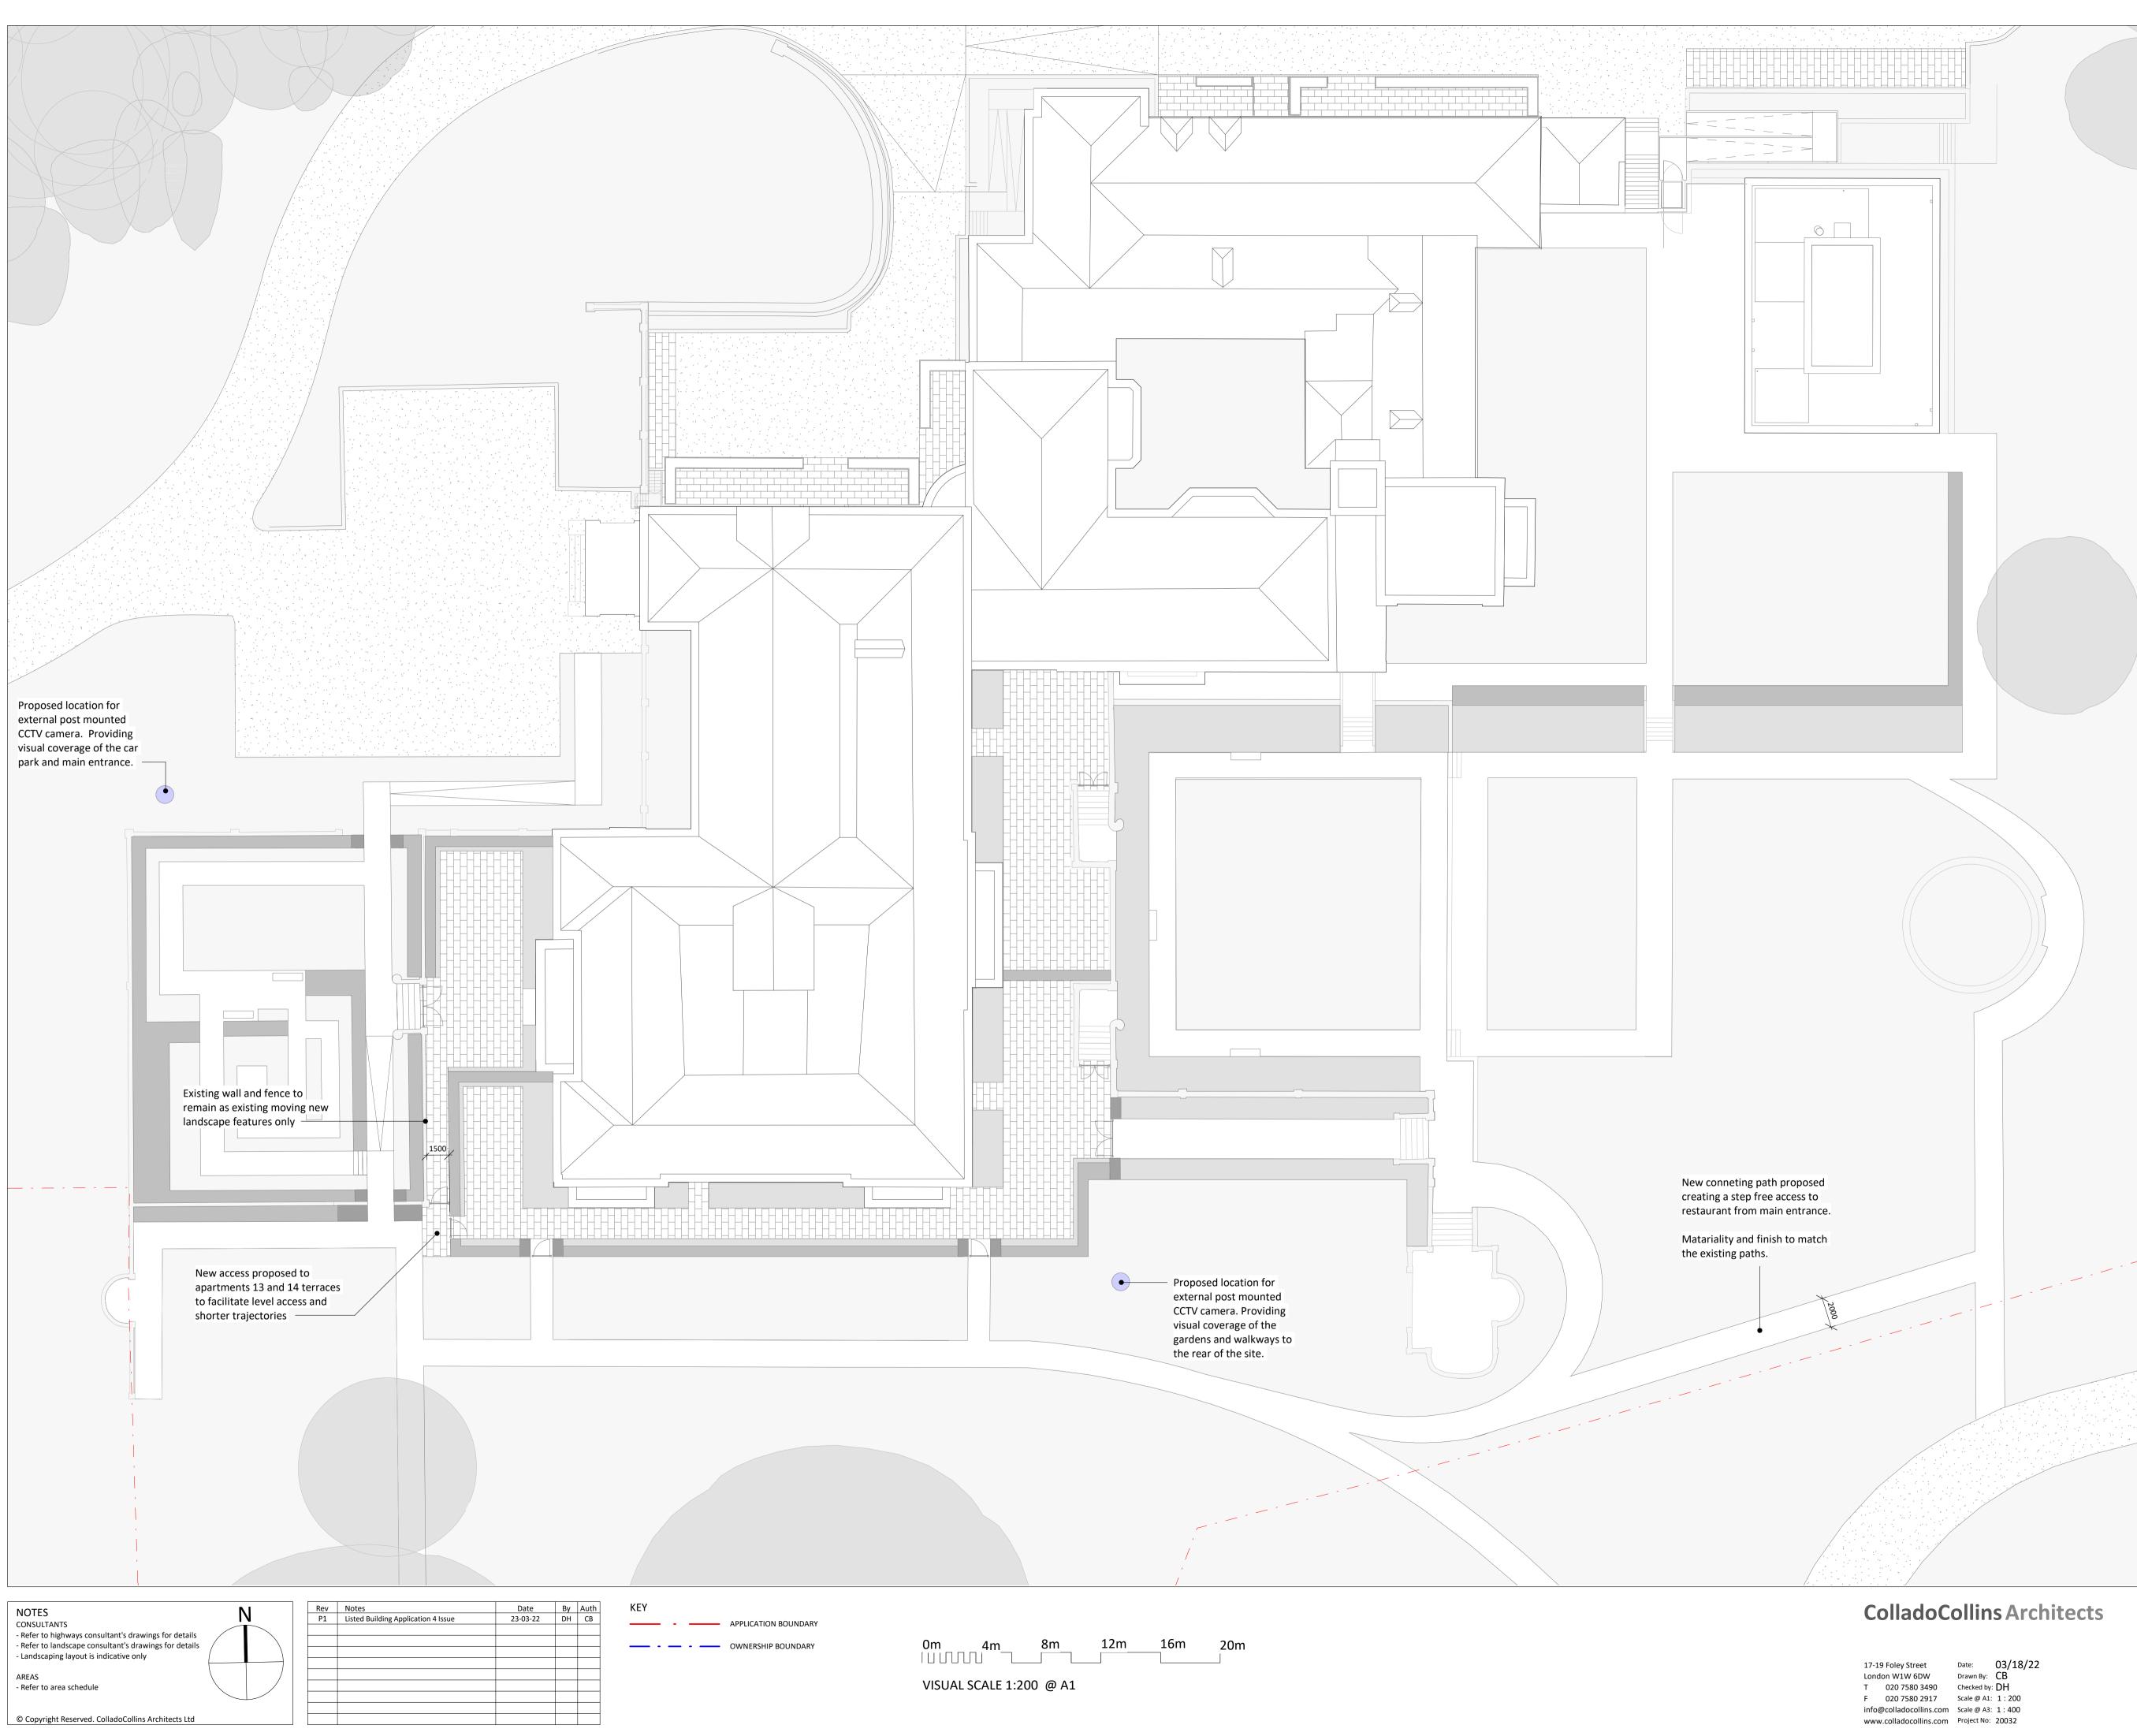

Elysian Residences

Wildernesse House, Sevenoaks Proposed - Landscape Plan

PLANNING WDH-CCA-SW-RF-DR-A-P1.000