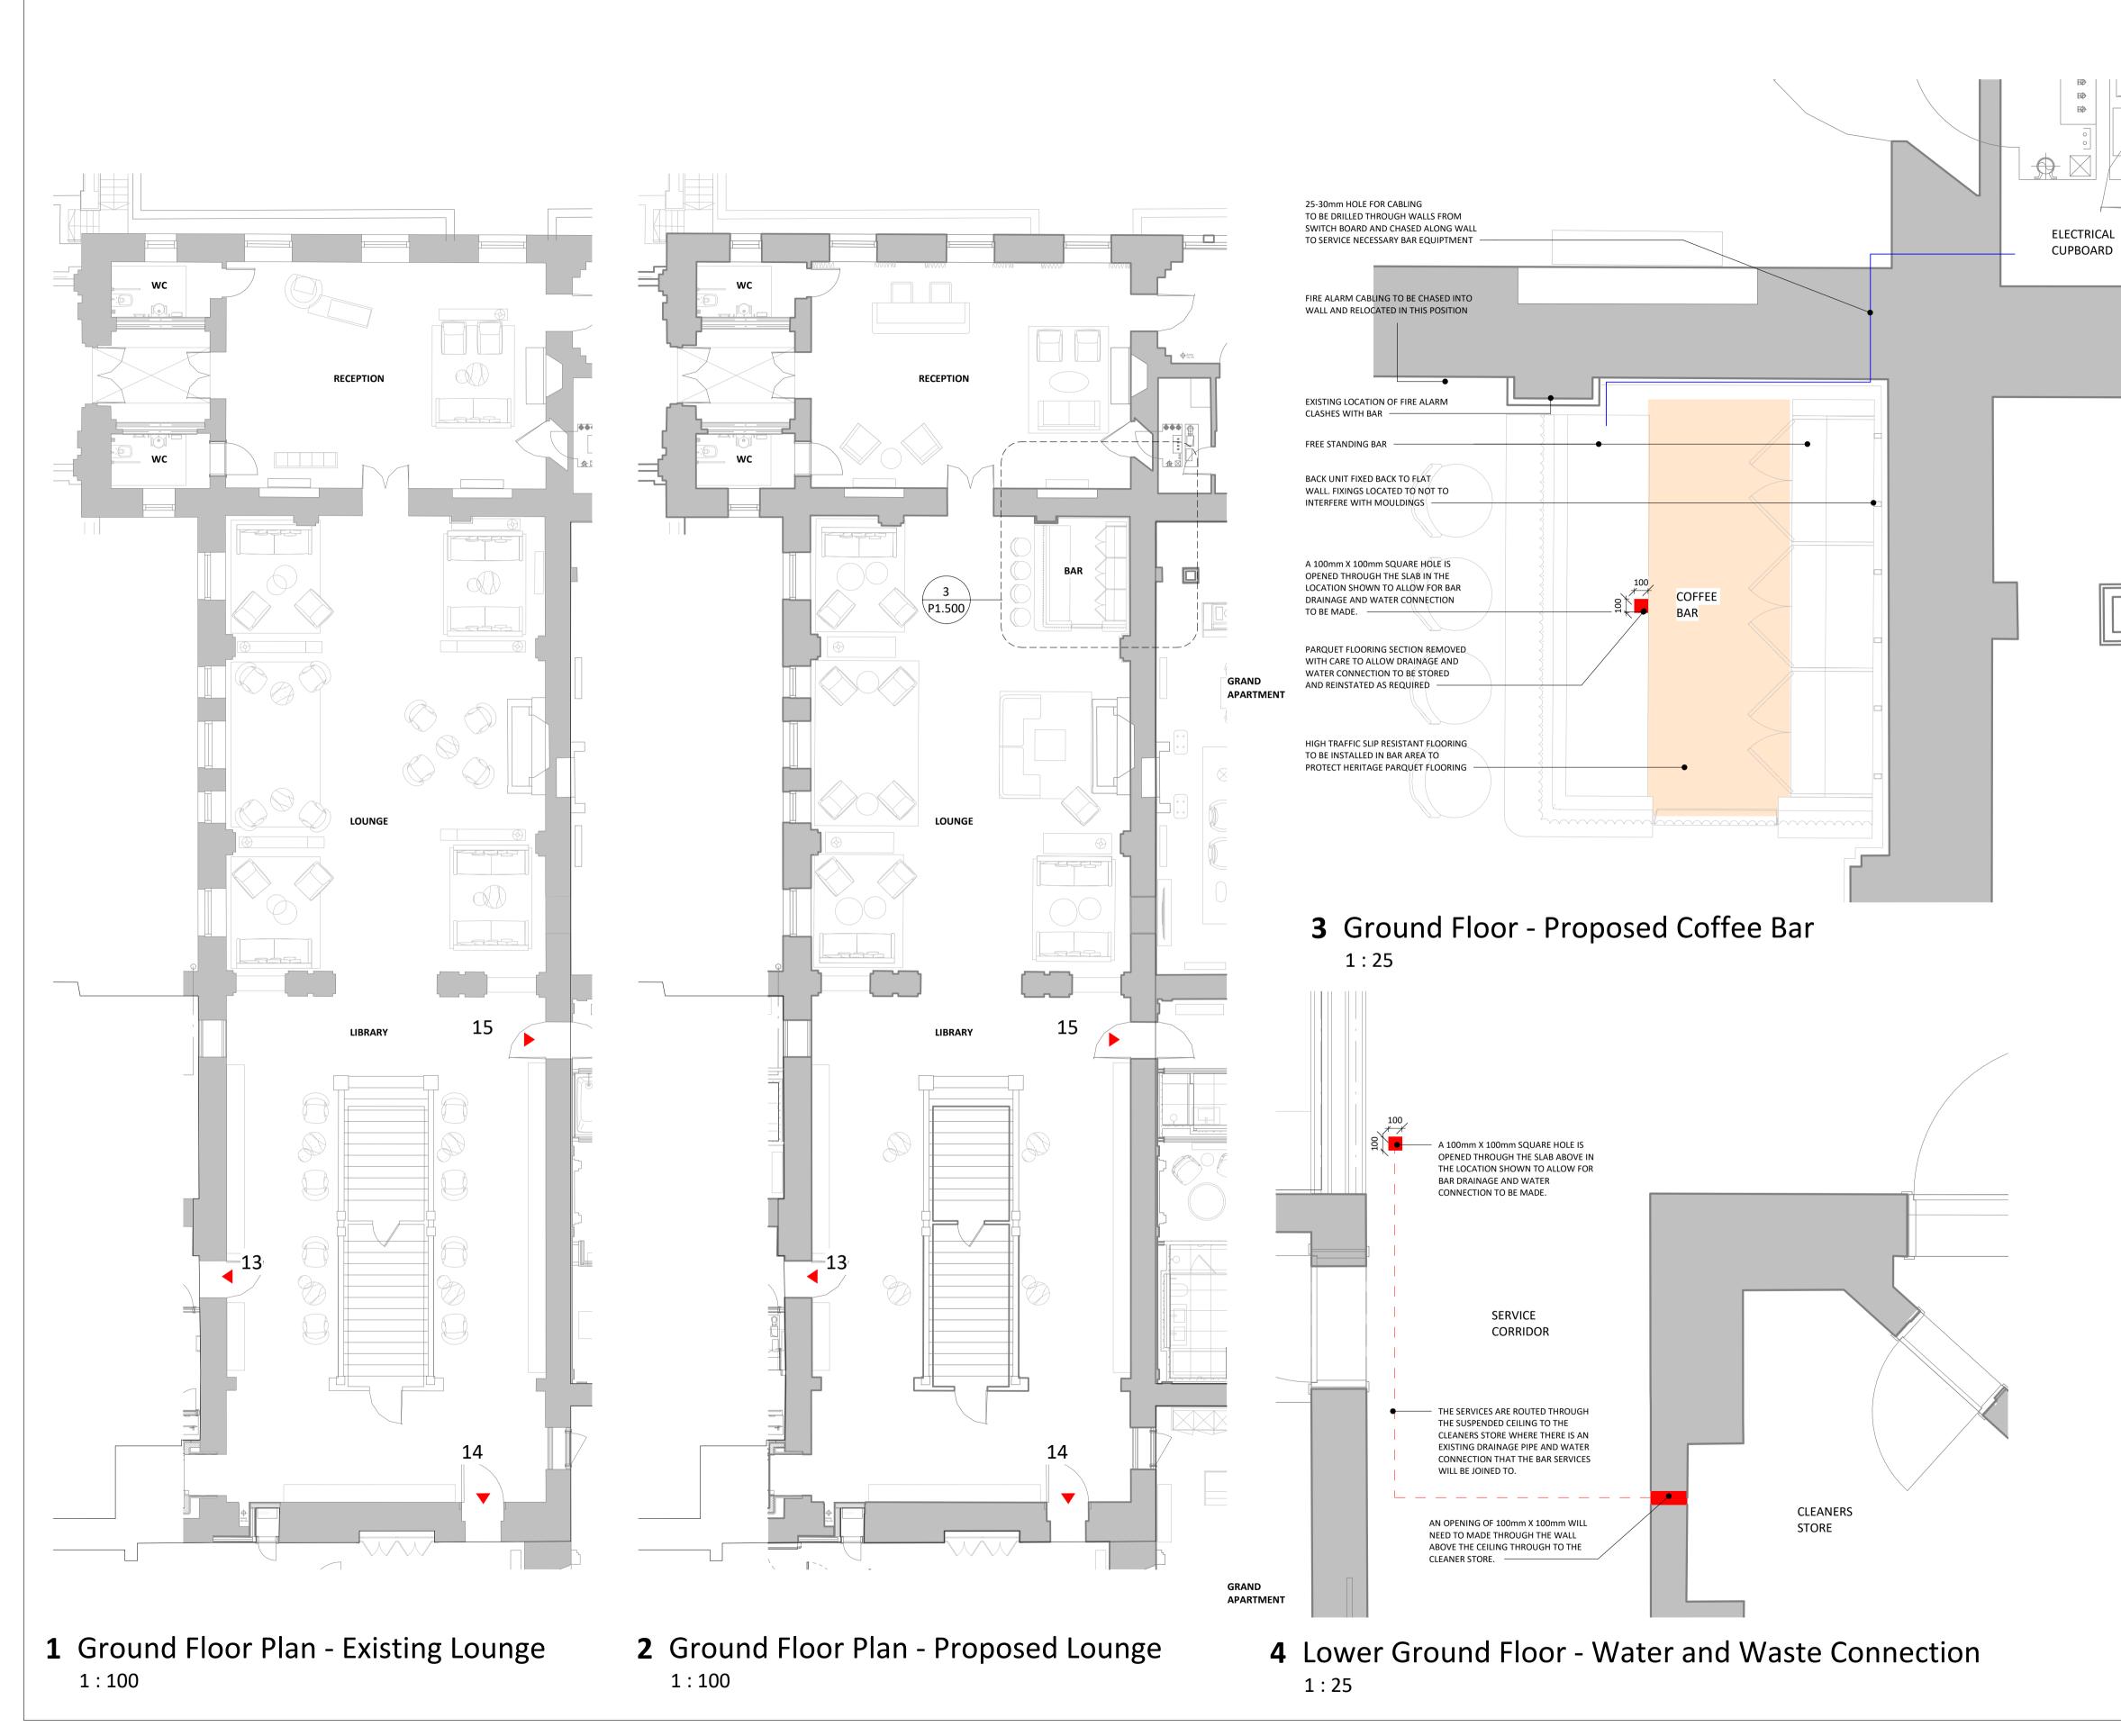

Existing features such as timber panelling decorative cornices are to be retained, and all works will be carried out with care to not damage the existing building.

Following pre-application consultations with the LPA, works to remove and replace recently added fittings and partitions where these do not impact the existing listed structure are not considered to require Listed Building Consent

www.colladocollins.com Project No: 20032

Elysian Residences

Wildernesse House, Sevenoaks
Existing & Proposed Bar Service Route

PLANNING

WDH-CCA-MH-ZZ-DR-A-P1.500