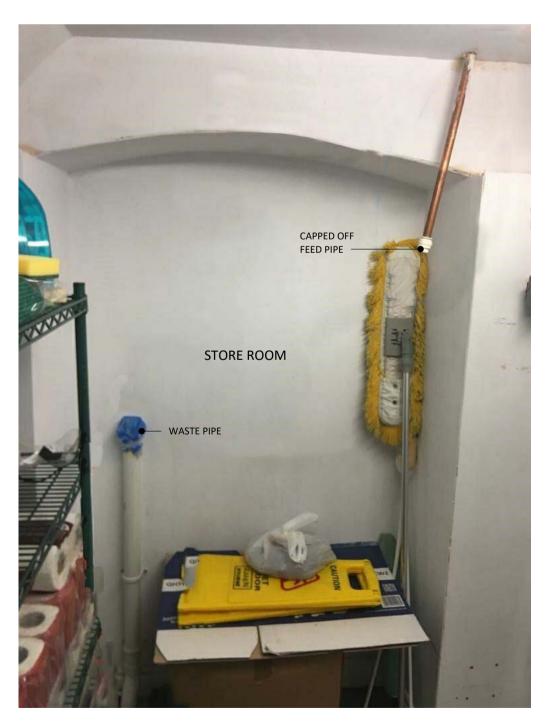

NOTES

**GENERAL NOTE** 

All works to be carried out in accordance with relevant BS/EN standards, relevant Codes of Practice and Building Regulations

Do not scale from this drawing. All dimensions are to be verified on site before proceeding with the work.

Existing features such as timber panelling decorative cornices are to be retained, and all works will be carried out with care to not damage the existing building.

Following pre-application consultations with the LPA, works to remove and replace recently added fittings and partitions where these do not impact the existing listed structure are not considered to require Listed Building Consent



**5** Bar Location in Lounge 1:25



**6** Store Room Photo 1:20

## **ColladoCollins Architects**

17-19 Foley Street Date: 11/05/20 London W1W 6DW Drawn By: CB
T 020 7580 3490 Checked by: DH
F 020 7580 2917 Scale @ A1: As indicated info@colladocollins.com Scale @ A3: 1:400

www.colladocollins.com Project No: 20032

Elysian Residences

Wildernesse House, Sevenoaks
Existing & Proposed Bar Service Route

PLANNING

WDH-CCA-MH-ZZ-DR-A-P1.500