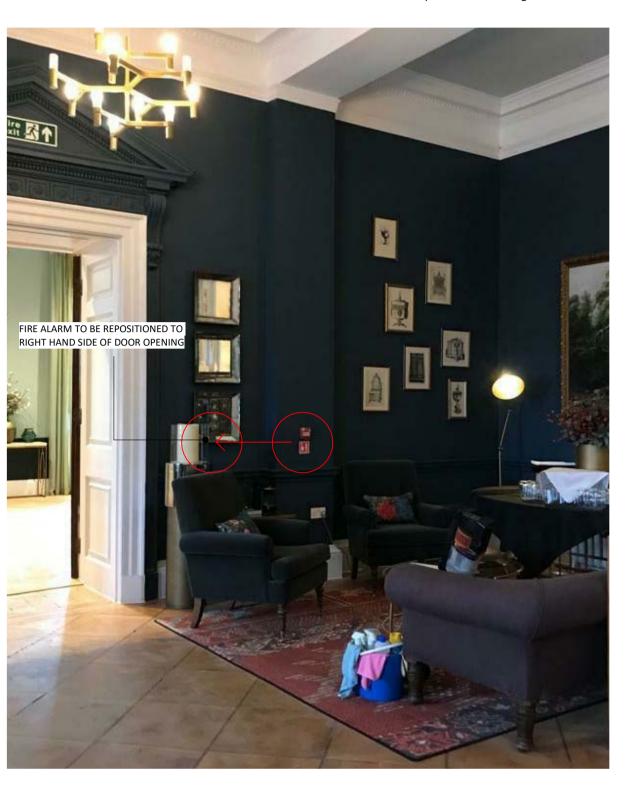

NOTES

**GENERAL NOTE** 

All works to be carried out in accordance with relevant BS/EN standards, relevant Codes of Practice and Building Regulations

Do not scale from this drawing. All dimensions are to be verified on site before proceeding with the work.

Existing features such as timber panelling decorative cornices are to be retained, and all works will be carried out with care to not damage the existing building.

Following pre-application consultations with the LPA, works to remove and replace recently added fittings and partitions where these do not impact the existing listed structure are not considered to require Listed Building Consent



**5** Bar Location in Lounge 1:25



**6** Store Room Photo 1:20

## **ColladoCollins Architects**

17-19 Foley Street Date: 11/05/20 London W1W 6DW Drawn By: CB
T 020 7580 3490 Checked by: DH
F 020 7580 2917 Scale @ A1: As indicated info@colladocollins.com Scale @ A3: 1:400

www.colladocollins.com Project No: 20032

Elysian Residences

Wildernesse House, Sevenoaks
Existing & Proposed Bar Service Route

PLANNING

WDH-CCA-MH-ZZ-DR-A-P1.500