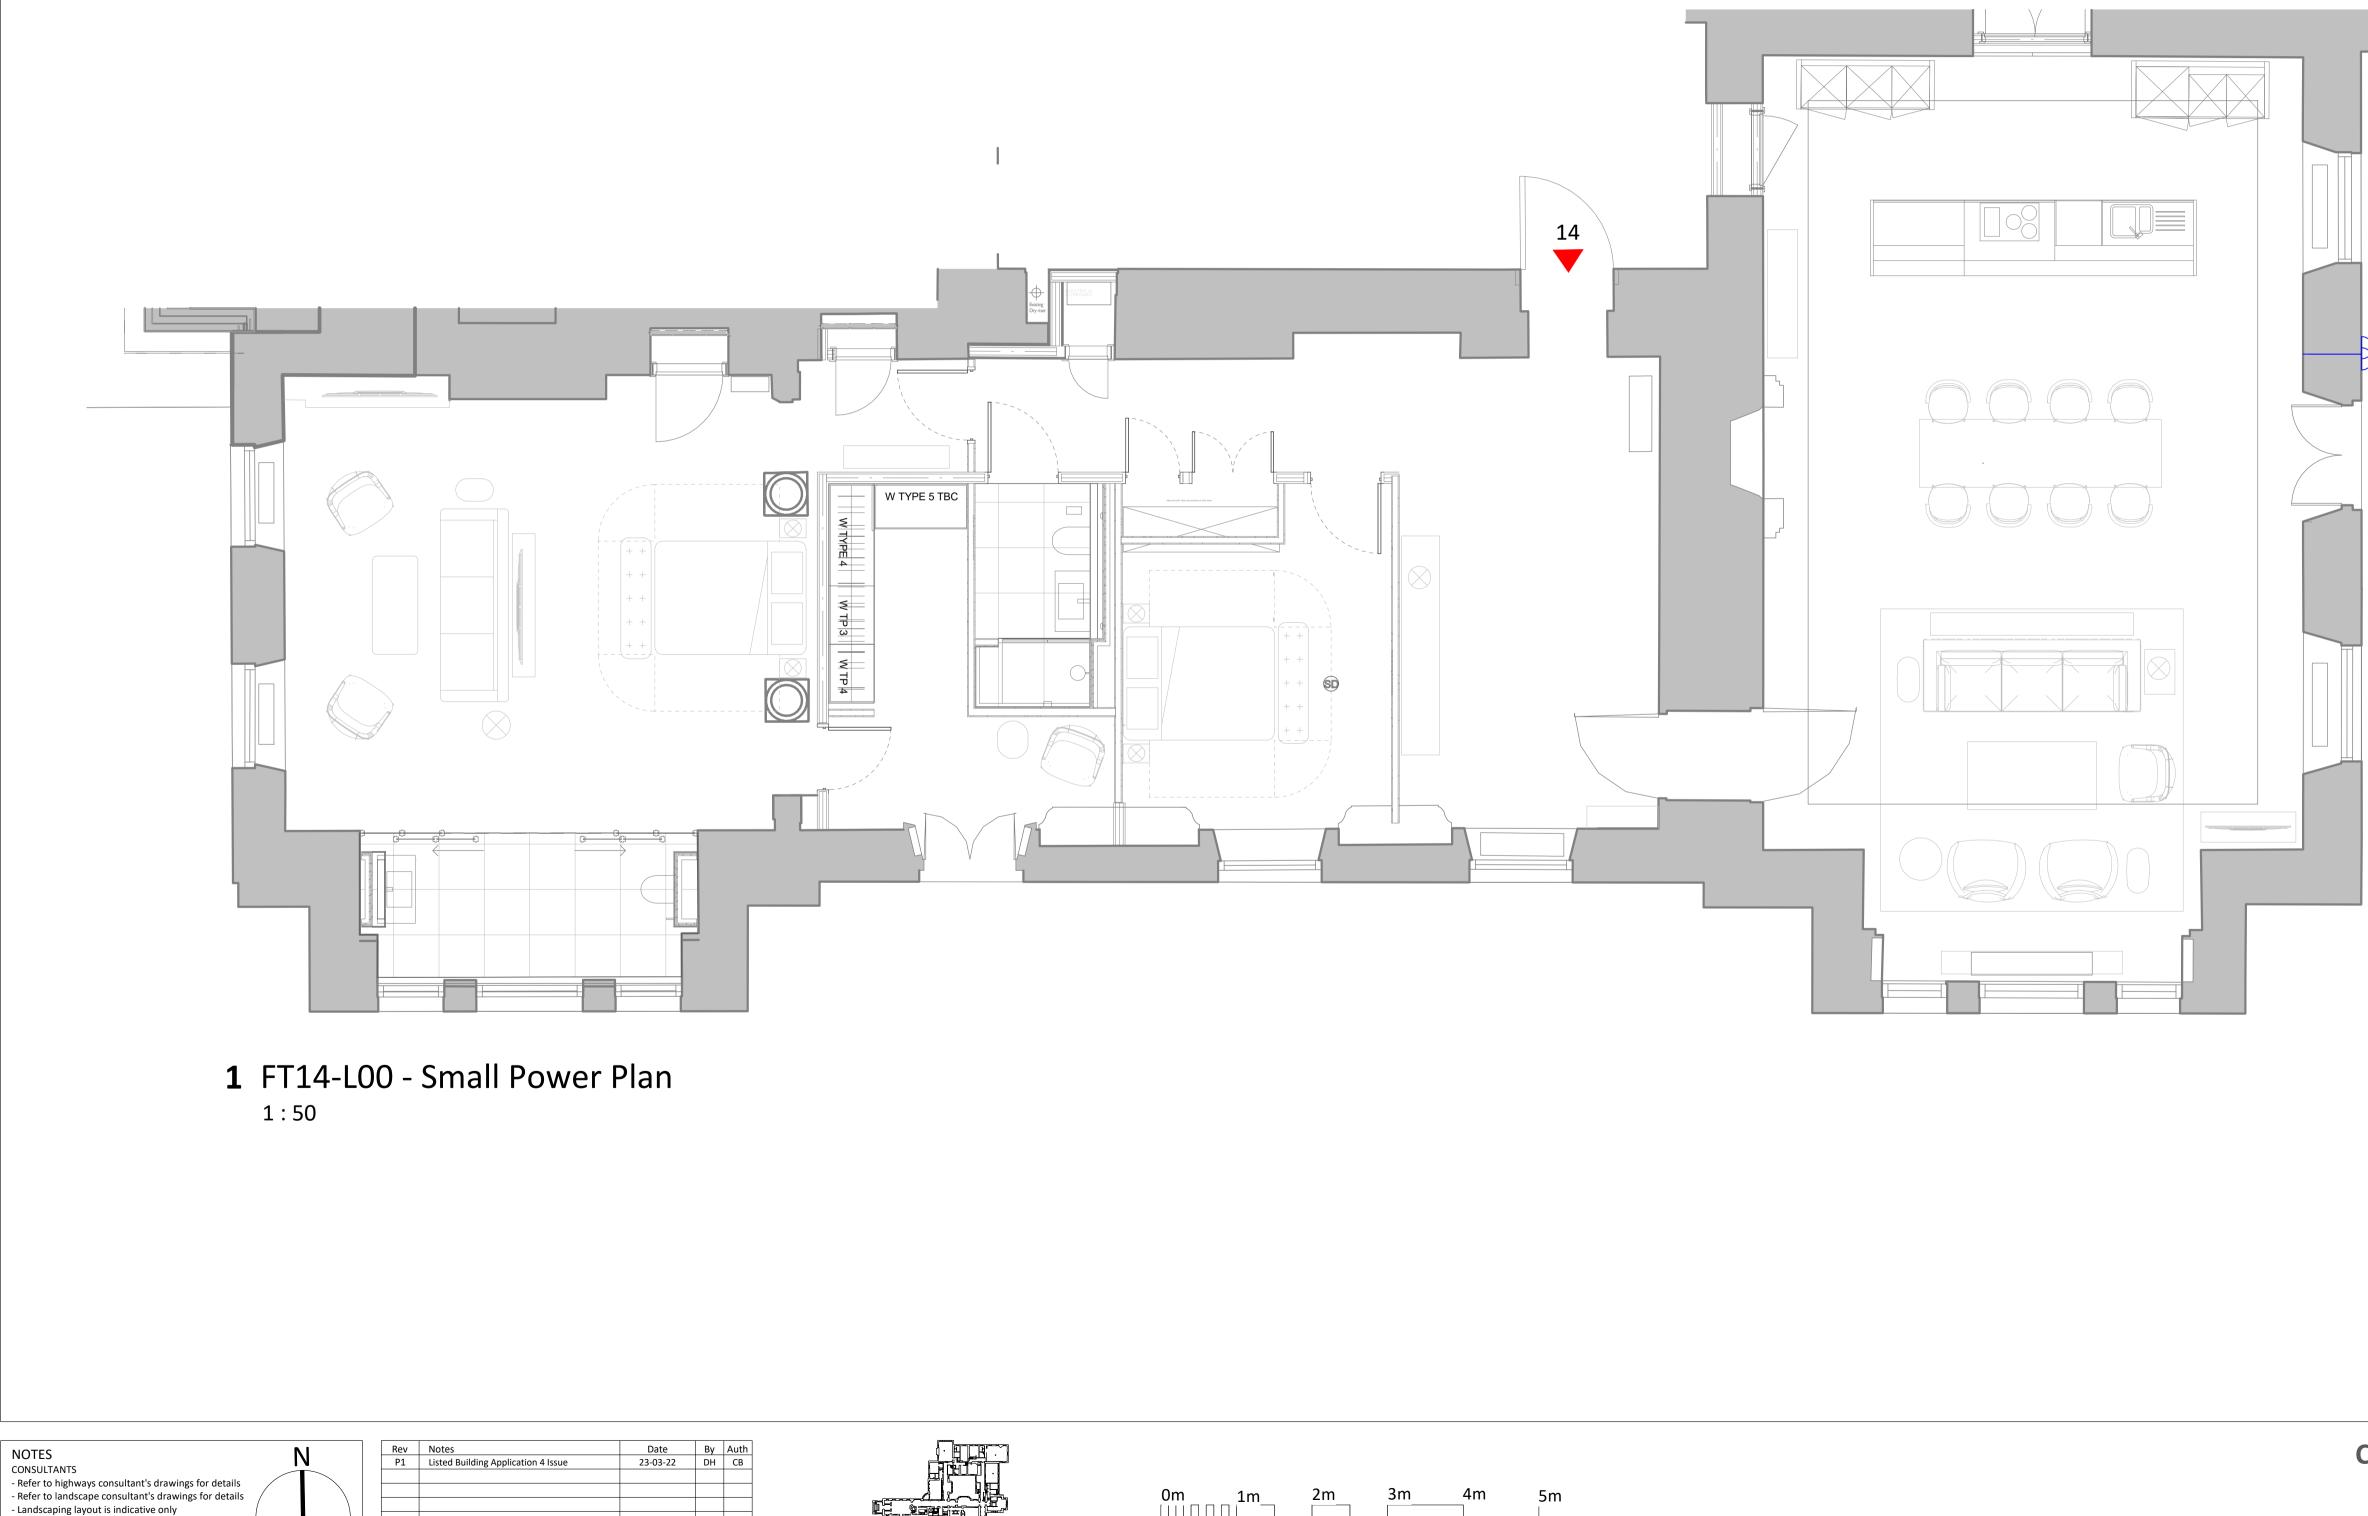

AREAS - Refer to area schedule

© Copyright Reserved. ColladoCollins Architects Ltd

Elysian Residences

Wildernesse House, Sevenoaks FT14 - Proposed Small Power Plan

PLANNING WDH-CCA-MH-00-DR-A-P1.214.5