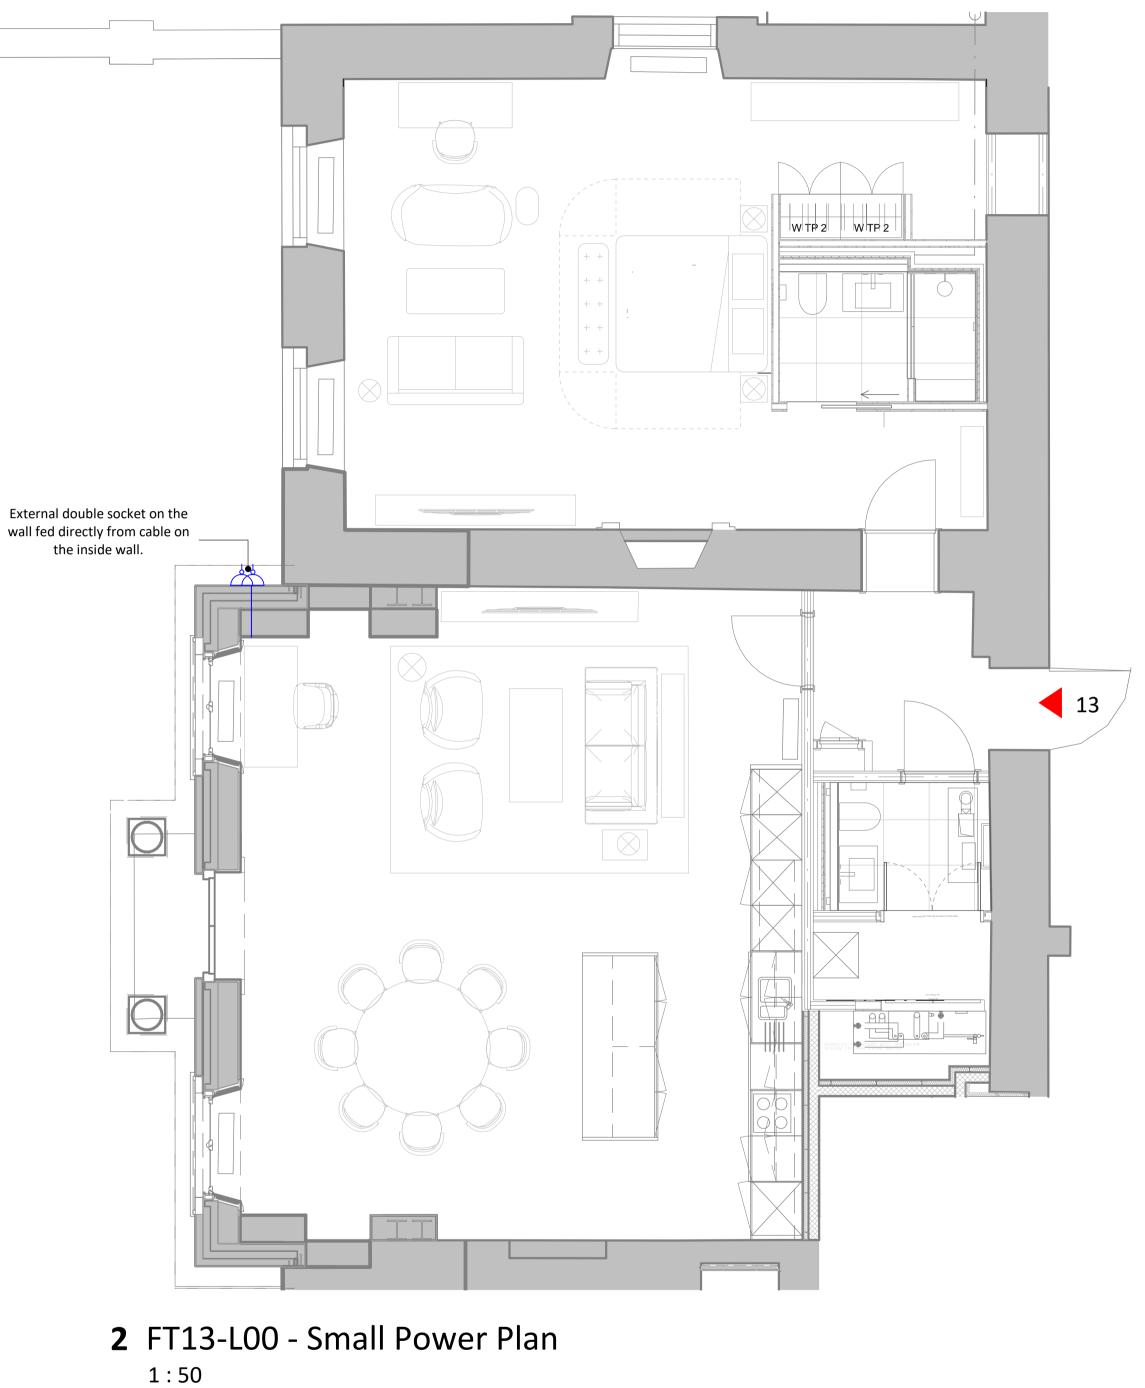

## ELECTRICAL KEY

|   | SP                    | Existing downlight to be demolished         |
|---|-----------------------|---------------------------------------------|
|   | P                     | Existing pendant light to be demolished     |
| H | -0                    | Existing wall light to be demolished        |
|   | SP                    | Existing downlight to remain                |
|   | P                     | Existing pendant light to remain            |
| ⊦ | -0                    | Existing wall light to remain               |
|   | SP                    | New downlight to match CI lighting spec     |
|   | P                     | New pendant light to match CI lighting spec |
| H | -0                    | New wall light to match CI lighting spec    |
|   | 6                     | New one way switch                          |
|   | <u>}</u>              | New two way switch                          |
|   | $\mathbf{\mathbf{T}}$ | New socket                                  |
|   | Ø                     | New sprinkler                               |
|   | ⊢                     | IP65 Fuse Spur (wire to IP65 Light Switch)  |

Elysian Residences

Wildernesse House, Sevenoaks FT13 - Proposed Small Power Plan

PLANNING WDH-CCA-MH-00-DR-A-P1.213