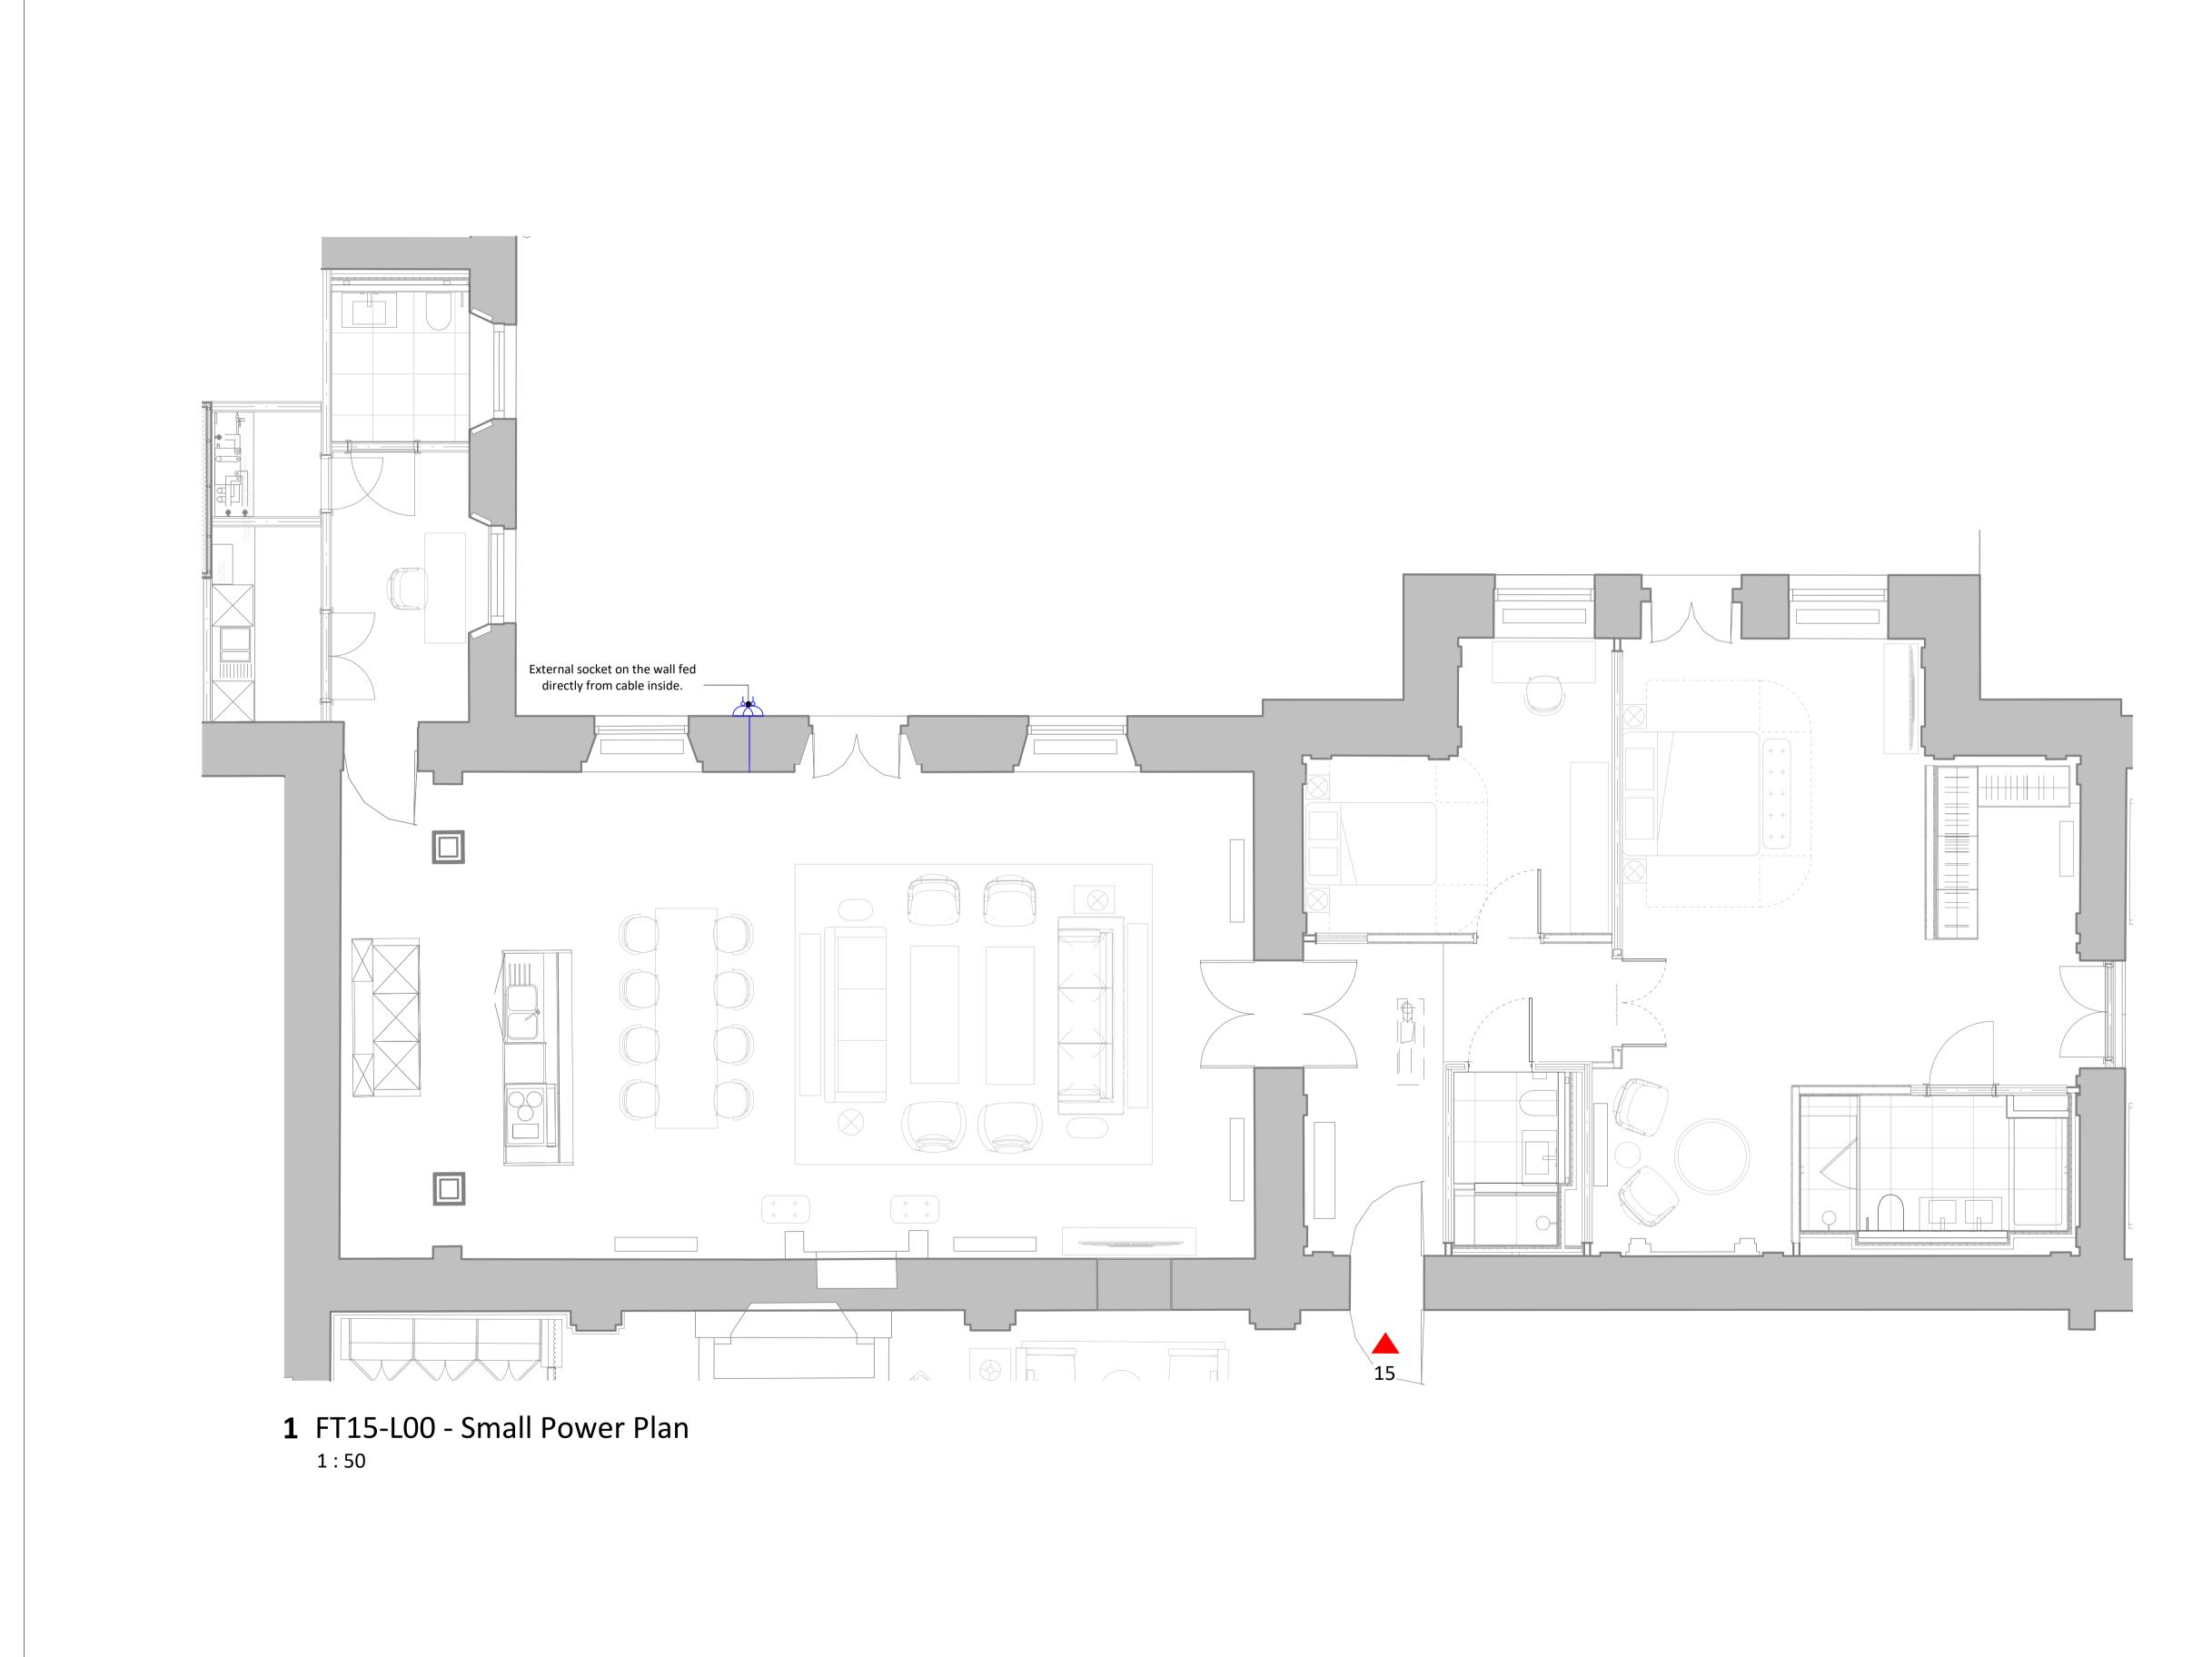

Elysian Residences

Wildernesse House, Sevenoaks FT15 - Proposed Small Power Plan

PLANNING WDH-CCA-MH-00-DR-A-P1.215.5