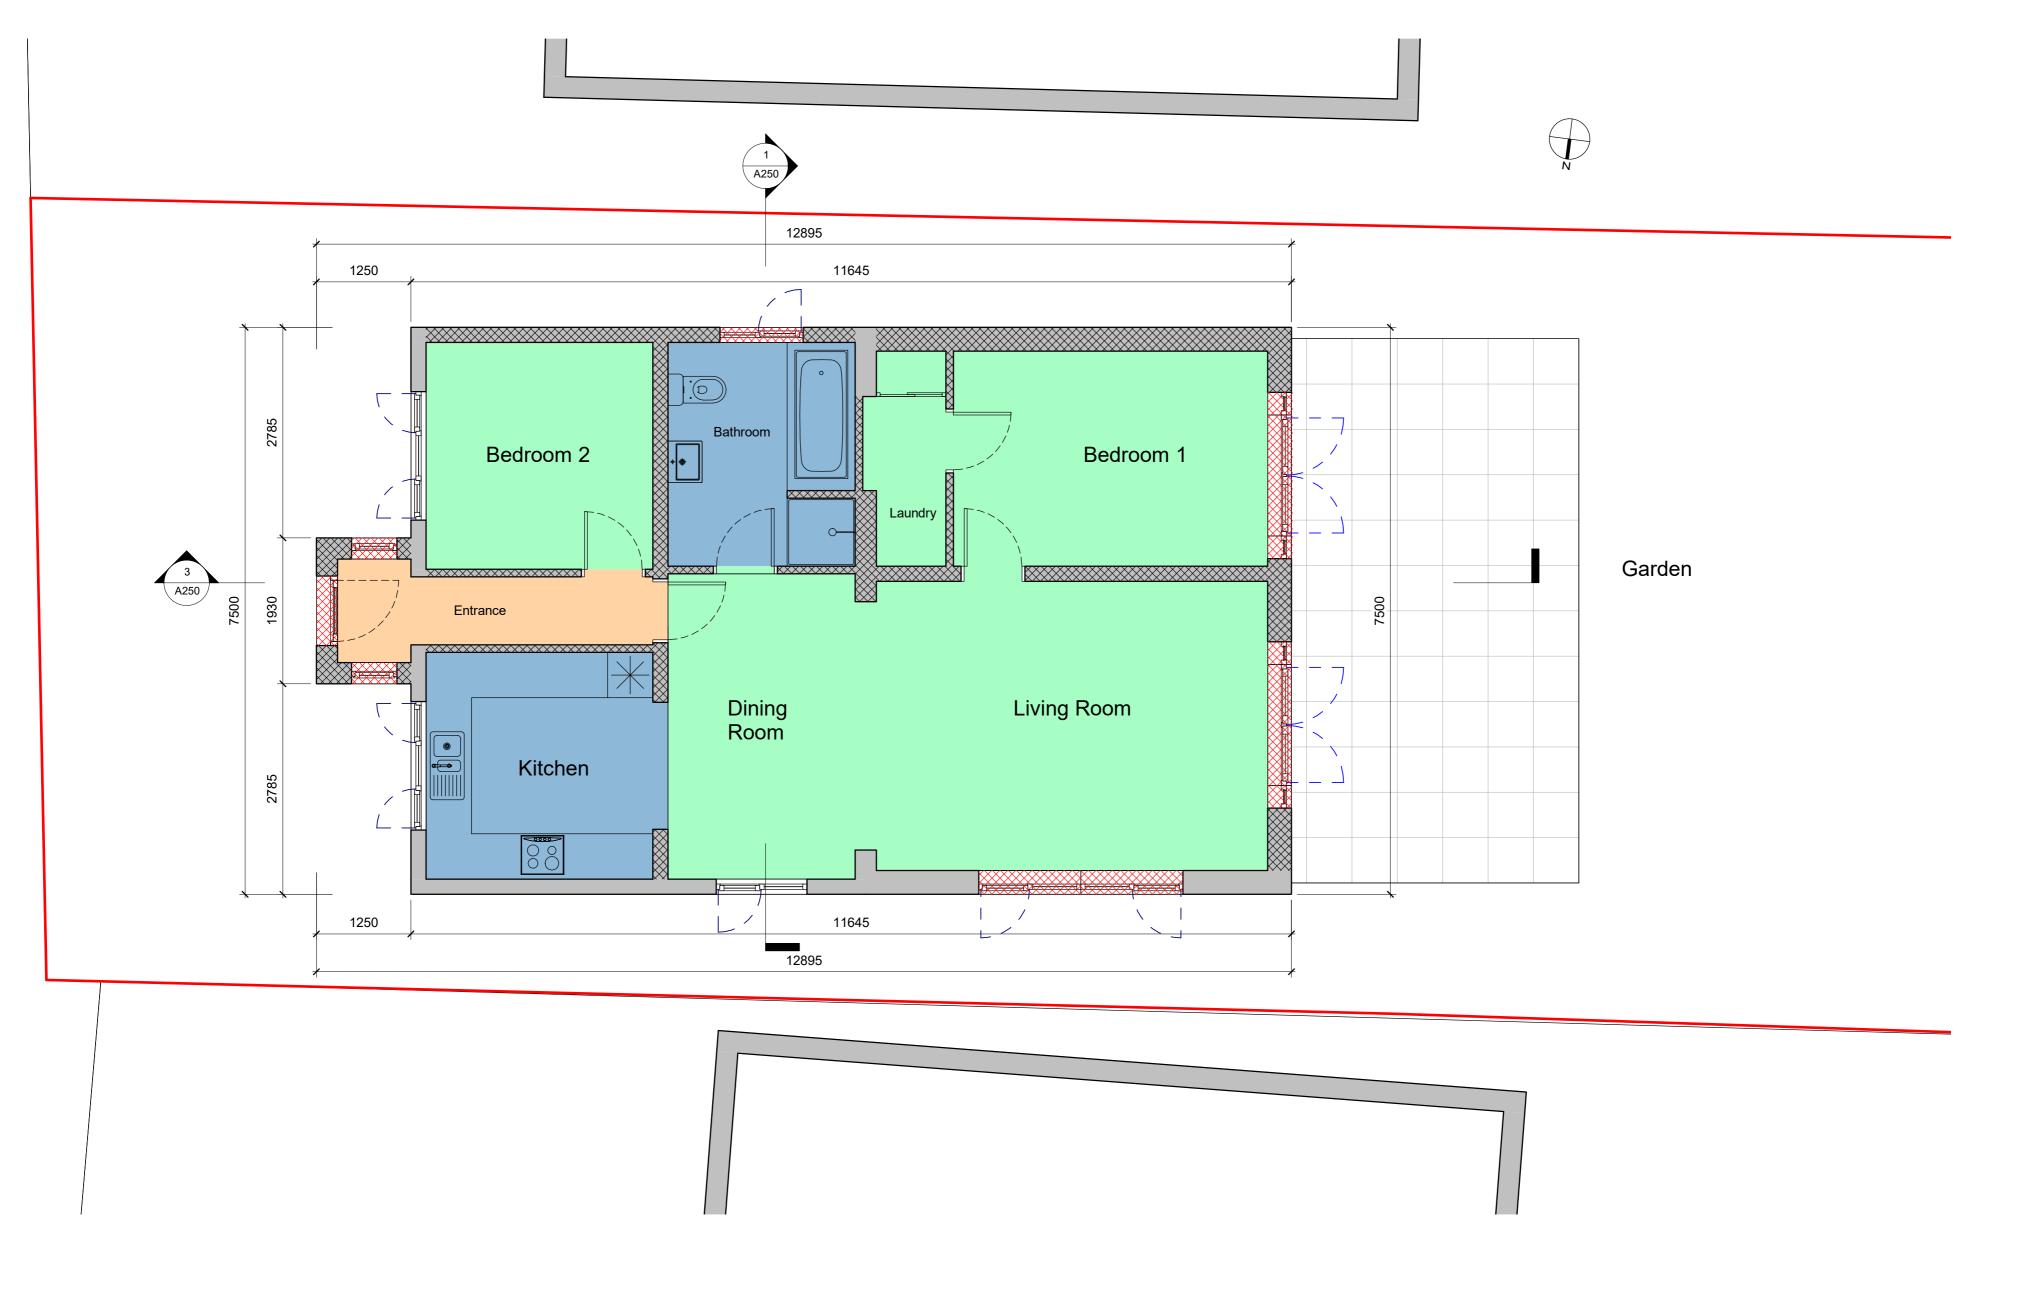

08.04.22 DB

| David Blanco Associates 7 Bell Yard, London WC2A 2JR                                                                                                                                                                                                                                                                                                  | Notes.  Wall to be demolished   | Mr Christopher Britton & Ms Maisie Springett<br>10 Mabel Road, Hextable, Swanley BR8 7SH | GROUND FLOOR PLAN EXISTING          |
|-------------------------------------------------------------------------------------------------------------------------------------------------------------------------------------------------------------------------------------------------------------------------------------------------------------------------------------------------------|---------------------------------|------------------------------------------------------------------------------------------|-------------------------------------|
| +44 (0) 7917852373 E: info@davidblanco.co.uk                                                                                                                                                                                                                                                                                                          | Windows and doors to be removed |                                                                                          |                                     |
| COPYRIGHT: David Blanco Associates ltd reserves all rights to these drawings, design and/or any other data contained herein. No part of the drawings, designs and/or other data contained herein may be reproduced modified, transmitted or used in any form by any means for any purpose without the prior written consent of DBA ltd other than for | Roof to be demolished           | Project PROPOSED SIDE AND REAR                                                           | Project No. Stage Drawing No. Revis |
| the sole purpose for which such drawings, design and/or other data are provided.  DIMENSIONS: Contractors shall work from figured dimensions only. Contractors must check all dimensions on site. Discrepancies must be reported immediately                                                                                                          |                                 | EXTENSION                                                                                | Scale Date Drawn By Checker         |